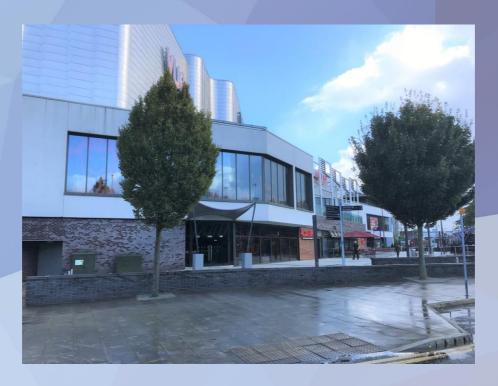

#### **LOCATION**

The Rock, Bury comprises of 620,000 sq ft of retail and leisure space and includes over 1,000 car parking spaces on site. The Rock is anchored by **Debenhams** and **Marks & Spencer**, alongside other retailers including **JD**, **Footlocker**, **Lush Next**, **River Island**, **H&M** and **Primark**.

The leisure element of the scheme consists of a 10-screen multiplex Vue cinema and an AMF 24 lane bowling, family entertainment centre. Thirteen popular cafes and restaurants include Pizza Express, Frankie & Benny's and Nando's.