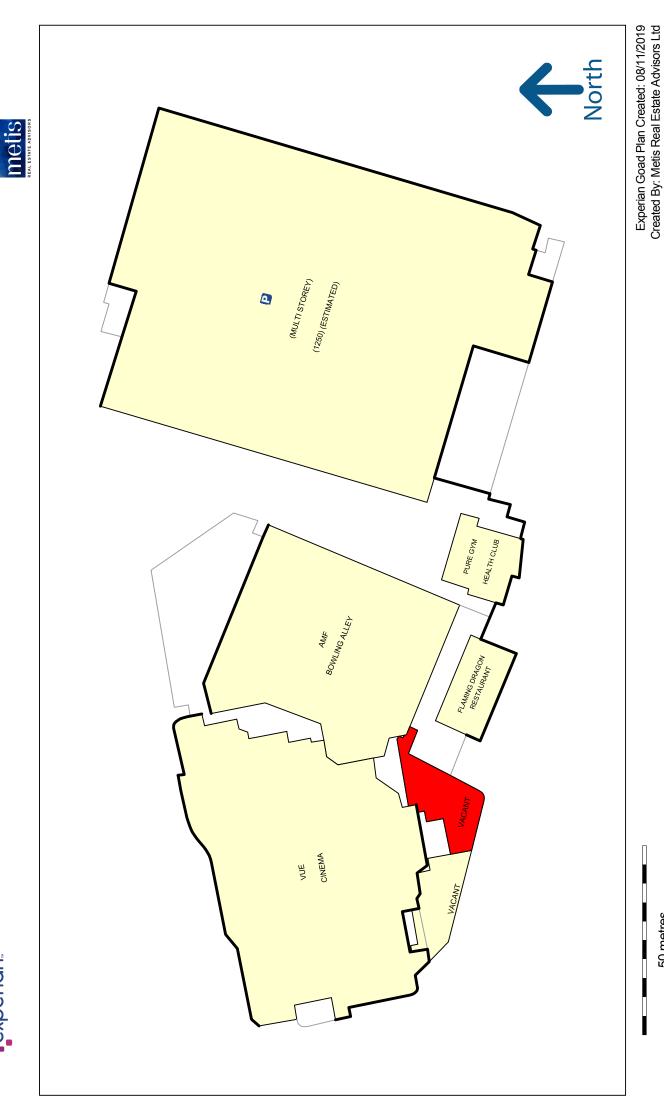

# UNIT F30, THE ROCK SHOPPING CENTRE

The leisure element of the scheme consists of a 10-screen multiplex Vue cinema and an AMF 24 lane bowling, family entertainment centre. Thirteen popular cafes and restaurants include Pizza Express, Frankie & Benny's and Nando's.

## **ACCOMMODATION**

The premises provide the following approximate net internal floor areas:-

First Floor 328.13 sq.m (3,532 sq ft)