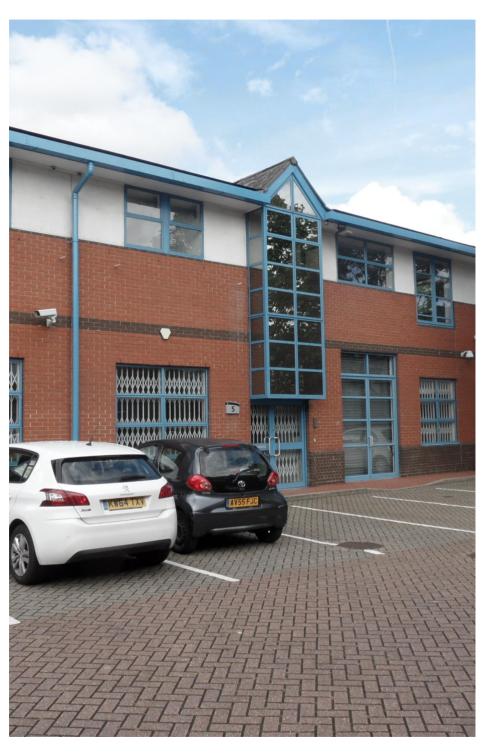

### **UNIT 5, OSPREY HOUSE**

### TRINITY BUSINESS PARK, CHINGFORD, E4 8TD

Trinity Park is located adjacent to the A406 North Circular Road approximately midway between Hall Lane and Crooked Billet Roundabout accessed from the eastbound carriageway. The M11 motorway is located 2 miles east providing immediate access to the M25.

#### Description

The premises comprises a mid-terrace two storey hybrid office and studio/warehouse property on a well-established business park. The property is arranged to provide mainly clear space on each floor with the ground floor given to functional warehouse/workshop use and the first floor fitted as offices