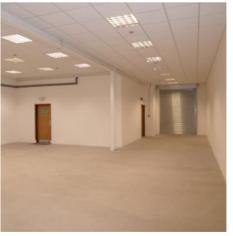

#### Description

The premises comprises a mid-terrace two storey hybrid office and studio/warehouse property on a well-established business park. The property is arranged to provide mainly clear space on each floor with the ground floor given to functional warehouse/workshop use and the first floor fitted as offices

#### **Amenities**

- Goods loading to the ground floor
- Air conditioning/heating
- Approx. 6 parking spaces
- Excellent road access