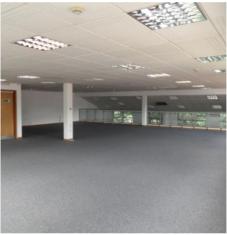

#### Description

The premises comprises a mid-terrace two storey hybrid office and studio/warehouse property on a well-established business park. The property is arranged to provide mainly clear space on each floor with the ground floor given to functional warehouse/workshop use and the first floor fitted as offices

#### Accommodation

|                     | ft <sup>2</sup> | m <sup>2</sup> |
|---------------------|-----------------|----------------|
| Ground Floor        | 2,727           | 253.50         |
| First Floor         | 2,727           | 253.50         |
| Gross Internal Area | 5,454           | 507            |