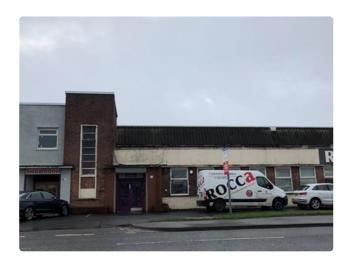

You searched for: g52 | 4lt

ref: 24528 INDUSTRIAL UNIT

Under Offer

£37,000 per annum

36 Kelvin Avenue, Hillington Park, Glasgow, G52 4LT

9,241 sq ft (859 sq m)

Industrial

### **DESCRIPTION**

Industrial Unit.