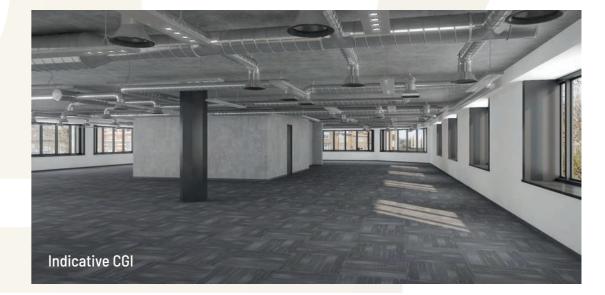

## DESCRIPTION

Sovereign Gate is a prominent 5 storey office building in the heart of Richmond town centre.

The building has undergone a full Grade A refurbishment, designed with the occupier at its core.

New exposed services with suspended LED lighting gives the offices a contemporary urban feel. Fully accessible raised floors allow for easy connectivity. The external approach and entrance have been completely remodelled leading to an upgraded reception area, delivering an impressive arrival experience for clients and staff alike.

Typical floor plate level 1