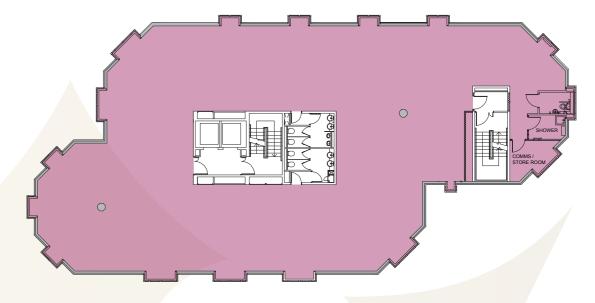

ly remodelled leading to an upgraded reception area, delivering an impressive arrival experience for clients and staff alike.

The lower ground floor benefits from good natural light throughout and an additional entrance via steps to street level.

The building is centrally located less than two minutes' walk from Richmond station on the corner of Kew Road and Church Road and moments from the wide range of shops and cafés that Richmond is famous for.

## SPECIFICATION

- Contemporary Exposed Ceilings
- Air Conditioning
- New PIR LED Lighting
- Fully Accessible Raised Floors
- Passenger Lifts
- Flexible Open Plan Floor Plates
- Broadband Fibre Connectivity
- Remodelled Streetscape and Entrance
- Redesigned Reception
- Concierge
- Showers on Each Floor
- Secure Bicycle Storage
- EPC: A







Typical floor plate level 1



## WHERE TOWN MEETS COUNTRY































5. Riverside

11. Train Station



Railway Tavern



View South









Sat Nav TW9 2NA

and having Richmond Green and the Old Deer Park all on the

door step.



#### **TERMS**

A new lease is available directly from the Landlord on terms to be agreed.

#### VAT

The property is elected for VAT purposes.

### **VIEWING**

Strictly by appointment through sole agents



Piers Leigh D 020 7046 6521 M 07967 626 301 piers.leigh@avisonyoung.com

Chris McGee D 020 7911 2197 M 07962 336 076 chris.mcgee@avisonyoung.com

#### IMPORTANT NOTICE

Avison Young (registration number 0C334 944), their clients and any joint agents give notice that:

(1) The particulars are set out as a general outline only for the