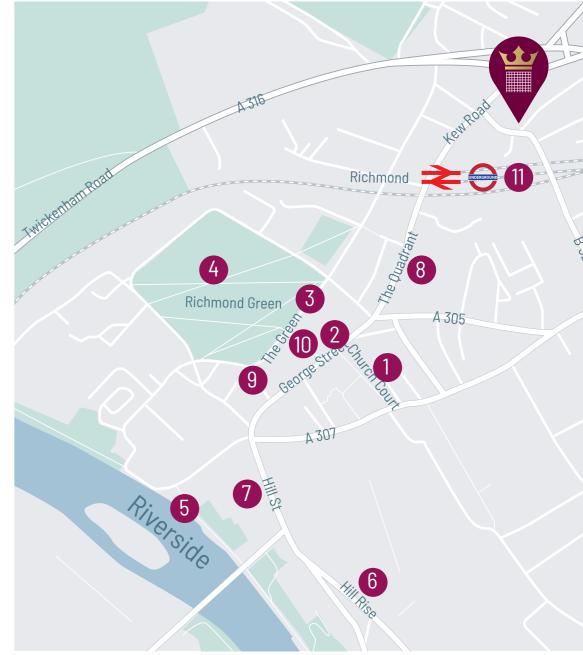

The lower ground floor benefits from good natural light throughout and an additional entrance via steps to street level.

The building is centrally located less than two minutes' walk from Richmond station on the corner of Kew Road and Church Road and moments from the wide range of shops and cafés that Richmond is famous for.

## WHERE TOWN MEETS COUNTRY

5. Riverside

11. Train Station

Railway Tavern

View South

Sat Nav TW9 2NA

and having Richmond Green and the Old Deer Park all on the

door step.