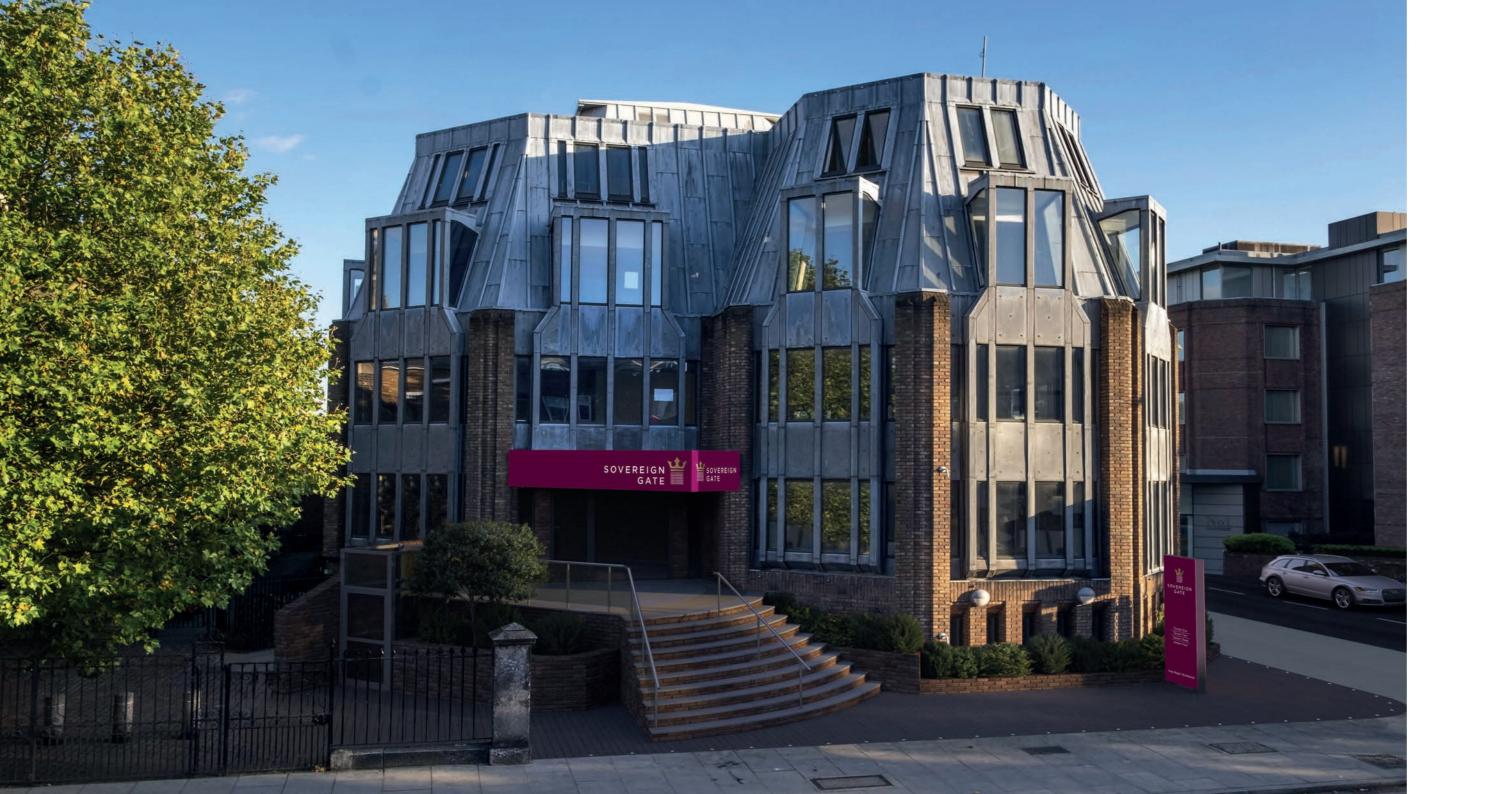

## DESCRIPTION

Sovereign Gate is a prominent 5 storey office building in the heart of Richmond town centre.

The building has undergone a full Grade A refurbishment, designed with the occupier at its core.

The lower ground floor benefits from good natural light throughout and an additional entrance via steps to street level.

The building is centrally located less than two minutes' walk from Richmond station on the corner of Kew Road and Church Road and moments from the wide range of shops and cafés that Richmond is famous for.