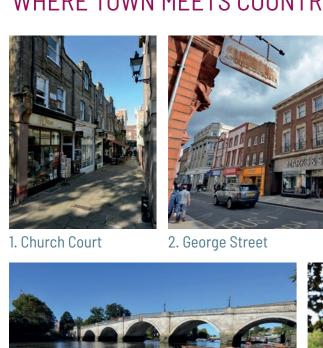

## WHERE TOWN MEETS COUNTRY

5. Riverside

11. Train Station

Railway Tavern

View South

Sat Nav TW9 2NA

and having Richmond Green and the Old Deer Park all on the

door step.