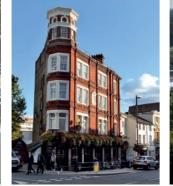

## WHERE TOWN MEETS COUNTRY

5. Riverside

11. Train Station

Railway Tavern

View South

Sat Nav TW9 2NA

and having Richmond Green and the Old Deer Park all on the

door step.