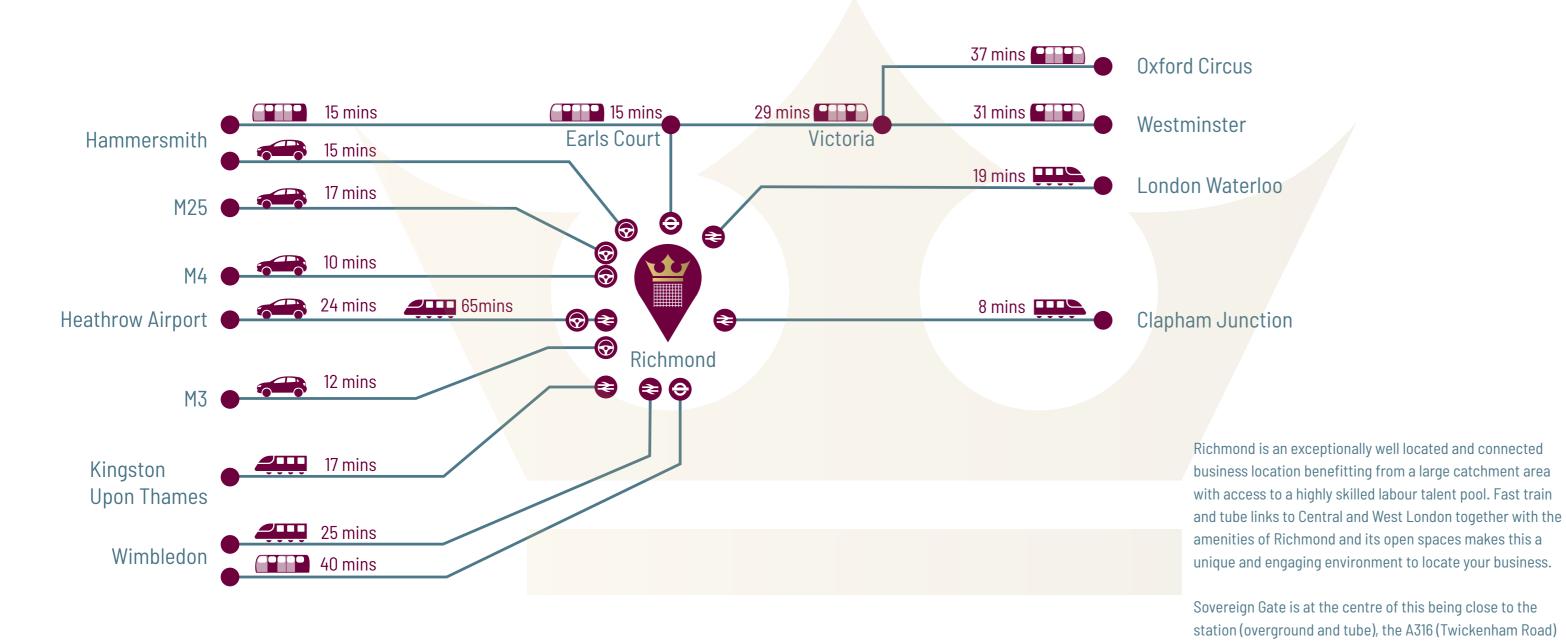

The lower ground floor benefits from good natural light throughout and an additional entrance via steps to street level.

The building is centrally located less than two minutes' walk from Richmond station on the corner of Kew Road and Church Road and moments from the wide range of shops and cafés that Richmond is famous for.