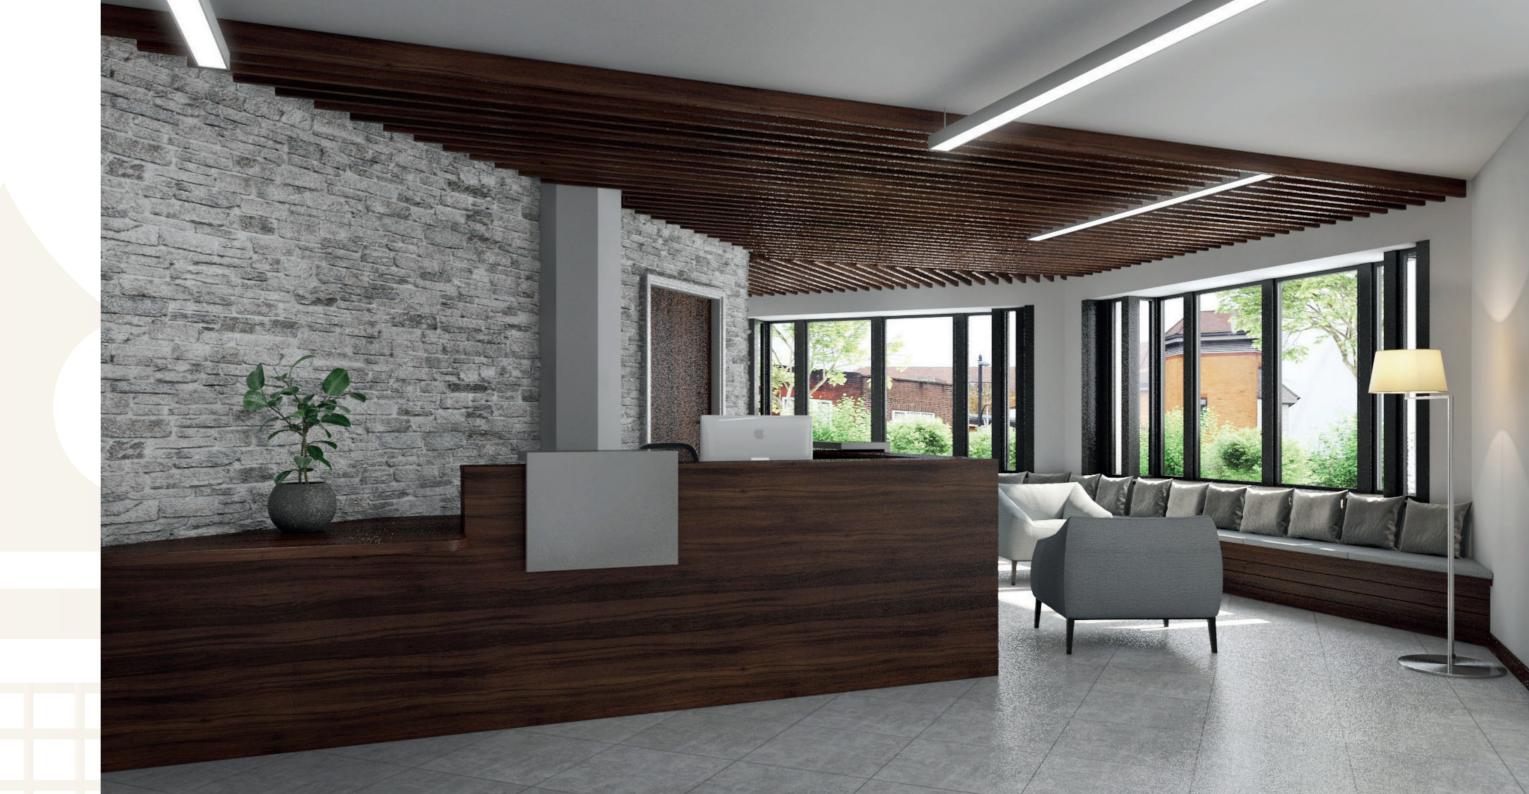

New exposed services with suspended LED lighting gives the offices a contemporary urban feel. Fully accessible raised floors allow for easy connectivity. The external approach and entrance have been completely remodelled leading to an upgraded reception area, delivering an impressive arrival experience for clients and staff alike.