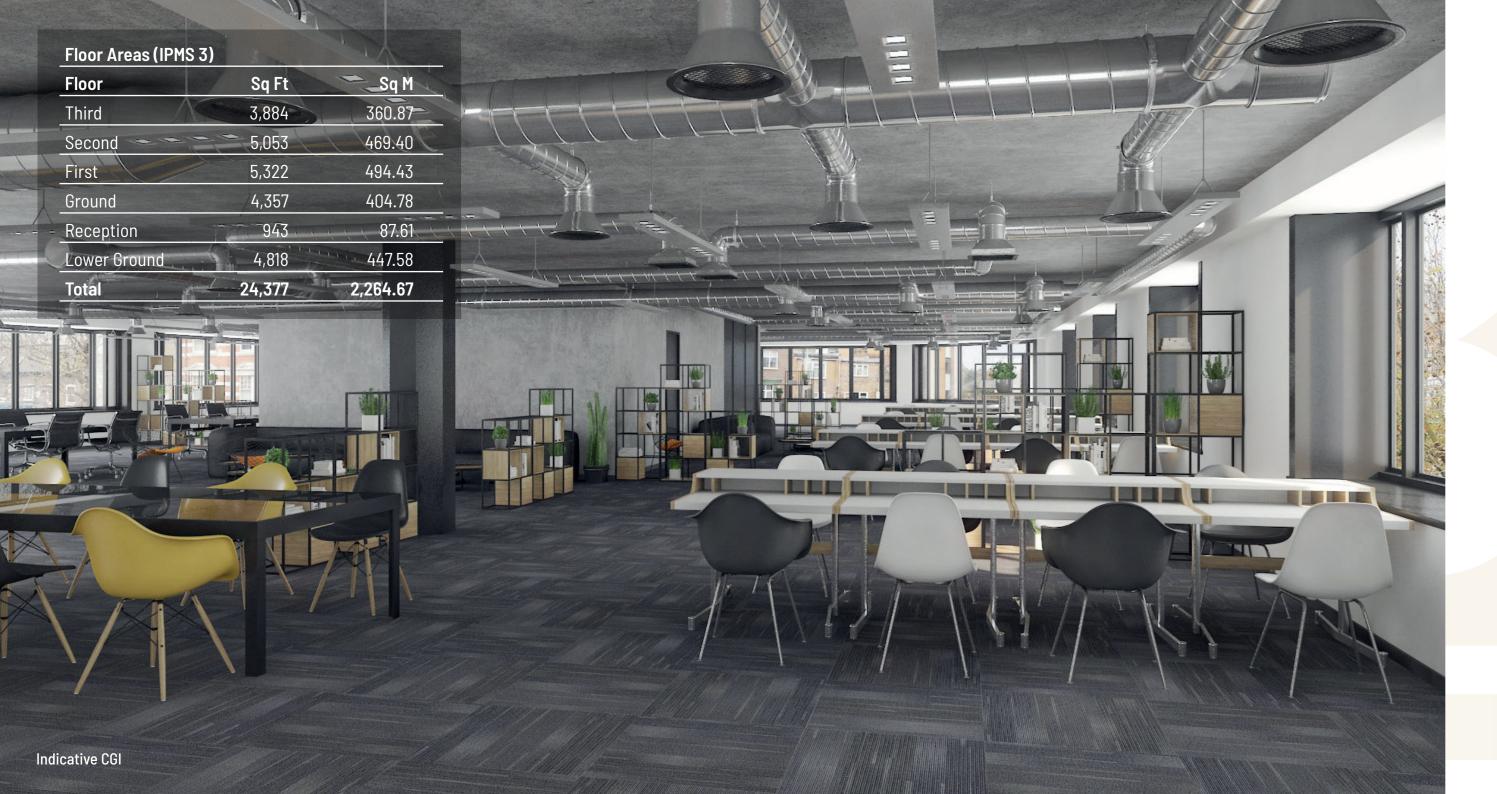

## SPECIFICATION

- Contemporary Exposed Ceilings
- Air Conditioning
- New PIR LED Lighting
- Fully Accessible Raised Floors
- Passenger Lifts
- Flexible Open Plan Floor Plates
- Broadband Fibre Connectivity
- Remodelled Streetscape and Entrance
- Redesigned Reception
- Concierge
- Showers on Each Floor
- Secure Bicycle Storage
- EPC: A