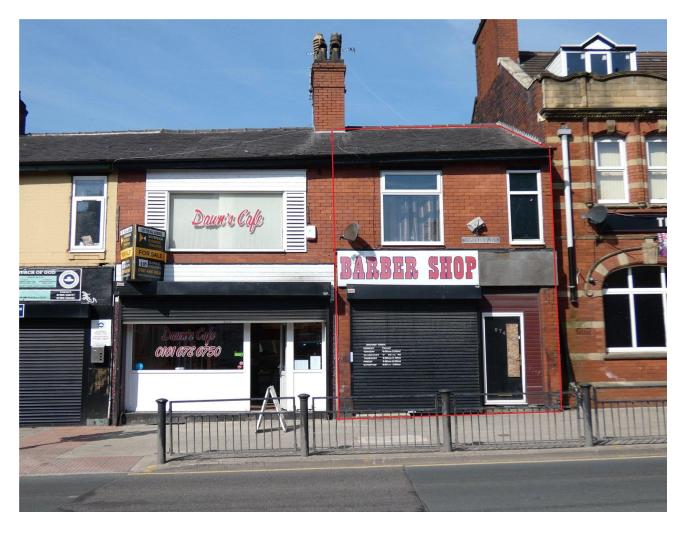

574 Ashton Road, Oldham, Greater Manchester, OL8 3HW

### FANTASTIC INVESTMENT OPPORTUNITY!

A two storey mid terrace retail premises of traditional brick construction under a pitched roof.

Vacant ground floor self contained retail unit, with a one bedroom first floor flat which is currently tenanted on an AST Lease with a rental income of £4,500 Per Annum.

#### **Property Description**

The property comprises a mid terraced retail unit with a separate self contained first floor flat.

Available for sale, the property extends to approximately 69.22 sq.m (745sq.ft) or thereabouts. The property could suit an investor and would provide two separate incomes from the first floor flat and ground floor retail space.