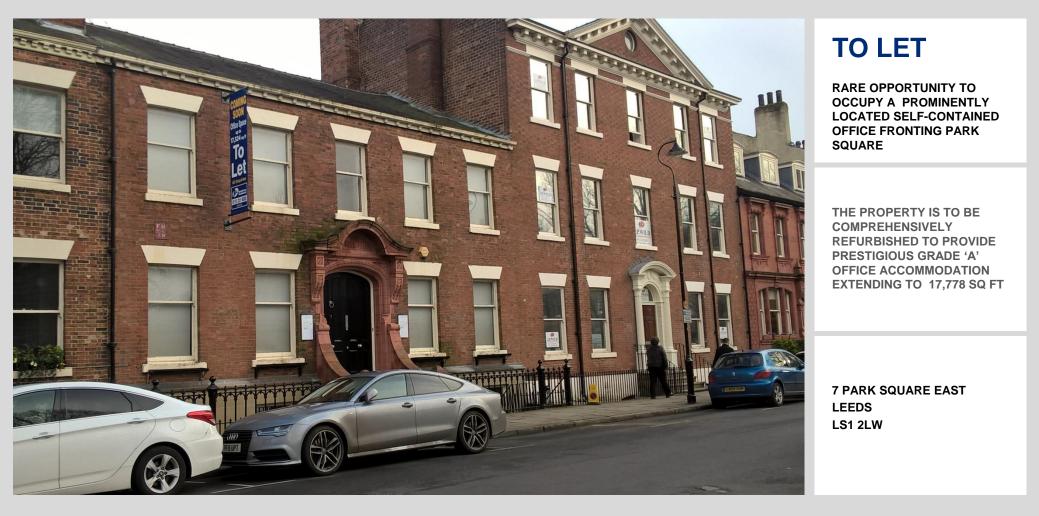

## Location

The property lies at the heart of the traditional office core in Leeds with an enviable position facing Park Square and with the bonus of secure on-site car parking which is relatively unusual for Park Square.

# Description

The office accommodation is available as a whole or in part, with the property having frontage onto Park Square and Park Cross Street.

The property benefits from two main entrances with the first accessed from Park Square into the two story period building.

#### Accommodation

| Floor    | Description      | Area         |
|----------|------------------|--------------|
| Ground   | Office (Front)   | 1,003 sq ft  |
| First    | Office (Front)   | 1,089 sq ft  |
| Basement | Office           | 1,160 sq ft  |
| Ground   | Office (Rear)    | 3,830 sq ft  |
| Ground   | Internal Storage | 9 sq ft      |
| First    | Office (Rear)    | 3,749 sq ft  |
| First    | Internal Storage | 30 sq ft     |
| Second   | Office (Rear)    | 3,657 sq ft  |
| Second   | Internal Storage | 29 sq ft     |
| Third    | Office (Rear)    | 3,222 sq ft  |
| TOTAL    | · · /            | 17,778 sq ft |