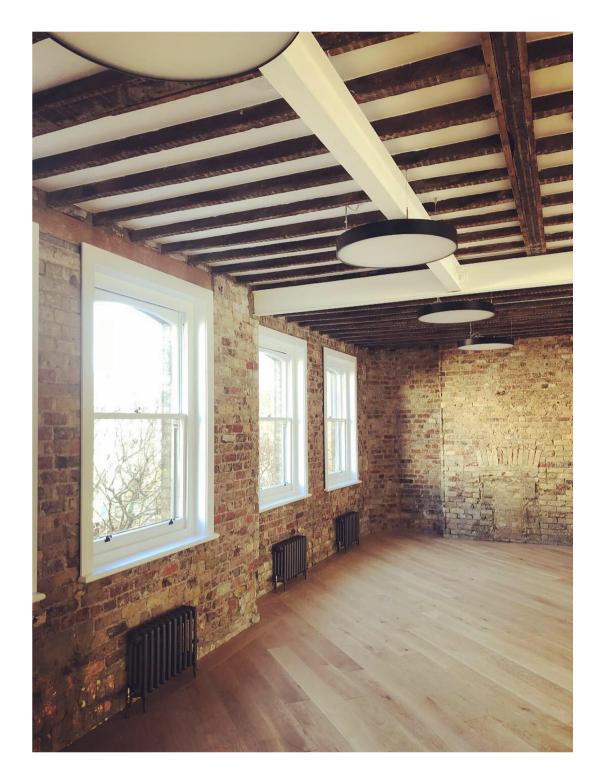

Original features have been retained alongside modern finishes to create bright characterful space

Column less floorplates allow for efficient open plan occupancy

A secure private courtyard will create a hub of activity away from the workplace