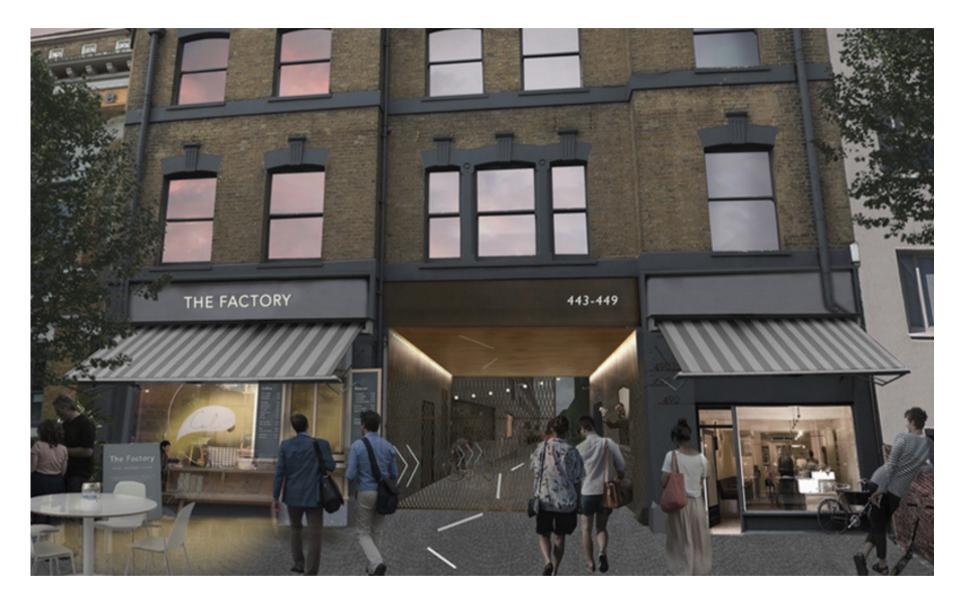

### Gallery

Refurbished Warehouse Style Offices Up to 23,000 sq ft Available To Let

The former factory will have a gated entrance with public café and newly landscaped public realm to create an inviting arrival

Original features have been retained alongside modern finishes to create bright characterful space

Column less floorplates allow for efficient open plan occupancy

A secure private courtyard will create a hub of activity away from the workplace