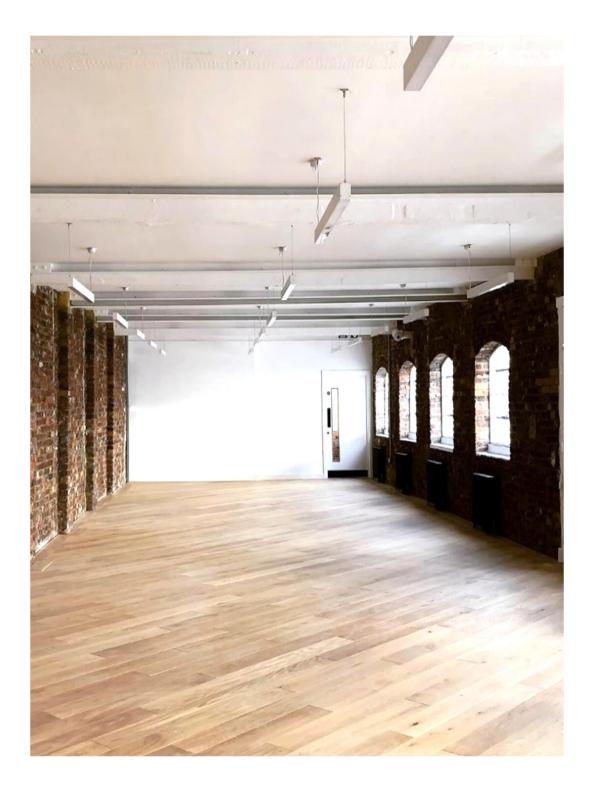

Original features have been retained alongside modern finishes to create bright characterful space

Column less floorplates allow for efficient open plan occupancy

A secure private courtyard will create a hub of activity away from the workplace