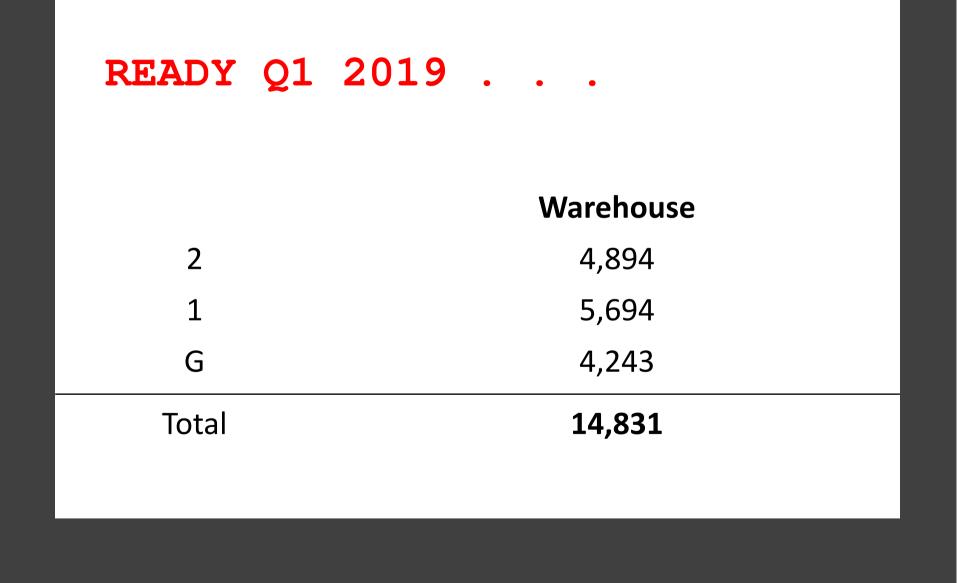

# AVAILABLE NOW . . .

|       | Gatehouse | Link    | Mews<br>Building | Floor area (sq ft) |
|-------|-----------|---------|------------------|--------------------|
| 2     | 1,186     | Terrace | 1,488            | 2,674              |
| 1     | 973       | 577     | 1,442            | 2,992              |
| G     | 317       | 568     | 1,531            | 2,416              |
| Total | 2,476     | 1,145   | 4,460            | 8,082              |