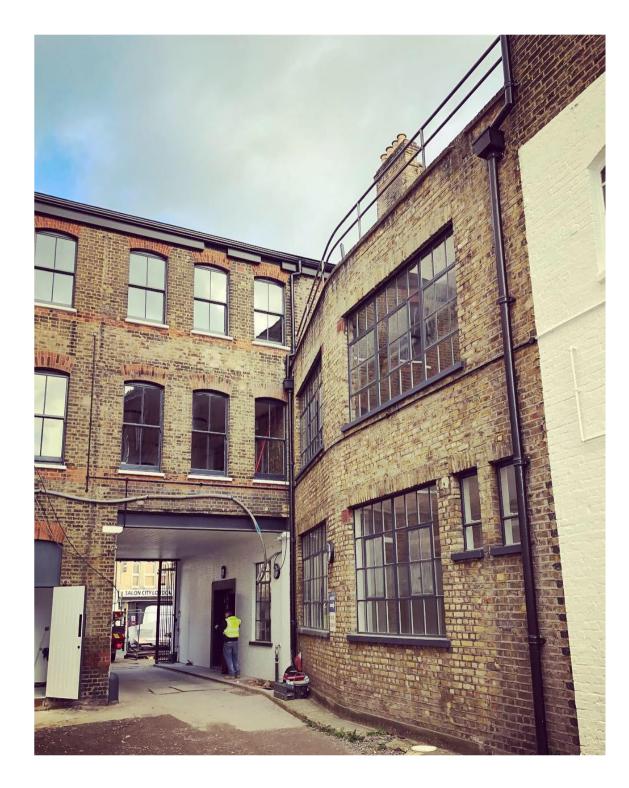

### Gallery

Refurbished Warehouse Style Offices Up to 23,000 sq ft Available To Let

The former factory will have a gated entrance with public café and newly landscaped public realm to create an inviting arrival

Original features have been retained alongside modern finishes to create bright characterful space

Column less floorplates allow for efficient open plan occupancy

A secure private courtyard will create a hub of activity away from the workplace