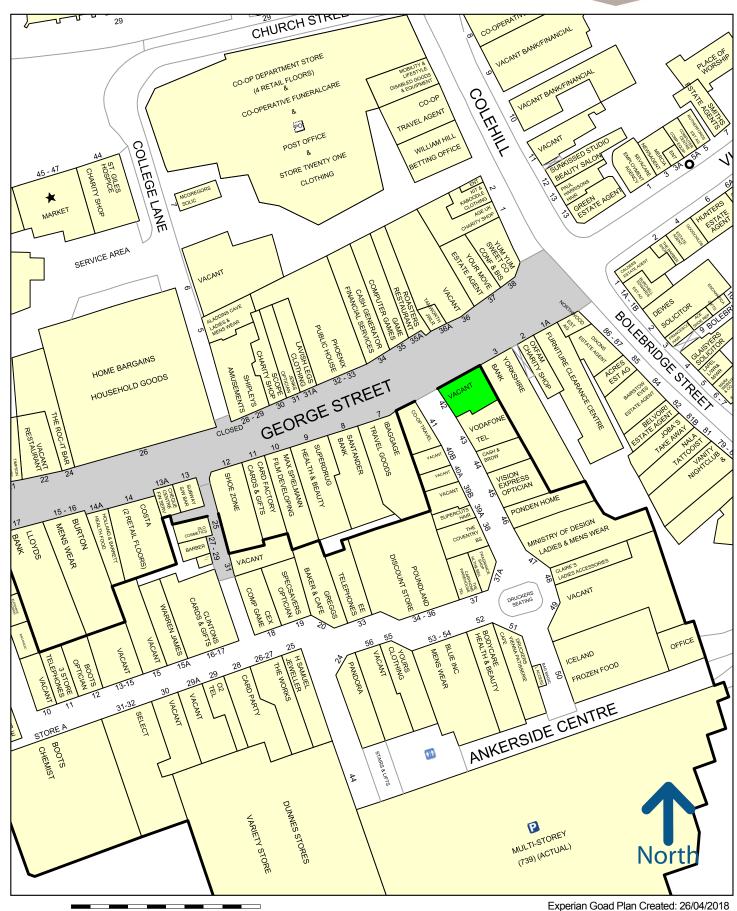

# UNIT 42(4 GEORGE STREET) ANKERSIDE SHOPPING CENTRE

### DESCRIPTION

The Ankerside Shopping Centre is the prime shopping location within Tamworth and is anchored by **Boots**. Other retailers in the scheme including **Iceland**, **Peacocks**, **Clintons**, **Poundland**, **Blue Inc**, **Pandora**, **Yours** and **Ponden Home**.

The scheme also provides the town's principal multi-storey car park of 730 spaces.