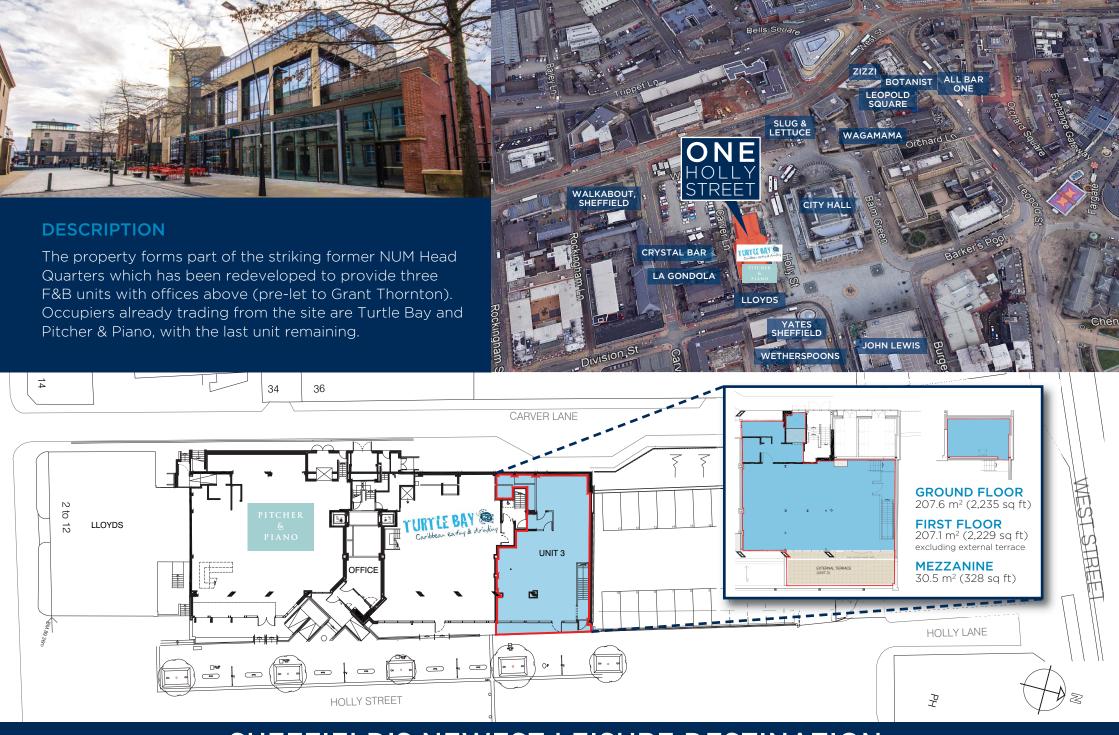

### LOCATION

The scheme is situated in the heart of Sheffield city centre, within the key F&B district and directly adjacent to the Heart of the City retail and leisure development.

PLANNING - A3 / A4

**TIMING** - Immediate