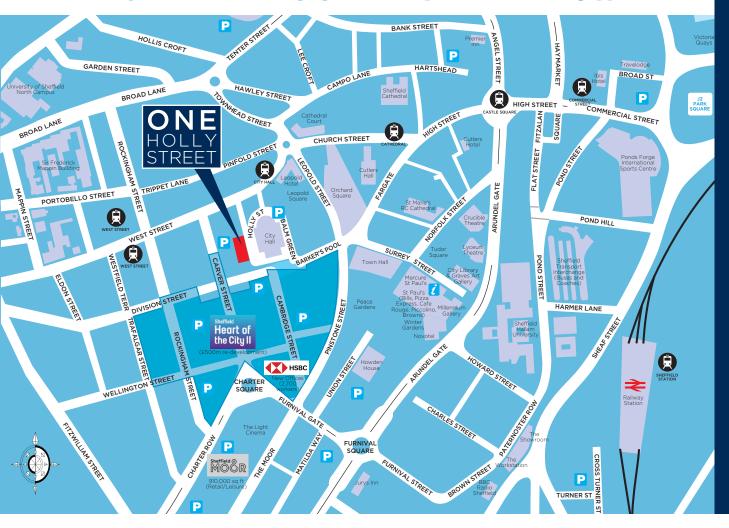

### LOCATION

The scheme is situated in the heart of Sheffield city centre, within the key F&B district and directly adjacent to the Heart of the City retail and leisure development.

PLANNING - A3 / A4

**TIMING** - Immediate