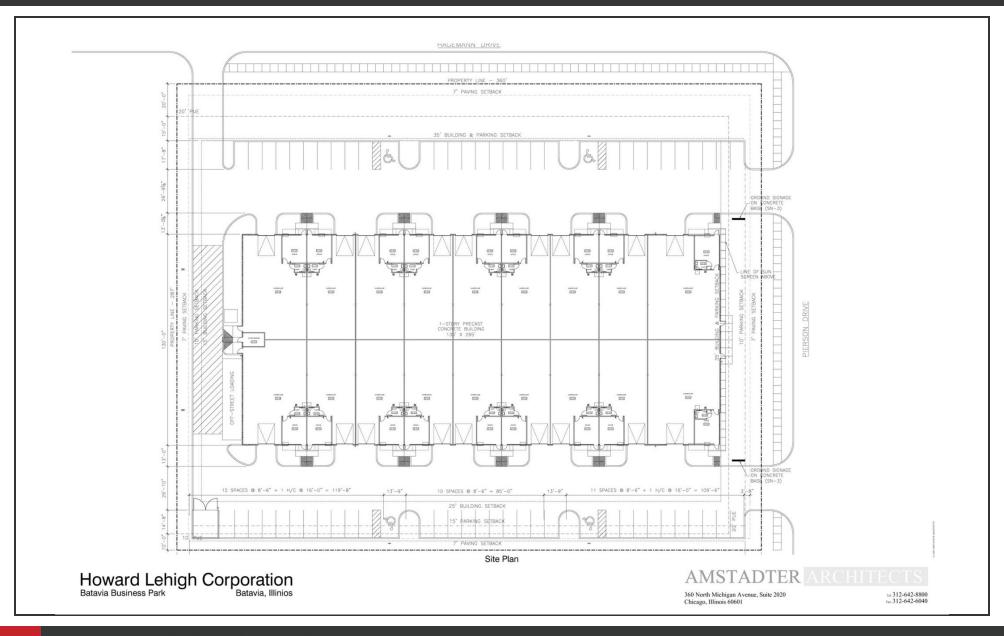

# **ADDRESS:**

1183 Pierson Drive Batavia, IL 60510

## **SUMMARY:**

Well Maintained small Industrial Condos. Units feature 16' clear warehouse, single air conditioned office, 1 washroom and 10' x 12' Drive in Door. Unit 112 available immediately. Unit 107 Available November 1st.

# **PROPERTY OVERVIEW**

Size: 1.950sf

Office area: 350sf +/-

Sprinklered: Yes, wet system Loading: (1) 10'x12' door Ceiling Height: 16'

Power: 100 Amp 3 Phase.

Additional power and 480V is available

Lease Rate: \$1625.00/month Gross for lease (plus \$10.00 month/for water)

## **PROPERTY HIGHLIGHTS**

• Conveniently located in the Batavia Industrial park east of Kirk and south of Fabyan Parkway in Batavia, IL. Situated 6 miles from I-88 Farnsworth Interchage.

**MORKEN & ASSOCIATES** 