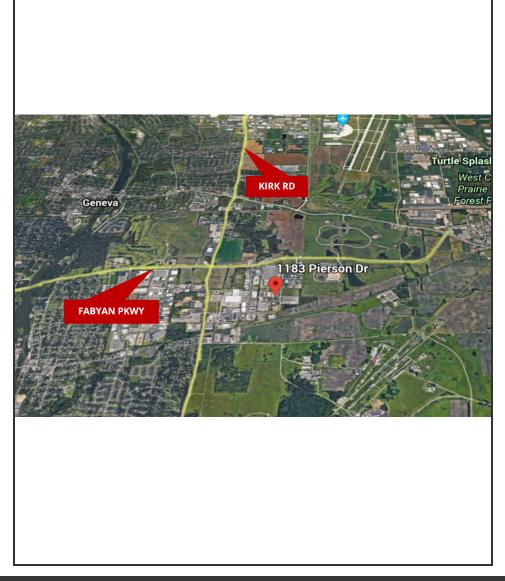

## **PROPERTY HIGHLIGHTS**

• Conveniently located in the Batavia Industrial park east of Kirk and south of Fabyan Parkway in Batavia, IL. Situated 6 miles from I-88 Farnsworth Interchage.

**MORKEN & ASSOCIATES** 

# Location Maps

MORKEN & ASSOCIATES