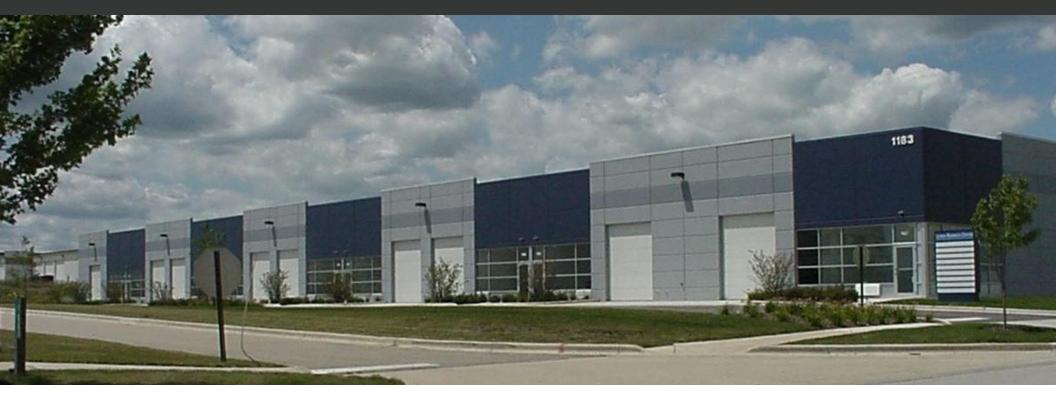

# (2) 1,950 SF UNITS AVAILABLE!

1183 Pierson Drive, Batavia, IL 60510

# **ADDRESS:**

1183 Pierson Drive Batavia, IL 60510

## **SUMMARY:**

Well Maintained small Industrial Condos. Units feature 16' clear warehouse, single air conditioned office, 1 washroom and 10' x 12' Drive in Door. Unit 112 available immediately. Unit 107 Available November 1st.

# **PROPERTY OVERVIEW**

Size: 1.950sf

Office area: 350sf +/-

Sprinklered: Yes, wet system Loading: (1) 10'x12' door Ceiling Height: 16'

Power: 100 Amp 3 Phase.

Additional power and 480V is available

Lease Rate: \$1625.00/month Gross for lease (plus \$10.00 month/for water)