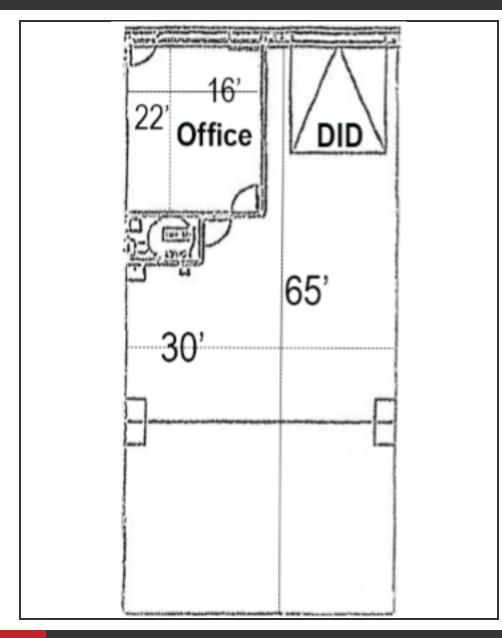

## **SUMMARY:**

Well Maintained small Industrial Condos. Units feature 16' clear warehouse, single air conditioned office, 1 washroom and 10' x 12' Drive in Door. Unit 112 available immediately. Unit 107 Available November 1st.

# **PROPERTY OVERVIEW**

Size: 1.950sf

Office area: 350sf +/-

Sprinklered: Yes, wet system Loading: (1) 10'x12' door Ceiling Height: 16'

Power: 100 Amp 3 Phase.

Additional power and 480V is available

Lease Rate: \$1625.00/month Gross for lease (plus \$10.00 month/for water)