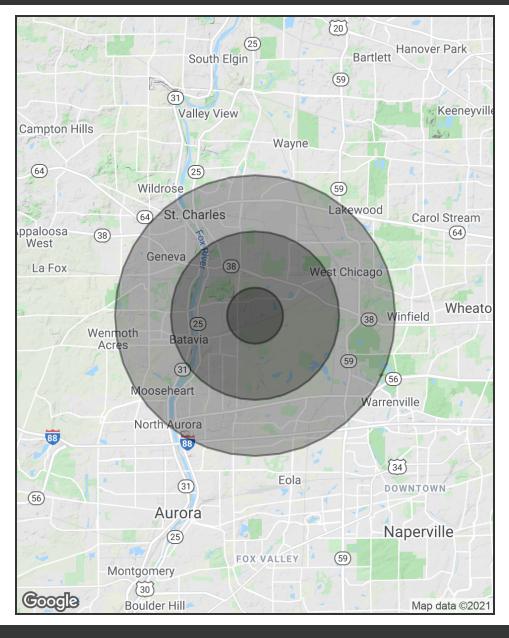

# **Demographics Map & Report**

| POPULATION           | 1 MILE    | 3 MILES   | 5 MILES   |
|----------------------|-----------|-----------|-----------|
| Total Population     | 3,834     | 35,355    | 126,679   |
| Average age          | 35.0      | 35.0      | 37.3      |
| Average age (Male)   | 36.5      | 35.2      | 36.7      |
| Average age (Female) | 36.5      | 35.9      | 38.2      |
|                      |           |           |           |
| HOUSEHOLDS & INCOME  | 1 MILE    | 3 MILES   | 5 MILES   |
| Total households     | 1,393     | 12,208    | 45,082    |
| # of persons per HH  | 2.8       | 2.9       | 2.8       |
| Average HH income    | \$84,077  | \$91,164  | \$97,193  |
| Average house value  | \$312,086 | \$309,949 | \$338,277 |

<sup>\*</sup> Demographic data derived from 2010 US Census

**MORKEN & ASSOCIATES** 

1888 E. Fabyan Parkway, Batavia, IL 60510 630.567.7800 | morkenassociates.com SCOTT MORKEN

630.567.7804 scottmorken@morkenassociates.com