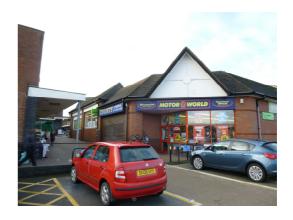

### **LOCATION**

Uttoxeter is a busy market town situated just off the main A50 trunk road linking Derby/Nottingham to Stoke on Trent and the M6.

The unit is adjacent to the busy main Town Centre car park and Bus Station, the car park having approximately 370 spaces, with the unit fronting both the car park and the Maltings. The unit is near to retailers such as Peacocks, Iceland etc., as can be seen from the goad plan extract.