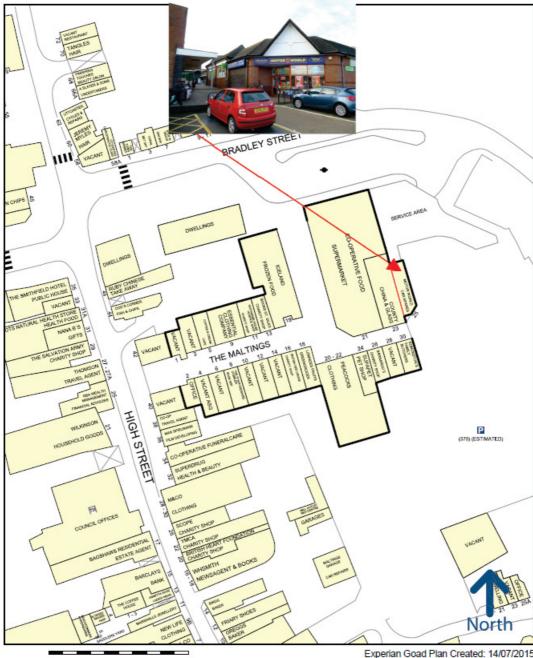

### **LOCATION**

Uttoxeter is a busy market town situated just off the main A50 trunk road linking Derby/Nottingham to Stoke on Trent and the M6.

The unit is adjacent to the busy main Town Centre car park and Bus Station, the car park having approximately 370 spaces, with the unit fronting both the car park and the Maltings. The unit is near to retailers such as Peacocks, Iceland etc., as can be seen from the goad plan extract.

Experian Goad Plan Created: 14/07/2015 Created By: Johnson and Co

For more information on our products and services: www.experian.co.uk/goad | goad.sales@uk.experian.com | 0845 601 6011

50 metres

Copyright and confidentiality Experian, 2015. © Crown copyright and database rights 2015. Ordnance Survey 100019885