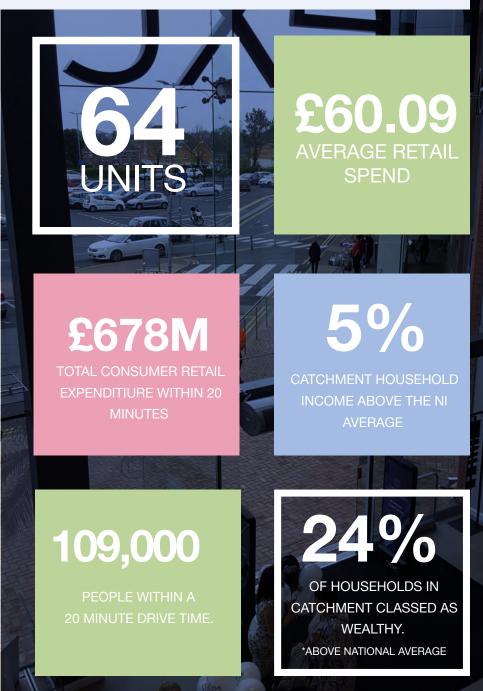

### Welcome to Bloomfield

Bloomfield is the dominant shopping centre for Bangor, providing the bulk of the town's retail function.

Bloomfield is located in a prominent location on the A25 miles north of Newtownards and 14 miles north east of Belfast. The scheme is easily accessible by car and benefits from frequent bus services to Bangor town centre and Newtownards.