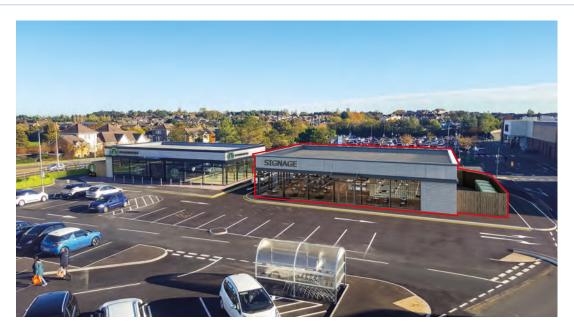

## POD 2

NEIGHBOURS THE NEW STARBUCKS DRIVE-THRU

HIGHLY VISIBLE FROM A2 SOUTH CIRCULAR ROAD

SITS ADJACENT TO THE MAIN VEHICULAR ENTRANCE TO THE SCHEME

# VARIOUS SIZES & LAYOUTS AVAILABLE

OPPORTUNITY TO CREATE A DRIVE-THRU

SUITABLE FOR A RANGE OF RETAIL AND FOOD & BEVERAGES USES

(SUBJECT TO PLANNING