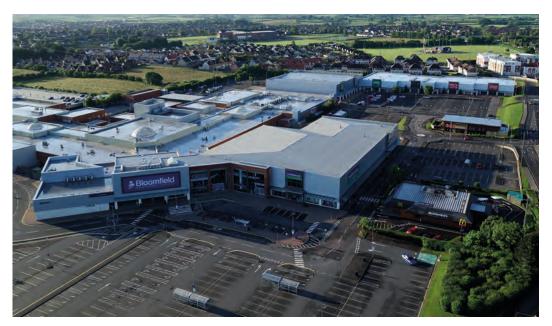

### Welcome to Bloomfield

Bloomfield is the dominant shopping centre for Bangor, providing the bulk of the town's retail function.

Bloomfield is located in a prominent location on the A25 miles north of Newtownards and 14 miles north east of Belfast. The scheme is easily accessible by car and benefits from frequent bus services to Bangor town centre and Newtownards.