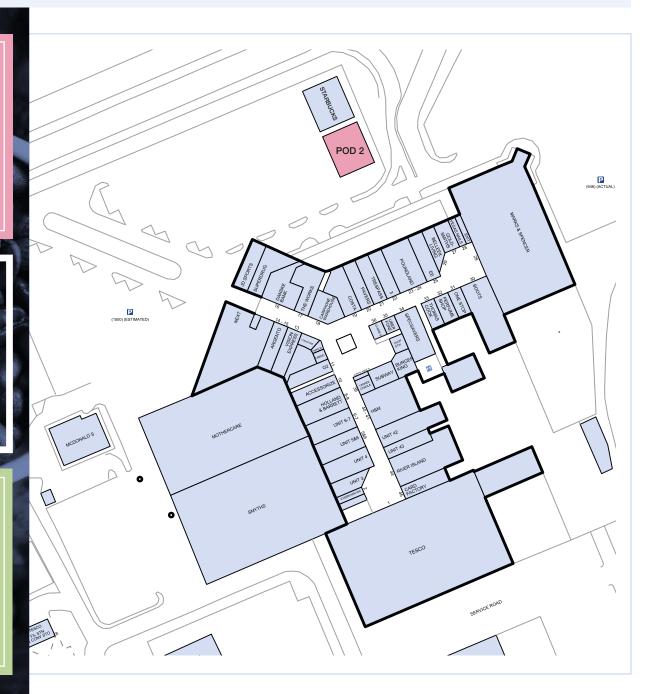

#### **RETAILERS**

RIVER ISLAND

## POD 2

NEIGHBOURS THE NEW STARBUCKS DRIVE-THRU

HIGHLY VISIBLE FROM A2 SOUTH CIRCULAR ROAD

SITS ADJACENT TO THE MAIN VEHICULAR ENTRANCE TO THE SCHEME

# VARIOUS SIZES & LAYOUTS AVAILABLE

OPPORTUNITY TO CREATE A DRIVE-THRU

SUITABLE FOR A RANGE OF RETAIL AND FOOD & BEVERAGES USES

(SUBJECT TO PLANNING