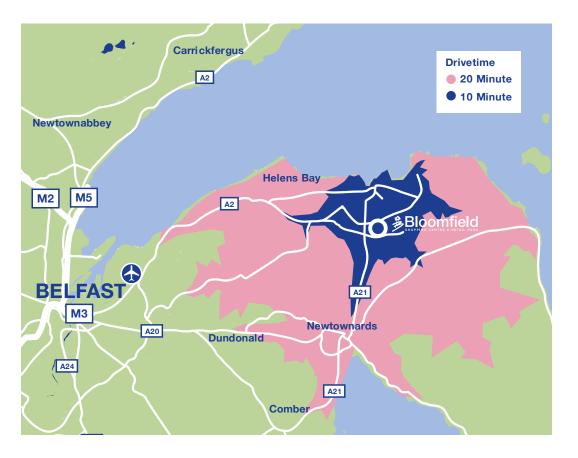

### Welcome to Bloomfield

Bloomfield is the dominant shopping centre for Bangor, providing the bulk of the town's retail function.

Bloomfield is located in a prominent location on the A25 miles north of Newtownards and 14 miles north east of Belfast. The scheme is easily accessible by car and benefits from frequent bus services to Bangor town centre and Newtownards.