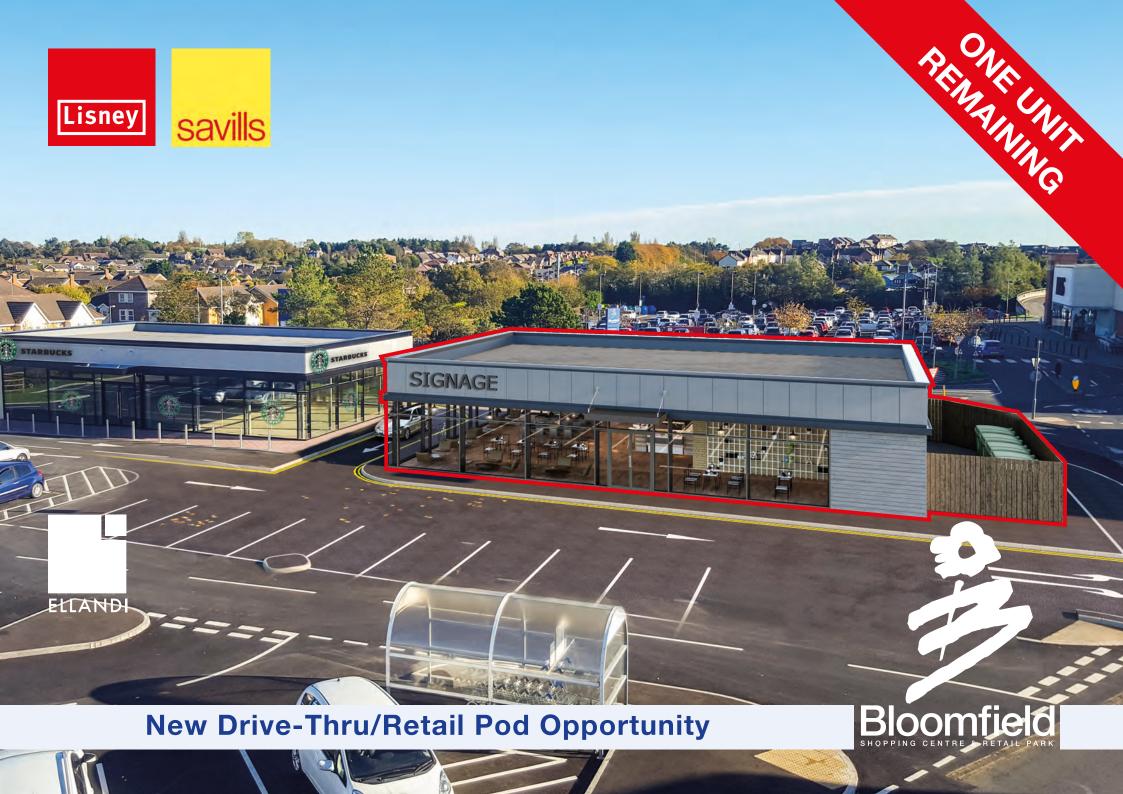

## POD 2

NEIGHBOURS THE NEW STARBUCKS DRIVE-THRU

HIGHLY VISIBLE FROM A2 SOUTH CIRCULAR ROAD

SITS ADJACENT TO THE MAIN VEHICULAR ENTRANCE TO THE SCHEME

# VARIOUS SIZES & LAYOUTS AVAILABLE

OPPORTUNITY TO CREATE A DRIVE-THRU

SUITABLE FOR A RANGE OF RETAIL AND FOOD & BEVERAGES USES

(SUBJECT TO PLANNING