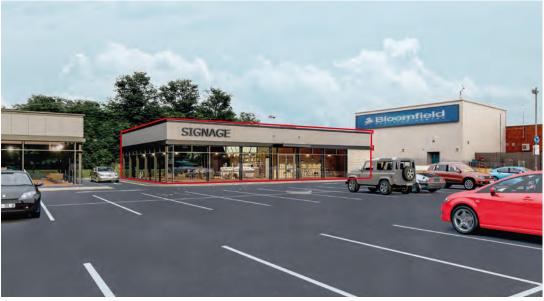

## POD 2

NEIGHBOURS THE NEW STARBUCKS DRIVE-THRU

HIGHLY VISIBLE FROM A2 SOUTH CIRCULAR ROAD

SITS ADJACENT TO THE MAIN VEHICULAR ENTRANCE TO THE SCHEME

# VARIOUS SIZES & LAYOUTS AVAILABLE

OPPORTUNITY TO CREATE A DRIVE-THRU

SUITABLE FOR A RANGE OF RETAIL AND FOOD & BEVERAGES USES

(SUBJECT TO PLANNING