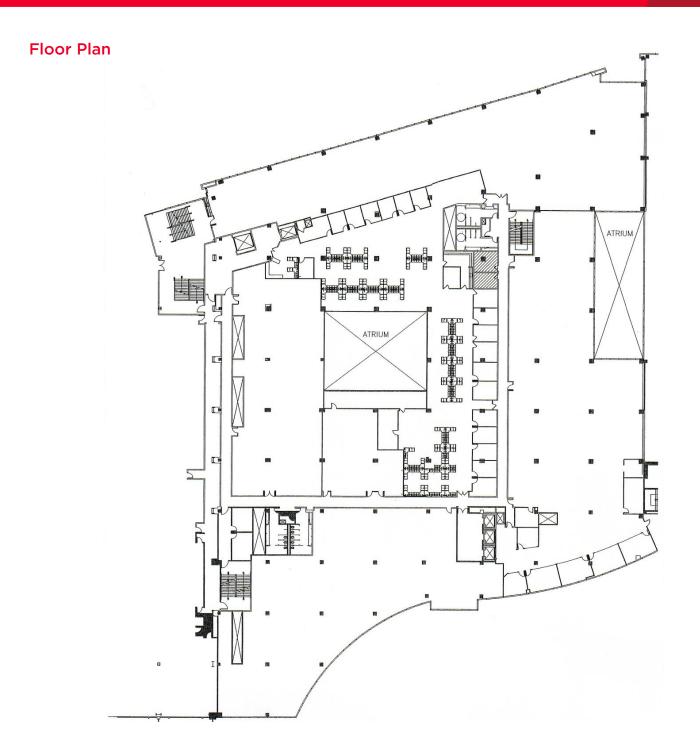

## CUSHMAN & WAKEFIELD

16,621 RSF - FOR SUBLEASE THRU 04/30/2021 15301 Ventura Blvd., Building D Sherman Oaks, CA 91403

| Address:      | 15301 Ventura Boulevard<br>The Courtyard Building (Building D)<br>Sherman Oaks, CA 91403 |
|---------------|------------------------------------------------------------------------------------------|
| Suite:        | 260                                                                                      |
| Term:         | Through 04/30/2021<br>(potential for longer term)                                        |
| Rate:         | \$2.75 per RSF per month FSG                                                             |
| Availability: | Immediately                                                                              |
| Size:         | 16,621 RSF                                                                               |