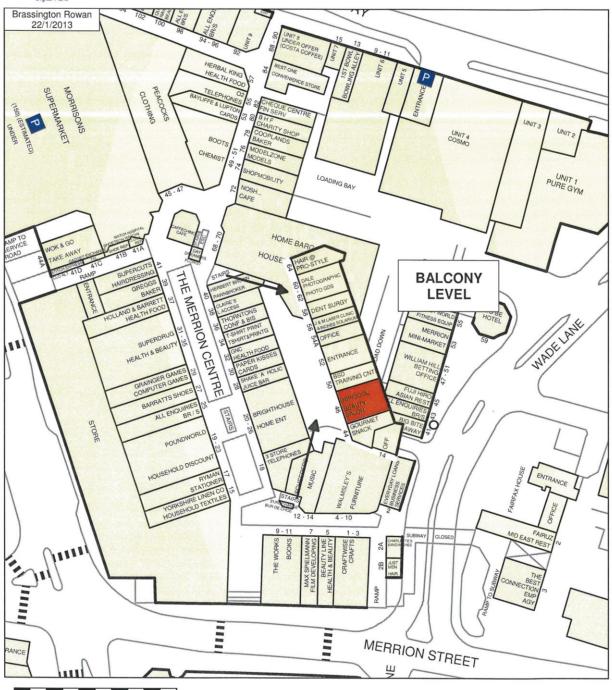

## RETAIL / OFFICE UNIT TO LET ON FLEXIBLE TERMS

The Merrion Centre, which provides 800,000 sq.ft of retail, leisure and office accommodation, is anchored by Morrisons (49,000 sq.ft), Home Bargains, Peacocks, Superdrug and 1,100 car spaces.

Other national retailers in the centre include Boots, Costa Coffee, Sainsburys, Thorntons, Claires, Holland & Barrett, Barratts, Brighthouse and Wilkinsons.

The property overlooks the main mall and is situated on the first floor of the shopping centre within a parade which includes a **coffee shop**, **beauty salon** and **photographic shop**. The **multi-storey car park** can be accessed immediately from this level.