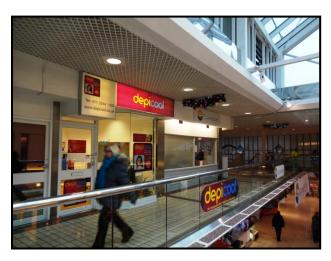

Other national retailers in the centre include Boots, Costa Coffee, Sainsburys, Thorntons, Claires, Holland & Barrett, Barratts, Brighthouse and Wilkinsons.

The property overlooks the main mall and is situated on the first floor of the shopping centre within a parade which includes a **coffee shop**, **beauty salon** and **photographic shop**. The **multi-storey car park** can be accessed immediately from this level.

#### **ACCOMMODATION**

The unit is arranged on ground floor only to provide the following approximate floor areas:-

Ground Floor Sales 51.25 sq m 552 sq ft