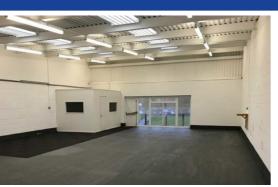

# **Description**

The property comprises a single storey ground floor industrial unit of steel frame construction with brick and block work elevations under a pitched roof covered with profile sheeting incorporating skylights. The unit benefits from an open plan workshop/storage area with office accommodation to the rear corner as well as WC facilities to the front side of the unit.

Specifications include fluorescent strip lighting, painted walls and painted hard surface floor. Access into the unit is via a loading door behind a secure up and over roller shutter and a separate personnel door as well. Externally there are approximately three demised car parking spaces to the front.