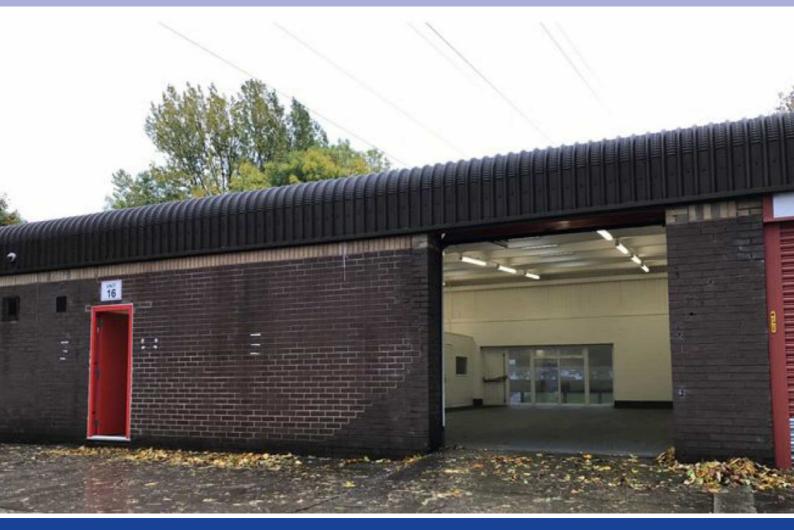

# **Description**

The property comprises a single storey ground floor industrial unit of steel frame construction with brick and block work elevations under a pitched roof covered with profile sheeting incorporating skylights. The unit benefits from an open plan workshop/storage area with office accommodation to the rear corner as well as WC facilities to the front side of the unit.

Specifications include fluorescent strip lighting, painted walls and painted hard surface floor. Access into the unit is via a loading door behind a secure up and over roller shutter and a separate personnel door as well. Externally there are approximately three demised car parking spaces to the front.