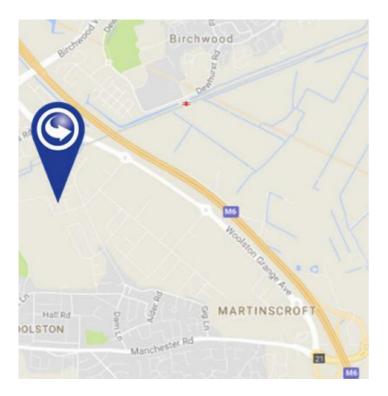

#### Location

The Unit is located at Greys Court Industrial Estate. The estate benefits from direct access onto Kingsland Grange which branches onto Woolston Grange Avenue (B5210) giving direct access to Junction 21 of the M6 motorway and adjacent to the M62/M6 intersection. Greys Court is situated approximately 2 miles north east of Warrington Town Centre.