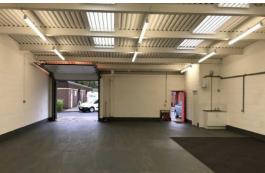

# **Description**

The property comprises a single storey ground floor industrial unit of steel frame construction with brick and block work elevations under a pitched roof covered with profile sheeting incorporating skylights. The unit benefits from an open plan workshop/storage area with office accommodation to the rear corner as well as WC facilities to the front side of the unit.

Specifications include fluorescent strip lighting, painted walls and painted hard surface floor. Access into the unit is via a loading door behind a secure up and over roller shutter and a separate personnel door as well. Externally there are approximately three demised car parking spaces to the front.