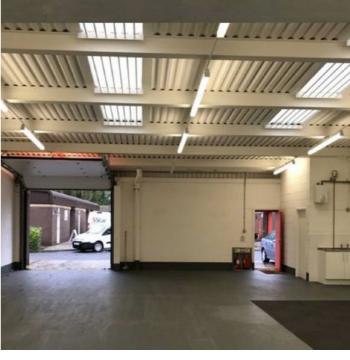

# **Description**

The property comprises a single storey ground floor industrial unit of steel frame construction with brick and block work elevations under a pitched roof covered with profile sheeting incorporating skylights. The unit benefits from an open plan workshop/storage area with office accommodation to the rear corner as well as WC facilities to the front side of the unit.

Specifications include fluorescent strip lighting, painted walls and painted hard surface floor. Access into the unit is via a loading door behind a secure up and over roller shutter and a separate personnel door as well. Externally there are approximately three demised car parking spaces to the front.