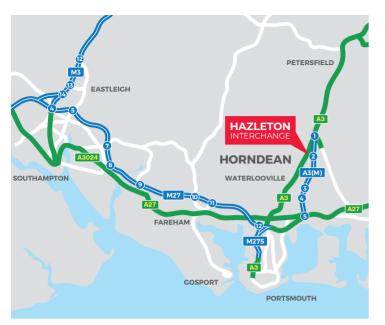

# LOCATION

The properties are located on the well established Hazleton Interchange which is accessed from Junction 2 of the A3(M) via Dell Piece West and Lakesmere Road. The estate benefits from excellent road links being ½ mile from the A3(M) which in turn connects to the A27/M27 south coast motorway.