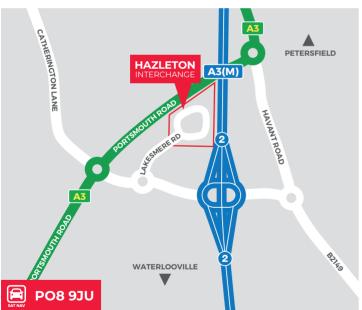

# LOCATION

The properties are located on the well established Hazleton Interchange which is accessed from Junction 2 of the A3(M) via Dell Piece West and Lakesmere Road. The estate benefits from excellent road links being ½ mile from the A3(M) which in turn connects to the A27/M27 south coast motorway.