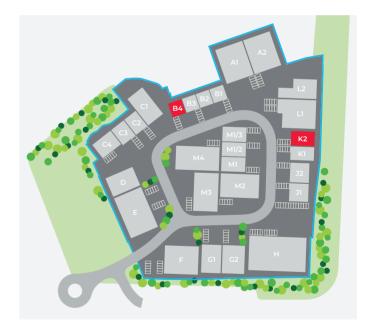

## **ACCOMMODATION**

Available accommodation comprises of the following approximate gross internal areas:

| UNIT B4 | FT <sup>2</sup> | M²  |
|---------|-----------------|-----|
| TOTAL   | 2,342           | 218 |
|         |                 |     |
| UNIT K2 | FT <sup>2</sup> | M²  |
| TOTAL   | 3,940           | 366 |

Unit K2 includes a small ground floor office reception area.