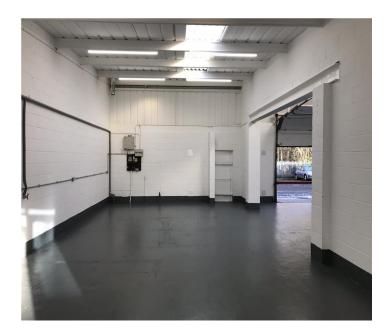

## DESCRIPTION

Unit is of steel portal frame construction with brick and blockwork elevations beneath a pitched roof. Internally the unit is split into two interconnected warehouse units with a WC facility to the front of the unit.

## ACCOMMODATION

As measured in accordance with the RICS Property Measurement (2nd Edition) the approximately GIA is as follows:

Industrial Unit 1,893 sq ft/175.86 sq m

ROGER

ANNAH