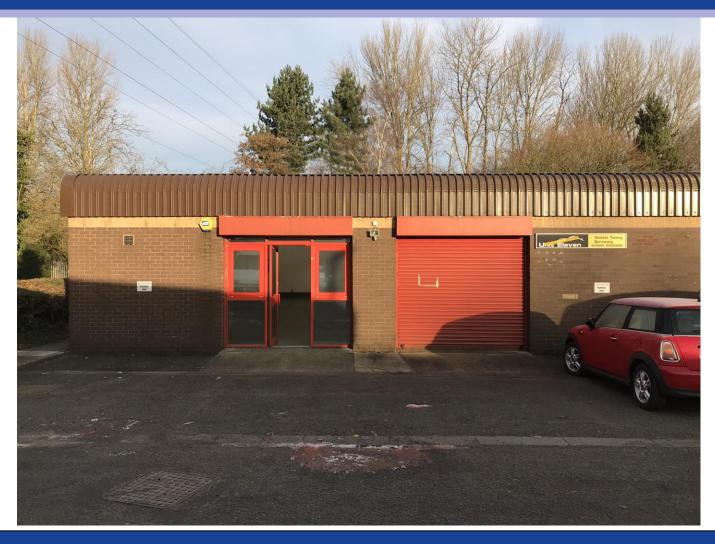

## DESCRIPTION

Unit is of steel portal frame construction with brick and blockwork elevations beneath a pitched roof. Internally the unit is split into two interconnected warehouse units with a WC facility to the front of the unit.

Access from the front is via a personnel door behind a secure roller shutter with a separate loading bay to the rear of the property behind a secure up-and-over loading door. To the rear the property benefits from approximately 5 demised car parking spaces along with a shared yard area. Mains services to the unit include three phase electric, water and drainage.