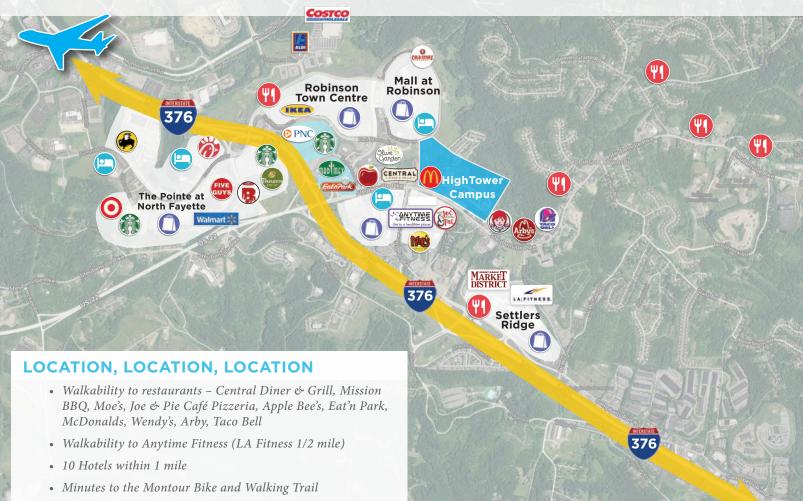

### **5** Miles to Pgh International Airport

- 1/2 mile to I-376
- 2 miles to I-79
- 5 miles to Pgh Intl Airport
- 10 miles to Downtown Pgh