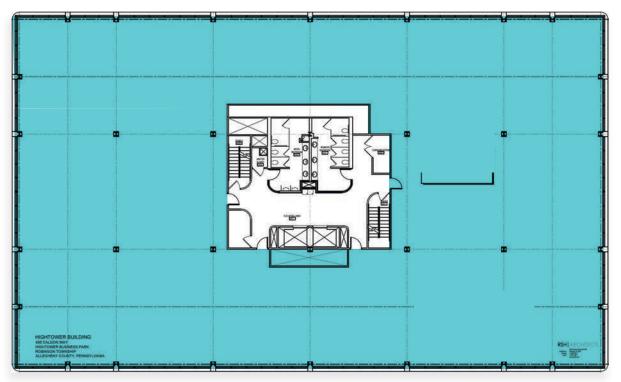

# FOR LEASE HIGH TOWER OFFICE CAMPUS 400 Mosites Way, Pittsburgh, PA 15205





.........



**N**A

ARK

**3,000 – 20,471 RSFAVAILABLE** 3<sup>rd</sup> Floor - 4,749 | 4<sup>th</sup> Floor - 15,722









## **PROPERTY OVERVIEW**

### **NEW RENOVATIONS COMPLETED**

- New HVAC systems
- New elevator

- New lobbies (all corridors and floors)
- New restrooms on each floor

#### Parking up to 6.67/1,000 SF (additional parking lot available)

- Create your own floor plan design
- Roof Top Signage available
- Entertainment Patio
- On Site Facility Management
- Green Class G facility



#### KELLEY HOOVER HECKATHORNE

412.670.4248 khoover@burnsscalo.com BURNS 🛟 SCALO



## **3**rd **FLOOR AVAILABLE** 4,749 RSF



## 4<sup>th</sup> FLOOR AVAILABLE 15,722 RSF

# **3,000 – 20,471 RSFAVALABLE** 3<sup>rd</sup> Floor - 4,749 | 4<sup>th</sup> Floor - 15,722

### **5** Miles to Pgh International Airport



- 1/2 mile to I-376
- 2 miles to I-79
- 5 miles to Pgh Intl Airport
- 10 miles to Downtown Pgh







#### KELLEY HOOVER HECKATHORNE

412.670.4248 khoover@burnsscalo.com