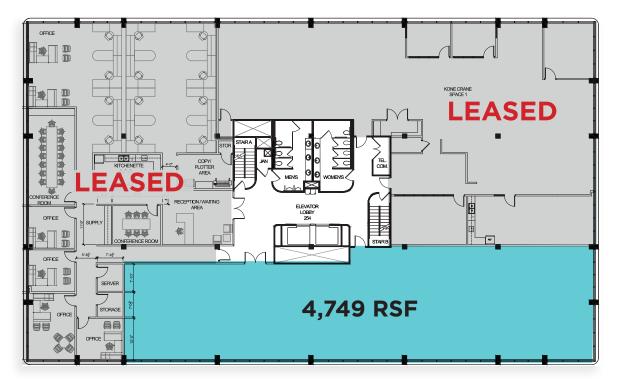

# FOR LEASE HIGH TOWER OFFICE CAMPUS 400 Mosites Way, Pittsburgh, PA 15205





.........



**N**A

ARK

**3,000 – 20,471 RSFAVAILABLE** 3<sup>rd</sup> Floor - 4,749 | 4<sup>th</sup> Floor - 15,722









## **PROPERTY OVERVIEW**

### **NEW RENOVATIONS COMPLETED**

- New HVAC systems
- New elevator

- New lobbies (all corridors and floors)
- New restrooms on each floor

#### Parking up to 6.67/1,000 SF (additional parking lot available)

- Create your own floor plan design
- Roof Top Signage available
- Entertainment Patio
- On Site Facility Management
- Green Class G facility



#### KELLEY HOOVER HECKATHORNE

412.670.4248 khoover@burnsscalo.com BURNS 🛟 SCALO



## **3**rd **FLOOR AVAILABLE** 4,749 RSF



## 4<sup>th</sup> FLOOR AVAILABLE 15,722 RSF

# **3,000 – 20,471 RSFAVALABLE** 3<sup>rd</sup> Floor - 4,749 | 4<sup>th</sup> Floor - 15,722

### **5** Miles to Pgh International Airport



- 1/2 mile to I-376
- 2 miles to I-79
- 5 miles to Pgh Intl Airport
- 10 miles to Downtown Pgh







#### KELLEY HOOVER HECKATHORNE

412.670.4248 khoover@burnsscalo.com