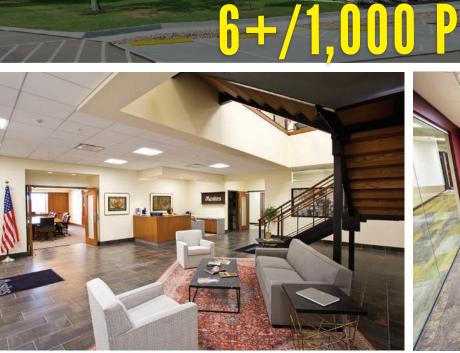

## **PROPERTY OVERVIEW**

### **NEW RENOVATIONS COMPLETED**

- New HVAC systems
- New elevator

- New lobbies (all corridors and floors)
- New restrooms on each floor

#### Parking up to 6.67/1,000 SF (additional parking lot available)

- Create your own floor plan design
- Roof Top Signage available
- Entertainment Patio
- On Site Facility Management
- Green Class G facility