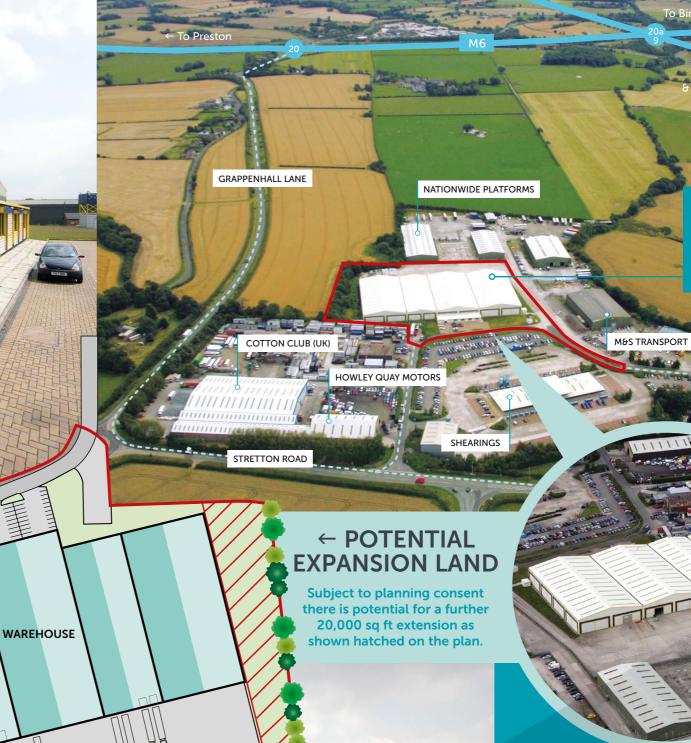

### **SPECIFICATION**

- Less than 1 mile from Jct 20 / M6 and Jct 9 M56
- Modern portal frame warehouse
- Eaves height of 7 metres
  4 dock level loading doors with the ability to provide an additional 4
- 2 level loading doors
- 45 metre yard depth
- Two storey modern office accommodation with car parking
- Potential future expansion for a further 20,000 sq ft subject to planning

#### **LOCATION**

The unit is prominently situated on Stretton Distribution Centre, which is within one mile of the M6 / M56 interchange, directly accessible via a new expressway. The location allows access to the regional motorway network, bringing Manchester and Liverpool within 30 minutes drive time. Over 60% of the UK population live within a four hour drive of Warrington.