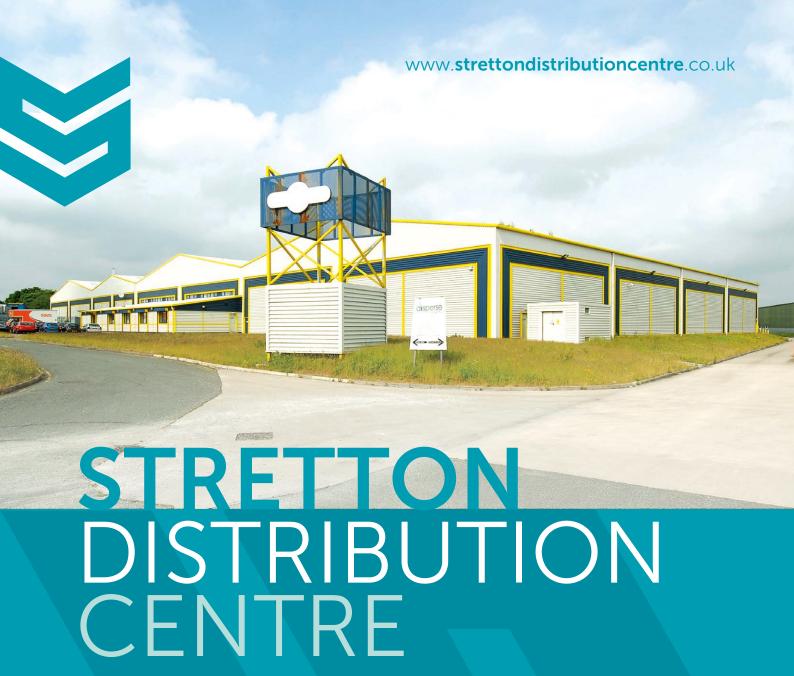

GRAPPENHALL LANE **WARRINGTON** WA4 4QT Adjacent to M6/M56 Motorway

HIGH QUALITY
DISTRIBUTION / WAREHOUSING PLUS OFFICES

109,747 SQ FT

(10,195.88 SQ M)

www.strettondistributioncentre.co.uk

## **DESCRIPTION**

The property comprises a modern steel portal frame warehouse with an eaves height of approximately 22ft (7m). The building has been extensively refurbished and completely re-clad with brand new elevations and fully insulated roof throughout. Loading is via a combination of drive-in and dock level doors leading to the fully secure private extensive rear service yard.

Two storey office accommodation is provided to the front of the building, providing convenient open plan office accommodation and WC facilities. A quality reception area / entrance foyer is provided together with a purpose built staff canteen area. Extensive car parking facilities are