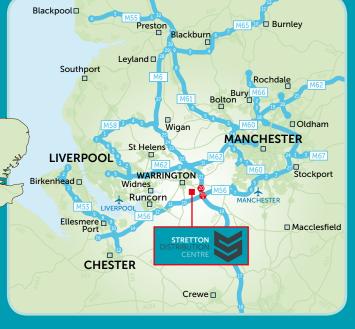

#### **LOCATION**

The unit is prominently situated on Stretton Distribution Centre, which is within one mile of the M6 / M56 interchange, directly accessible via a new expressway. The location allows access to the regional motorway network, bringing Manchester and Liverpool within 30 minutes drive time. Over 60% of the UK population live within a four hour drive of Warrington.

# **DRIVE TIMES**

**STRETTON** 

| M6 / M56   | 1 mile     | 3 minutes  |
|------------|------------|------------|
| Manchester | 20 miles   | 34 minutes |
| Liverpool  | 24.5 miles | 30 minutes |
| Leeds      | 61 miles   | 67 minutes |
| Birmingham | 74.6 miles | 84 minutes |