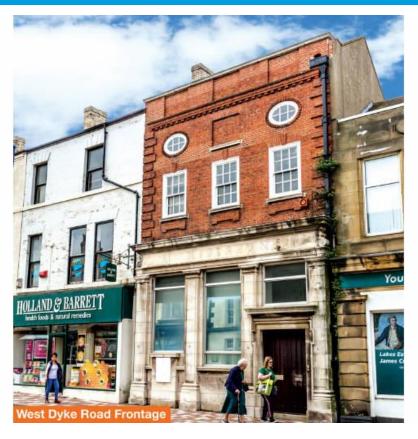

## **DESCRIPTION:**

The property is an L-shaped three storey building comprising a ground floor former banking hall and first and second floor ancillary accommodation.

The property benefits from frontage onto both Queen Street and West Dyke Road.

#### **SITUATION**

The property is situated in the town centre, just off the pedestrianised High Street.

Nearby occupiers include Holland & Barrett, William Hill, NatWest and Subway.