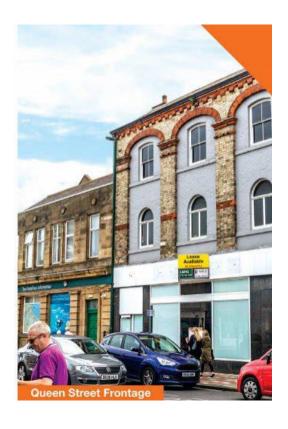

## **DESCRIPTION:**

The property is an L-shaped three storey building comprising a ground floor former banking hall and first and second floor ancillary accommodation.

The property benefits from frontage onto both Queen Street and West Dyke Road.