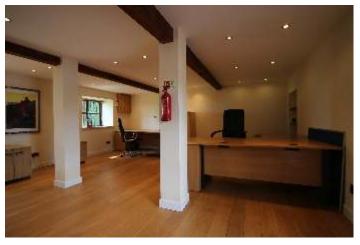

The units vary in size and would suit a variety of potential tenants who may require a single office or have a number of staff.

The units benefit from communal WC facilities. There is a picnic area to the rear of the barn, having excellent views across open countryside. There are two allocated parking spaces per unit. Further car parking spaces may be available by negotiation.