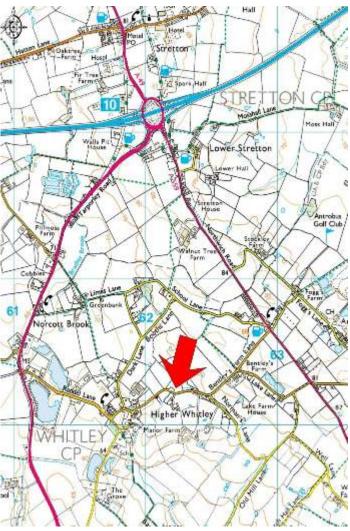

#### Approximate distances:

- Warrington 6.7 miles
- Northwich 7 miles
- Manchester Airport 15 miles
- Manchester 23 miles
- Liverpool 30 miles