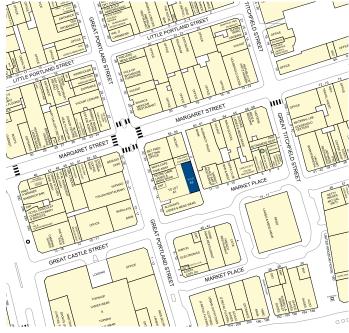

## Location

The premises are located on Market Place in close proximity to Oxford St, Regent Street and Oxford Circus (1 minute walk). Nearby operators include All Saints, Honest Burgers, Vapiano, Wahaca, Coppa, Tortilla and Market Bar.

## **EPC**

Available following completion of Landlord works.

Crown Copyright - licence no. 100018190. Based on Ordnance Survey 2016. Not to Scale - For Identification Purposes Only.