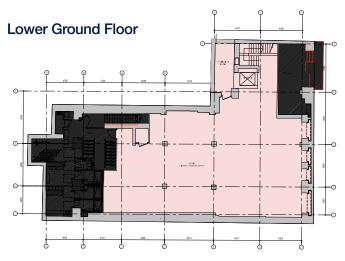

#### Accommodation

The premises comprise the following approximate areas:

| Margaret Court, Market Place (A3 STP) |              |             |
|---------------------------------------|--------------|-------------|
| Size:                                 | Ground       | 761 sq ft   |
|                                       | Basement     | 2,722 sq ft |
|                                       | TOTAL        | 3,483 sq ft |
| Rent:                                 | £220,000 pax |             |