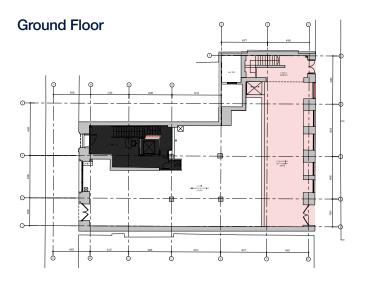

#### Accommodation

The premises comprise the following approximate areas:

| Margaret Court, Market Place (A3 STP) |              |             |
|---------------------------------------|--------------|-------------|
| Size:                                 | Ground       | 761 sq ft   |
|                                       | Basement     | 2,722 sq ft |
|                                       | TOTAL        | 3,483 sq ft |
| Rent:                                 | £220,000 pax |             |