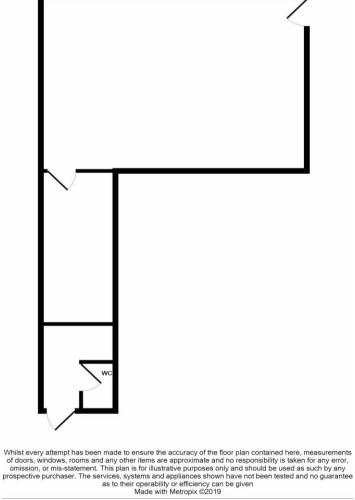

# DESCRIPTION

A ground floor retail property with glazed shop front offering frontage to both Rectory Road and Jerrard Drive.

The premises comprise a retail sales area, together with ancillary/storage to the rear including kitchenette and WC.

# FLOOR AREAS

The premises comprise the following approximate floor areas:-

Retail Sales – 34.25 sq m / 369 sq ft Ancillary – 9.68 sq m / 104 sq ft