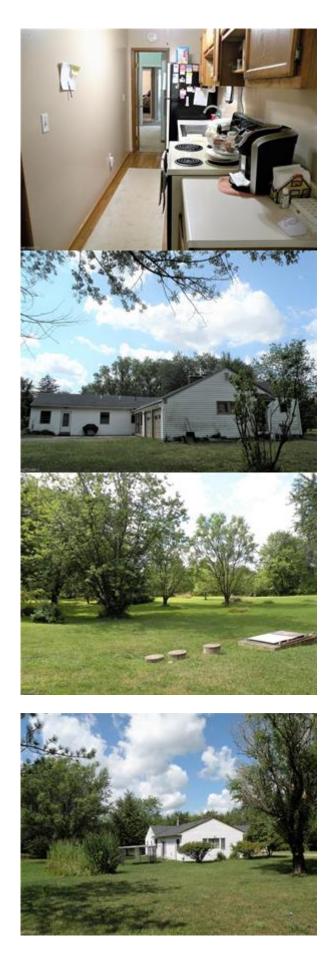

\$/SqFt: \$125.46

\$275,000

| None |
|------|
| None |

|                                                                                                                                | ath Levels                        |              | Half                    |                                            | 2025 40                          | Room Name                                                                                                   | Dim                        | Lvl                      | Wnd Trtmt                      | Fireplace           | Flooring            |
|--------------------------------------------------------------------------------------------------------------------------------|-----------------------------------|--------------|-------------------------|--------------------------------------------|----------------------------------|-------------------------------------------------------------------------------------------------------------|----------------------------|--------------------------|--------------------------------|---------------------|---------------------|
| # Baths: <b>3 (2 1)</b><br># Rooms: <b>11</b>                                                                                  | Upper:<br>Main:                   |              | 0<br>1                  | Annual Taxes:<br>Homestead:                | 3025.10<br>Yes                   | Living Room                                                                                                 | 21 x 18                    | First                    | No                             | No                  | Carpet              |
| # Fireplaces: 0                                                                                                                | Lower:                            | 0            | 0                       | Assessments:                               | No                               | Kitchen                                                                                                     | 12 x 10                    | First                    | No                             | No                  | Linoleum            |
| f Stories: 1<br>Style: Ranch                                                                                                   |                                   |              | _                       |                                            |                                  | Kitchen                                                                                                     | 15 x 15                    | First                    | No                             | No                  | Carpet,<br>Laminate |
| Basement: Yes / Partial, Unfinished                                                                                            |                                   |              |                         | Dining Room                                | 10 x 7                           | First                                                                                                       | No                         | No                       | Carpet                         |                     |                     |
| CaEt Approvimate FIN                                                                                                           |                                   |              |                         |                                            |                                  | Master Bedroom                                                                                              | 16 x 12                    | First                    | No                             | No                  | Carpet, Wood        |
| <u>SqFt Approximate FINISHED / Source:</u><br>Above Gr: <b>2192/Auditors Website</b><br>Below Gr: <b>1472/Auditors Website</b> |                                   |              |                         |                                            | Bedroom                          | 13 x 12                                                                                                     | First                      | No                       | No                             | Carpet, Wood        |                     |
|                                                                                                                                |                                   |              |                         |                                            | Bedroom                          | 12 x 10                                                                                                     | First                      | No                       | No                             | Carpet, Wood        |                     |
| OTAL: 3664                                                                                                                     |                                   |              |                         |                                            |                                  | Bedroom                                                                                                     | 12 x 11                    | First                    | No                             | No                  | Laminate            |
| Lot Size (acres): 1.7470 Auditors Website                                                                                      |                                   |              |                         |                                            | Additl. Living Suite             | e 24 x 12                                                                                                   | First                      | No                       | No                             | Carpet,<br>Laminate |                     |
| Lot Front/Depth: 197x371 Irr:Yes                                                                                               |                                   |              |                         | Utility Room                               | 42 x 22                          | Lower                                                                                                       | No                         | No                       | Other                          |                     |                     |
| leating Type/Fuel:                                                                                                             | Forced A                          | ir / (       | Gas                     |                                            |                                  |                                                                                                             |                            |                          |                                |                     |                     |
| Cooling Type:                                                                                                                  | None                              | •            |                         |                                            |                                  | House Faces:                                                                                                | East                       |                          | Disability Fe                  | at: No              |                     |
| Garage # Cars:                                                                                                                 | 2 Attached, Door Opener, Electric |              |                         |                                            |                                  | Vinyl                                                                                                       |                            |                          |                                |                     |                     |
| Driveway:                                                                                                                      | Unpaved                           |              |                         |                                            |                                  |                                                                                                             | Asphalt/Fib                | erglass                  | Warranty:                      | No                  |                     |
| Owelling Type:<br>Tence:                                                                                                       | Detache                           | a            |                         |                                            |                                  |                                                                                                             | 1955<br>Actual YBT         |                          | Public Trans                   | : Ye                | -                   |
| Vater/Sewer:                                                                                                                   | Septic, V                         | Vell         |                         |                                            |                                  | construction.                                                                                               | ACLUAI TOT                 |                          | Fublic Italis                  | . 10                | 5                   |
| lat Resource Rights:                                                                                                           |                                   |              | rights                  |                                            |                                  |                                                                                                             |                            |                          |                                |                     |                     |
| xterior Features:                                                                                                              | Porch, St                         | torag        | ge Shed/                | Out Bld                                    |                                  |                                                                                                             |                            |                          |                                |                     |                     |
| ot Description:                                                                                                                |                                   | nd A         | vail, Dea               | ad End Street, Wood                        | ded/Treed                        |                                                                                                             |                            |                          |                                |                     |                     |
| <pre>/iew Description:</pre>                                                                                                   | Wooded                            |              |                         |                                            |                                  |                                                                                                             |                            |                          |                                |                     |                     |
| Appliances/Equip:<br>Amenities:                                                                                                | Security                          | Syst         | em, Smo                 | ke Detector, Sump                          | Pump                             |                                                                                                             |                            |                          |                                |                     |                     |
| Remarks: Large R<br>many a<br>tempor                                                                                           | cres of ad<br>ary develo          | jace<br>opme | nt land fo<br>ent heado | or development. Sti<br>quarters and storag | reet access al<br>le. Adjacent 6 | t Land**Currently locat<br>llows for utility runs an<br>5 + acres available for a<br>ckage purchase for you | id wooded s<br>a package p | ettings. T<br>urchase. ( | he in-law sui<br>City Water an | te allows           | for great           |