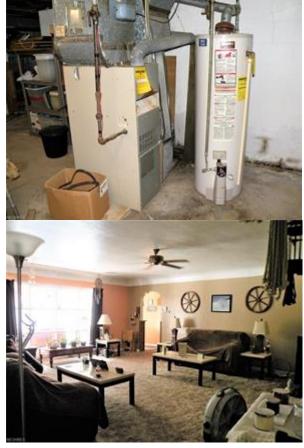

\$/SqFt: \$125.46

\$275,000

| None |
|------|
| None |

|                                                                                                                                | ath Levels                        |              | Half                    |                                            | 2025 40                          | Room Name                                                                                                   | Dim                        | Lvl                      | Wnd Trtmt                      | Fireplace           | Flooring            |
|--------------------------------------------------------------------------------------------------------------------------------|-----------------------------------|--------------|-------------------------|--------------------------------------------|----------------------------------|-------------------------------------------------------------------------------------------------------------|----------------------------|--------------------------|--------------------------------|---------------------|---------------------|
| # Baths: <b>3 (2 1)</b><br># Rooms: <b>11</b>                                                                                  | Upper:<br>Main:                   |              | 0<br>1                  | Annual Taxes:<br>Homestead:                | 3025.10<br>Yes                   | Living Room                                                                                                 | 21 x 18                    | First                    | No                             | No                  | Carpet              |
| # Fireplaces: 0                                                                                                                | Lower:                            | 0            | 0                       | Assessments:                               | No                               | Kitchen                                                                                                     | 12 x 10                    | First                    | No                             | No                  | Linoleum            |
| f Stories: 1<br>Style: Ranch                                                                                                   |                                   |              | _                       |                                            |                                  | Kitchen                                                                                                     | 15 x 15                    | First                    | No                             | No                  | Carpet,<br>Laminate |
| Basement: Yes / Partial, Unfinished                                                                                            |                                   |              |                         | Dining Room                                | 10 x 7                           | First                                                                                                       | No                         | No                       | Carpet                         |                     |                     |
| CaEt Approvimate FIN                                                                                                           |                                   |              |                         |                                            |                                  | Master Bedroom                                                                                              | 16 x 12                    | First                    | No                             | No                  | Carpet, Wood        |
| <u>SqFt Approximate FINISHED / Source:</u><br>Above Gr: <b>2192/Auditors Website</b><br>Below Gr: <b>1472/Auditors Website</b> |                                   |              |                         |                                            | Bedroom                          | 13 x 12                                                                                                     | First                      | No                       | No                             | Carpet, Wood        |                     |
|                                                                                                                                |                                   |              |                         |                                            | Bedroom                          | 12 x 10                                                                                                     | First                      | No                       | No                             | Carpet, Wood        |                     |
| OTAL: 3664                                                                                                                     |                                   |              |                         |                                            |                                  | Bedroom                                                                                                     | 12 x 11                    | First                    | No                             | No                  | Laminate            |
| Lot Size (acres): 1.7470 Auditors Website                                                                                      |                                   |              |                         |                                            | Additl. Living Suite             | e 24 x 12                                                                                                   | First                      | No                       | No                             | Carpet,<br>Laminate |                     |
| Lot Front/Depth: 197x371 Irr:Yes                                                                                               |                                   |              |                         | Utility Room                               | 42 x 22                          | Lower                                                                                                       | No                         | No                       | Other                          |                     |                     |
| leating Type/Fuel:                                                                                                             | Forced A                          | ir / (       | Gas                     |                                            |                                  |                                                                                                             |                            |                          |                                |                     |                     |
| Cooling Type:                                                                                                                  | None                              | •            |                         |                                            |                                  | House Faces:                                                                                                | East                       |                          | Disability Fe                  | at: No              |                     |
| Garage # Cars:                                                                                                                 | 2 Attached, Door Opener, Electric |              |                         |                                            |                                  | Vinyl                                                                                                       |                            |                          |                                |                     |                     |
| Driveway:                                                                                                                      | Unpaved                           |              |                         |                                            |                                  |                                                                                                             | Asphalt/Fib                | erglass                  | Warranty:                      | No                  |                     |
| Owelling Type:<br>Tence:                                                                                                       | Detache                           | a            |                         |                                            |                                  |                                                                                                             | 1955<br>Actual YBT         |                          | Public Trans                   | : Ye                | -                   |
| Vater/Sewer:                                                                                                                   | Septic, V                         | Vell         |                         |                                            |                                  | construction.                                                                                               | ACLUAI TOT                 |                          | Fublic Italis                  | . 10                | 5                   |
| lat Resource Rights:                                                                                                           |                                   |              | rights                  |                                            |                                  |                                                                                                             |                            |                          |                                |                     |                     |
| xterior Features:                                                                                                              | Porch, St                         | torag        | ge Shed/                | Out Bld                                    |                                  |                                                                                                             |                            |                          |                                |                     |                     |
| ot Description:                                                                                                                |                                   | nd A         | vail, Dea               | ad End Street, Wood                        | ded/Treed                        |                                                                                                             |                            |                          |                                |                     |                     |
| <pre>/iew Description:</pre>                                                                                                   | Wooded                            |              |                         |                                            |                                  |                                                                                                             |                            |                          |                                |                     |                     |
| Appliances/Equip:<br>Amenities:                                                                                                | Security                          | Syst         | em, Smo                 | ke Detector, Sump                          | Pump                             |                                                                                                             |                            |                          |                                |                     |                     |
| Remarks: Large R<br>many a<br>tempor                                                                                           | cres of ad<br>ary develo          | jace<br>opme | nt land fo<br>ent heado | or development. Sti<br>quarters and storag | reet access al<br>le. Adjacent 6 | t Land**Currently locat<br>llows for utility runs an<br>5 + acres available for a<br>ckage purchase for you | id wooded s<br>a package p | ettings. T<br>urchase. ( | he in-law sui<br>City Water an | te allows           | for great           |