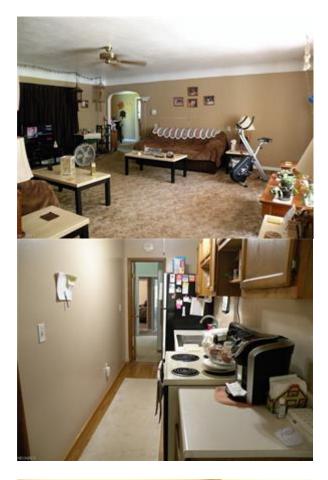

\$/SqFt: \$125.46

\$275,000

| None |
|------|
| None |

|                                                                                                                                | ath Levels                        |              | Half                    |                                            | 2025 40                          | Room Name                                                                                                   | Dim                        | Lvl                      | Wnd Trtmt                      | Fireplace           | Flooring            |
|--------------------------------------------------------------------------------------------------------------------------------|-----------------------------------|--------------|-------------------------|--------------------------------------------|----------------------------------|-------------------------------------------------------------------------------------------------------------|----------------------------|--------------------------|--------------------------------|---------------------|---------------------|
| # Baths: <b>3 (2 1)</b><br># Rooms: <b>11</b>                                                                                  | Upper:<br>Main:                   |              | 0<br>1                  | Annual Taxes:<br>Homestead:                | 3025.10<br>Yes                   | Living Room                                                                                                 | 21 x 18                    | First                    | No                             | No                  | Carpet              |
| # Fireplaces: 0                                                                                                                | Lower:                            | 0            | 0                       | Assessments:                               | No                               | Kitchen                                                                                                     | 12 x 10                    | First                    | No                             | No                  | Linoleum            |
| f Stories: 1<br>Style: Ranch                                                                                                   |                                   |              | _                       |                                            |                                  | Kitchen                                                                                                     | 15 x 15                    | First                    | No                             | No                  | Carpet,<br>Laminate |
| Basement: Yes / Partial, Unfinished                                                                                            |                                   |              |                         | Dining Room                                | 10 x 7                           | First                                                                                                       | No                         | No                       | Carpet                         |                     |                     |
| CaEt Approvimate FIN                                                                                                           |                                   |              |                         |                                            |                                  | Master Bedroom                                                                                              | 16 x 12                    | First                    | No                             | No                  | Carpet, Wood        |
| <u>SqFt Approximate FINISHED / Source:</u><br>Above Gr: <b>2192/Auditors Website</b><br>Below Gr: <b>1472/Auditors Website</b> |                                   |              |                         |                                            | Bedroom                          | 13 x 12                                                                                                     | First                      | No                       | No                             | Carpet, Wood        |                     |
|                                                                                                                                |                                   |              |                         |                                            | Bedroom                          | 12 x 10                                                                                                     | First                      | No                       | No                             | Carpet, Wood        |                     |
| OTAL: 3664                                                                                                                     |                                   |              |                         |                                            |                                  | Bedroom                                                                                                     | 12 x 11                    | First                    | No                             | No                  | Laminate            |
| Lot Size (acres): 1.7470 Auditors Website                                                                                      |                                   |              |                         |                                            | Additl. Living Suite             | e 24 x 12                                                                                                   | First                      | No                       | No                             | Carpet,<br>Laminate |                     |
| Lot Front/Depth: 197x371 Irr:Yes                                                                                               |                                   |              |                         | Utility Room                               | 42 x 22                          | Lower                                                                                                       | No                         | No                       | Other                          |                     |                     |
| leating Type/Fuel:                                                                                                             | Forced A                          | ir / (       | Gas                     |                                            |                                  |                                                                                                             |                            |                          |                                |                     |                     |
| Cooling Type:                                                                                                                  | None                              | •            |                         |                                            |                                  | House Faces:                                                                                                | East                       |                          | Disability Fe                  | at: No              |                     |
| Garage # Cars:                                                                                                                 | 2 Attached, Door Opener, Electric |              |                         |                                            |                                  | Vinyl                                                                                                       |                            |                          |                                |                     |                     |
| Driveway:                                                                                                                      | Unpaved                           |              |                         |                                            |                                  |                                                                                                             | Asphalt/Fib                | erglass                  | Warranty:                      | No                  |                     |
| Owelling Type:<br>Tence:                                                                                                       | Detache                           | a            |                         |                                            |                                  |                                                                                                             | 1955<br>Actual YBT         |                          | Public Trans                   | : Ye                | -                   |
| Vater/Sewer:                                                                                                                   | Septic, V                         | Vell         |                         |                                            |                                  | construction.                                                                                               | ACLUAI TOT                 |                          | Fublic Italis                  | . 10                | 5                   |
| lat Resource Rights:                                                                                                           |                                   |              | rights                  |                                            |                                  |                                                                                                             |                            |                          |                                |                     |                     |
| xterior Features:                                                                                                              | Porch, St                         | torag        | ge Shed/                | Out Bld                                    |                                  |                                                                                                             |                            |                          |                                |                     |                     |
| ot Description:                                                                                                                |                                   | nd A         | vail, Dea               | ad End Street, Wood                        | ded/Treed                        |                                                                                                             |                            |                          |                                |                     |                     |
| <pre>/iew Description:</pre>                                                                                                   | Wooded                            |              |                         |                                            |                                  |                                                                                                             |                            |                          |                                |                     |                     |
| Appliances/Equip:<br>Amenities:                                                                                                | Security                          | Syst         | em, Smo                 | ke Detector, Sump                          | Pump                             |                                                                                                             |                            |                          |                                |                     |                     |
| Remarks: Large R<br>many a<br>tempor                                                                                           | cres of ad<br>ary develo          | jace<br>opme | nt land fo<br>ent heado | or development. Sti<br>quarters and storag | reet access al<br>le. Adjacent 6 | t Land**Currently locat<br>llows for utility runs an<br>5 + acres available for a<br>ckage purchase for you | id wooded s<br>a package p | ettings. T<br>urchase. ( | he in-law sui<br>City Water an | te allows           | for great           |