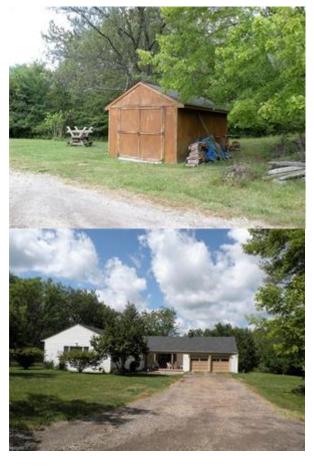

\$/SqFt: \$125.46

\$275,000

| None |
|------|
| None |

|                                                                                                                                | ath Levels                        |              | Half                    |                                            | 2025 40                          | Room Name                                                                                                   | Dim                        | Lvl                      | Wnd Trtmt                      | Fireplace           | Flooring            |
|--------------------------------------------------------------------------------------------------------------------------------|-----------------------------------|--------------|-------------------------|--------------------------------------------|----------------------------------|-------------------------------------------------------------------------------------------------------------|----------------------------|--------------------------|--------------------------------|---------------------|---------------------|
| # Baths: <b>3 (2 1)</b><br># Rooms: <b>11</b>                                                                                  | Upper:<br>Main:                   |              | 0<br>1                  | Annual Taxes:<br>Homestead:                | 3025.10<br>Yes                   | Living Room                                                                                                 | 21 x 18                    | First                    | No                             | No                  | Carpet              |
| # Fireplaces: 0                                                                                                                | Lower:                            | 0            | 0                       | Assessments:                               | No                               | Kitchen                                                                                                     | 12 x 10                    | First                    | No                             | No                  | Linoleum            |
| f Stories: 1<br>Style: Ranch                                                                                                   |                                   |              | _                       |                                            |                                  | Kitchen                                                                                                     | 15 x 15                    | First                    | No                             | No                  | Carpet,<br>Laminate |
| Basement: Yes / Partial, Unfinished                                                                                            |                                   |              |                         | Dining Room                                | 10 x 7                           | First                                                                                                       | No                         | No                       | Carpet                         |                     |                     |
| CaEt Approvimate FIN                                                                                                           |                                   |              |                         |                                            |                                  | Master Bedroom                                                                                              | 16 x 12                    | First                    | No                             | No                  | Carpet, Wood        |
| <u>SqFt Approximate FINISHED / Source:</u><br>Above Gr: <b>2192/Auditors Website</b><br>Below Gr: <b>1472/Auditors Website</b> |                                   |              |                         |                                            | Bedroom                          | 13 x 12                                                                                                     | First                      | No                       | No                             | Carpet, Wood        |                     |
|                                                                                                                                |                                   |              |                         |                                            | Bedroom                          | 12 x 10                                                                                                     | First                      | No                       | No                             | Carpet, Wood        |                     |
| OTAL: 3664                                                                                                                     |                                   |              |                         |                                            |                                  | Bedroom                                                                                                     | 12 x 11                    | First                    | No                             | No                  | Laminate            |
| Lot Size (acres): 1.7470 Auditors Website                                                                                      |                                   |              |                         |                                            | Additl. Living Suite             | e 24 x 12                                                                                                   | First                      | No                       | No                             | Carpet,<br>Laminate |                     |
| Lot Front/Depth: 197x371 Irr:Yes                                                                                               |                                   |              |                         | Utility Room                               | 42 x 22                          | Lower                                                                                                       | No                         | No                       | Other                          |                     |                     |
| leating Type/Fuel:                                                                                                             | Forced A                          | ir / (       | Gas                     |                                            |                                  |                                                                                                             |                            |                          |                                |                     |                     |
| Cooling Type:                                                                                                                  | None                              | •            |                         |                                            |                                  | House Faces:                                                                                                | East                       |                          | Disability Fe                  | at: No              |                     |
| Garage # Cars:                                                                                                                 | 2 Attached, Door Opener, Electric |              |                         |                                            |                                  | Vinyl                                                                                                       |                            |                          |                                |                     |                     |
| Driveway:                                                                                                                      | Unpaved                           |              |                         |                                            |                                  |                                                                                                             | Asphalt/Fib                | erglass                  | Warranty:                      | No                  |                     |
| Owelling Type:<br>Tence:                                                                                                       | Detache                           | a            |                         |                                            |                                  |                                                                                                             | 1955<br>Actual YBT         |                          | Public Trans                   | : Ye                | -                   |
| Vater/Sewer:                                                                                                                   | Septic, V                         | Vell         |                         |                                            |                                  | construction.                                                                                               | ACLUAI TOT                 |                          | Fublic Italis                  | . 10                | 5                   |
| lat Resource Rights:                                                                                                           |                                   |              | rights                  |                                            |                                  |                                                                                                             |                            |                          |                                |                     |                     |
| xterior Features:                                                                                                              | Porch, St                         | torag        | ge Shed/                | Out Bld                                    |                                  |                                                                                                             |                            |                          |                                |                     |                     |
| ot Description:                                                                                                                |                                   | nd A         | vail, Dea               | ad End Street, Wood                        | ded/Treed                        |                                                                                                             |                            |                          |                                |                     |                     |
| <pre>/iew Description:</pre>                                                                                                   | Wooded                            |              |                         |                                            |                                  |                                                                                                             |                            |                          |                                |                     |                     |
| Appliances/Equip:<br>Amenities:                                                                                                | Security                          | Syst         | em, Smo                 | ke Detector, Sump                          | Pump                             |                                                                                                             |                            |                          |                                |                     |                     |
| Remarks: Large R<br>many a<br>tempor                                                                                           | cres of ad<br>ary develo          | jace<br>opme | nt land fo<br>ent heado | or development. Sti<br>quarters and storag | reet access al<br>le. Adjacent 6 | t Land**Currently locat<br>llows for utility runs an<br>5 + acres available for a<br>ckage purchase for you | id wooded s<br>a package p | ettings. T<br>urchase. ( | he in-law sui<br>City Water an | te allows           | for great           |