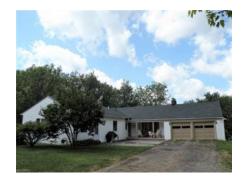

## **Mini Farm or Development**

Directions:

MLS: 3935646 Active 926 Woodward Dr, Brunswick, OH 44212-2518 Area: 701-Brunswick, Brunswick Hills Twp: Brunswick Hills Twp List Price: Area: Twp: School Dist: **Brunswick CSD**  
 Brunswick 01
 Subtype:
 Single Family

\$/SqFt: \$125.46

\$275,000

| None |
|------|
| None |

|                                                                                                                                | ath Levels                        |              | Half                    |                                            | 2025 40                          | Room Name                                                                                                   | Dim                        | Lvl                      | Wnd Trtmt                      | Fireplace           | Flooring            |
|--------------------------------------------------------------------------------------------------------------------------------|-----------------------------------|--------------|-------------------------|--------------------------------------------|----------------------------------|-------------------------------------------------------------------------------------------------------------|----------------------------|--------------------------|--------------------------------|---------------------|---------------------|
| # Baths: <b>3 (2 1)</b><br># Rooms: <b>11</b>                                                                                  | Upper:<br>Main:                   |              | 0<br>1                  | Annual Taxes:<br>Homestead:                | 3025.10<br>Yes                   | Living Room                                                                                                 | 21 x 18                    | First                    | No                             | No                  | Carpet              |
| # Fireplaces: 0                                                                                                                | Lower:                            | 0            | 0                       | Assessments:                               | No                               | Kitchen                                                                                                     | 12 x 10                    | First                    | No                             | No                  | Linoleum            |
| f Stories: 1<br>Style: Ranch                                                                                                   |                                   |              | _                       |                                            |                                  | Kitchen                                                                                                     | 15 x 15                    | First                    | No                             | No                  | Carpet,<br>Laminate |
| Basement: Yes / Partial, Unfinished                                                                                            |                                   |              |                         | Dining Room                                | 10 x 7                           | First                                                                                                       | No                         | No                       | Carpet                         |                     |                     |
| CaEt Approvimate FIN                                                                                                           |                                   |              |                         |                                            |                                  | Master Bedroom                                                                                              | 16 x 12                    | First                    | No                             | No                  | Carpet, Wood        |
| <u>SqFt Approximate FINISHED / Source:</u><br>Above Gr: <b>2192/Auditors Website</b><br>Below Gr: <b>1472/Auditors Website</b> |                                   |              |                         |                                            | Bedroom                          | 13 x 12                                                                                                     | First                      | No                       | No                             | Carpet, Wood        |                     |
|                                                                                                                                |                                   |              |                         |                                            | Bedroom                          | 12 x 10                                                                                                     | First                      | No                       | No                             | Carpet, Wood        |                     |
| OTAL: 3664                                                                                                                     |                                   |              |                         |                                            |                                  | Bedroom                                                                                                     | 12 x 11                    | First                    | No                             | No                  | Laminate            |
| Lot Size (acres): 1.7470 Auditors Website                                                                                      |                                   |              |                         |                                            | Additl. Living Suite             | e 24 x 12                                                                                                   | First                      | No                       | No                             | Carpet,<br>Laminate |                     |
| Lot Front/Depth: 197x371 Irr:Yes                                                                                               |                                   |              |                         | Utility Room                               | 42 x 22                          | Lower                                                                                                       | No                         | No                       | Other                          |                     |                     |
| leating Type/Fuel:                                                                                                             | Forced A                          | ir / (       | Gas                     |                                            |                                  |                                                                                                             |                            |                          |                                |                     |                     |
| Cooling Type:                                                                                                                  | None                              | •            |                         |                                            |                                  | House Faces:                                                                                                | East                       |                          | Disability Fe                  | at: No              |                     |
| Garage # Cars:                                                                                                                 | 2 Attached, Door Opener, Electric |              |                         |                                            |                                  | Vinyl                                                                                                       |                            |                          |                                |                     |                     |
| Driveway:                                                                                                                      | Unpaved                           |              |                         |                                            |                                  |                                                                                                             | Asphalt/Fib                | erglass                  | Warranty:                      | No                  |                     |
| Owelling Type:<br>Tence:                                                                                                       | Detache                           | a            |                         |                                            |                                  |                                                                                                             | 1955<br>Actual YBT         |                          | Public Trans                   | : Ye                | -                   |
| Vater/Sewer:                                                                                                                   | Septic, V                         | Vell         |                         |                                            |                                  | construction.                                                                                               | ACLUAI TOT                 |                          | Fublic Italis                  | . 10                | 5                   |
| lat Resource Rights:                                                                                                           |                                   |              | rights                  |                                            |                                  |                                                                                                             |                            |                          |                                |                     |                     |
| xterior Features:                                                                                                              | Porch, St                         | torag        | ge Shed/                | Out Bld                                    |                                  |                                                                                                             |                            |                          |                                |                     |                     |
| ot Description:                                                                                                                |                                   | nd A         | vail, Dea               | ad End Street, Wood                        | ded/Treed                        |                                                                                                             |                            |                          |                                |                     |                     |
| <pre>/iew Description:</pre>                                                                                                   | Wooded                            |              |                         |                                            |                                  |                                                                                                             |                            |                          |                                |                     |                     |
| Appliances/Equip:<br>Amenities:                                                                                                | Security                          | Syst         | em, Smo                 | ke Detector, Sump                          | Pump                             |                                                                                                             |                            |                          |                                |                     |                     |
| Remarks: Large R<br>many a<br>tempor                                                                                           | cres of ad<br>ary develo          | jace<br>opme | nt land fo<br>ent heado | or development. Sti<br>quarters and storag | reet access al<br>le. Adjacent 6 | t Land**Currently locat<br>llows for utility runs an<br>5 + acres available for a<br>ckage purchase for you | id wooded s<br>a package p | ettings. T<br>urchase. ( | he in-law sui<br>City Water an | te allows           | for great           |