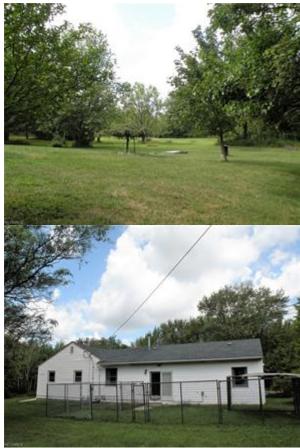

\$/SqFt: \$125.46

\$275,000

| None |
|------|
| None |

|                                                                                                                                | ath Levels                        |              | Half                    |                                            | 2025 40                          | Room Name                                                                                                   | Dim                        | Lvl                      | Wnd Trtmt                      | Fireplace           | Flooring            |
|--------------------------------------------------------------------------------------------------------------------------------|-----------------------------------|--------------|-------------------------|--------------------------------------------|----------------------------------|-------------------------------------------------------------------------------------------------------------|----------------------------|--------------------------|--------------------------------|---------------------|---------------------|
| # Baths: <b>3 (2 1)</b><br># Rooms: <b>11</b>                                                                                  | Upper:<br>Main:                   |              | 0<br>1                  | Annual Taxes:<br>Homestead:                | 3025.10<br>Yes                   | Living Room                                                                                                 | 21 x 18                    | First                    | No                             | No                  | Carpet              |
| # Fireplaces: 0                                                                                                                | Lower:                            | 0            | 0                       | Assessments:                               | No                               | Kitchen                                                                                                     | 12 x 10                    | First                    | No                             | No                  | Linoleum            |
| f Stories: 1<br>Style: Ranch                                                                                                   |                                   |              | _                       |                                            |                                  | Kitchen                                                                                                     | 15 x 15                    | First                    | No                             | No                  | Carpet,<br>Laminate |
| Basement: Yes / Partial, Unfinished                                                                                            |                                   |              |                         | Dining Room                                | 10 x 7                           | First                                                                                                       | No                         | No                       | Carpet                         |                     |                     |
| CaEt Approvimate FIN                                                                                                           |                                   |              |                         |                                            |                                  | Master Bedroom                                                                                              | 16 x 12                    | First                    | No                             | No                  | Carpet, Wood        |
| <u>SqFt Approximate FINISHED / Source:</u><br>Above Gr: <b>2192/Auditors Website</b><br>Below Gr: <b>1472/Auditors Website</b> |                                   |              |                         |                                            | Bedroom                          | 13 x 12                                                                                                     | First                      | No                       | No                             | Carpet, Wood        |                     |
|                                                                                                                                |                                   |              |                         |                                            | Bedroom                          | 12 x 10                                                                                                     | First                      | No                       | No                             | Carpet, Wood        |                     |
| OTAL: 3664                                                                                                                     |                                   |              |                         |                                            |                                  | Bedroom                                                                                                     | 12 x 11                    | First                    | No                             | No                  | Laminate            |
| Lot Size (acres): 1.7470 Auditors Website                                                                                      |                                   |              |                         |                                            | Additl. Living Suite             | e 24 x 12                                                                                                   | First                      | No                       | No                             | Carpet,<br>Laminate |                     |
| Lot Front/Depth: 197x371 Irr:Yes                                                                                               |                                   |              |                         | Utility Room                               | 42 x 22                          | Lower                                                                                                       | No                         | No                       | Other                          |                     |                     |
| leating Type/Fuel:                                                                                                             | Forced A                          | ir / (       | Gas                     |                                            |                                  |                                                                                                             |                            |                          |                                |                     |                     |
| Cooling Type:                                                                                                                  | None                              | •            |                         |                                            |                                  | House Faces:                                                                                                | East                       |                          | Disability Fe                  | at: No              |                     |
| Garage # Cars:                                                                                                                 | 2 Attached, Door Opener, Electric |              |                         |                                            |                                  | Vinyl                                                                                                       |                            |                          |                                |                     |                     |
| Driveway:                                                                                                                      | Unpaved                           |              |                         |                                            |                                  |                                                                                                             | Asphalt/Fib                | erglass                  | Warranty:                      | No                  |                     |
| Owelling Type:<br>Tence:                                                                                                       | Detache                           | a            |                         |                                            |                                  |                                                                                                             | 1955<br>Actual YBT         |                          | Public Trans                   | : Ye                | -                   |
| Vater/Sewer:                                                                                                                   | Septic, V                         | Vell         |                         |                                            |                                  | construction.                                                                                               | ACLUAI TOT                 |                          | Fublic Italis                  | . 10                | 5                   |
| lat Resource Rights:                                                                                                           |                                   |              | rights                  |                                            |                                  |                                                                                                             |                            |                          |                                |                     |                     |
| xterior Features:                                                                                                              | Porch, St                         | torag        | ge Shed/                | Out Bld                                    |                                  |                                                                                                             |                            |                          |                                |                     |                     |
| ot Description:                                                                                                                |                                   | nd A         | vail, Dea               | ad End Street, Wood                        | ded/Treed                        |                                                                                                             |                            |                          |                                |                     |                     |
| <pre>/iew Description:</pre>                                                                                                   | Wooded                            |              |                         |                                            |                                  |                                                                                                             |                            |                          |                                |                     |                     |
| Appliances/Equip:<br>Amenities:                                                                                                | Security                          | Syst         | em, Smo                 | ke Detector, Sump                          | Pump                             |                                                                                                             |                            |                          |                                |                     |                     |
| Remarks: Large R<br>many a<br>tempor                                                                                           | cres of ad<br>ary develo          | jace<br>opme | nt land fo<br>ent heado | or development. Sti<br>quarters and storag | reet access al<br>le. Adjacent 6 | t Land**Currently locat<br>llows for utility runs an<br>5 + acres available for a<br>ckage purchase for you | id wooded s<br>a package p | ettings. T<br>urchase. ( | he in-law sui<br>City Water an | te allows           | for great           |