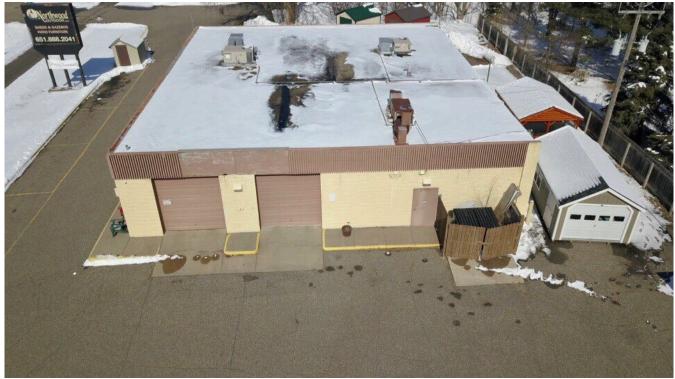

#### **AVAILABLE SPACES**

- Retail service space for lease; stand alone building.
- Block wall construction, built in 1973
- Total building size: 4,544 Land Size .71 acres
- Retail/showroom: 2,080 SF approx. 40' x 52'
- Warehouse: 1,276 SF approx. 44' x 29'
- (2) 10' drive in doors, 13' clear height unit heater, floor drains, storage area (1204 SF)
- Zoned B-3 Commercial retail / service uses
- · High Visibility & easy access to Mounds View Blvd (17,000 vehicles/day - 2020)
- · 21 marked surface stalls for parking