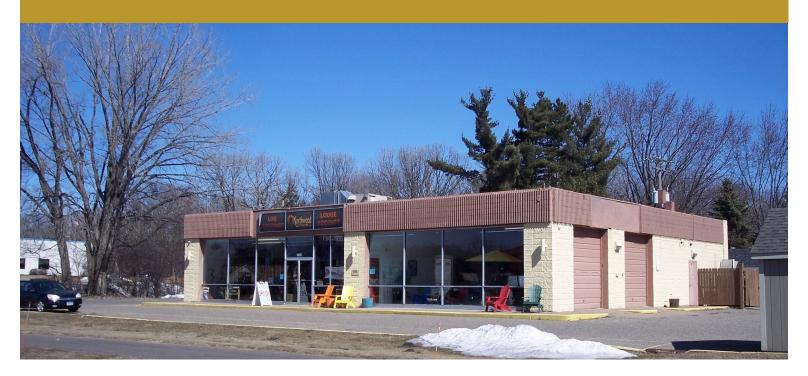

### **Retail Space for Lease**

2701 Mounds view Blvd, Mounds View, MN 55112

#### **AVAILABLE SPACES**

- Retail service space for lease; stand alone building.
- Block wall construction, built in 1973
- Total building size: 4,544 Land Size .71 acres
- Retail/showroom: 2,080 SF approx. 40' x 52'
- Warehouse: 1,276 SF approx. 44' x 29'
- (2) 10' drive in doors, 13' clear height unit heater, floor drains, storage area (1204 SF)
- Zoned B-3 Commercial retail / service uses
- · High Visibility & easy access to Mounds View Blvd (17,000 vehicles/day - 2020)
- · 21 marked surface stalls for parking