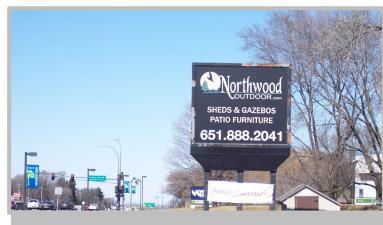

### **Retail Space for Lease**

2701 Mounds view Blvd, Mounds View, MN 55112

#### **AVAILABLE SPACES**

- Retail service space for lease; stand alone building.
- Block wall construction, built in 1973
- Total building size: 4,544 Land Size .71 acres
- Retail/showroom: 2,080 SF approx. 40' x 52'
- Warehouse: 1,276 SF approx. 44' x 29'
- (2) 10' drive in doors, 13' clear height unit heater, floor drains, storage area (1204 SF)
- Zoned B-3 Commercial retail / service uses
- · High Visibility & easy access to Mounds View Blvd (17,000 vehicles/day - 2020)
- · 21 marked surface stalls for parking