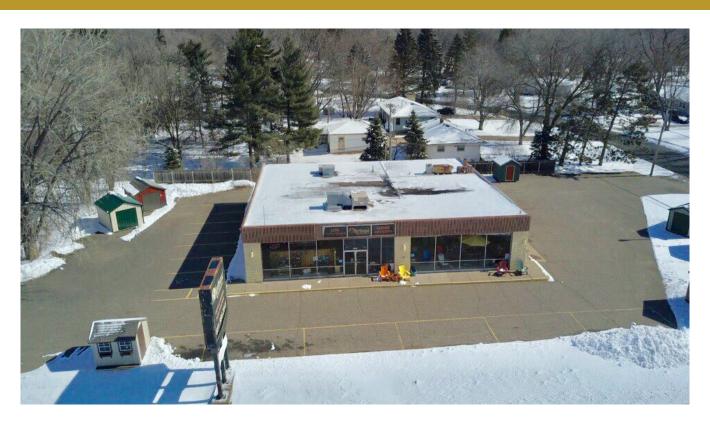

### **Retail Space for Lease**

2701 Mounds view Blvd, Mounds View, MN 55112

#### **AVAILABLE SPACES**

- Retail service space for lease; stand alone building.
- Block wall construction, built in 1973
- Total building size: 4,544 Land Size .71 acres
- Retail/showroom: 2,080 SF approx. 40' x 52'
- Warehouse: 1,276 SF approx. 44' x 29'
- (2) 10' drive in doors, 13' clear height unit heater, floor drains, storage area (1204 SF)
- Zoned B-3 Commercial retail / service uses
- · High Visibility & easy access to Mounds View Blvd (17,000 vehicles/day - 2020)
- · 21 marked surface stalls for parking