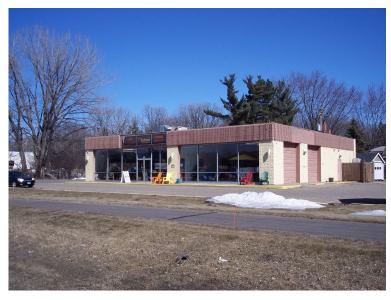

### **Retail Space for Lease**

2701 Mounds view Blvd, Mounds View, MN 55112

#### **AVAILABLE SPACES**

- Retail service space for lease; stand alone building.
- Block wall construction, built in 1973
- Total building size: 4,544 Land Size .71 acres
- Retail/showroom: 2,080 SF approx. 40' x 52'
- Warehouse: 1,276 SF approx. 44' x 29'
- (2) 10' drive in doors, 13' clear height unit heater, floor drains, storage area (1204 SF)
- Zoned B-3 Commercial retail / service uses
- · High Visibility & easy access to Mounds View Blvd (17,000 vehicles/day - 2020)
- · 21 marked surface stalls for parking