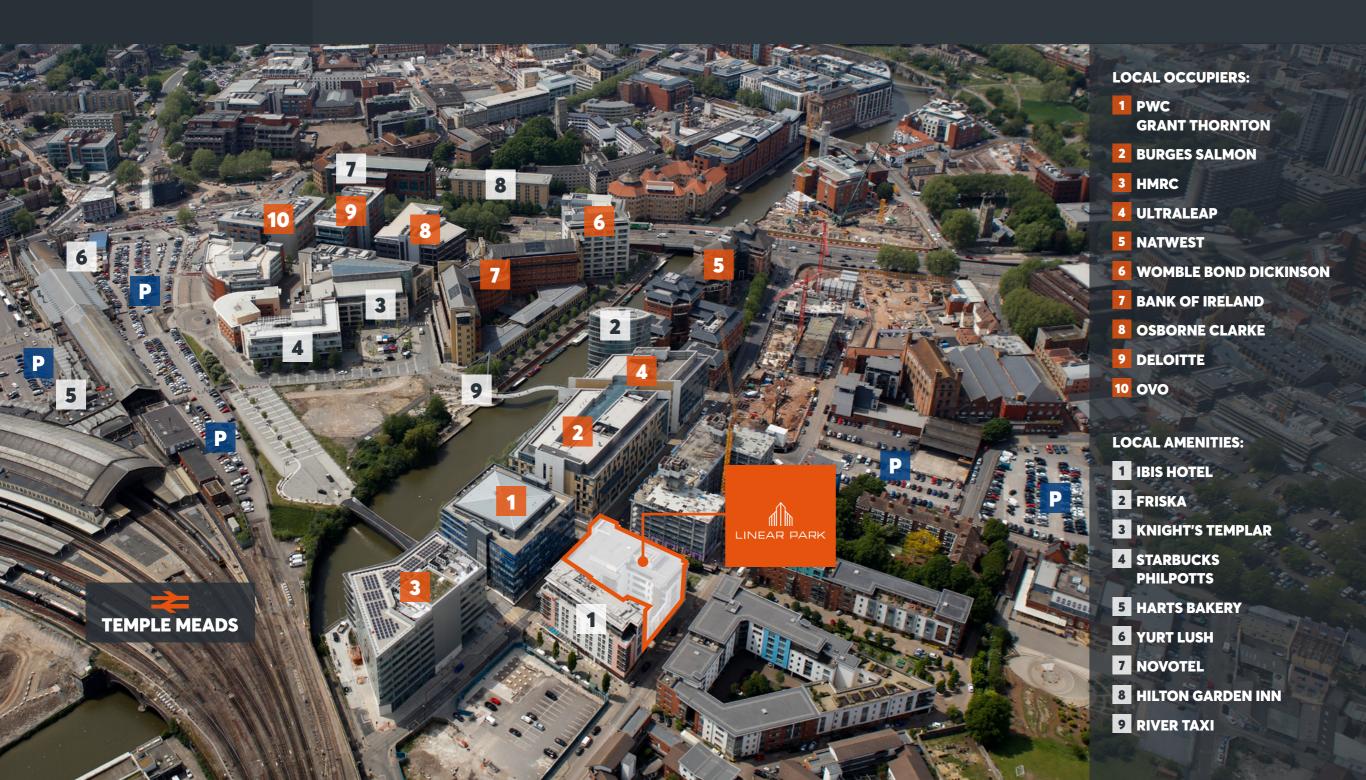

#### FOURTH FLOOR 8,856 SQ FT

Linear Park is situated on Temple Quay, close to the main line Railway station Temple Meads, within close proximity to local amenities such as Friska, Philpotts, Ibis Hotel, Street Markets, and many more within short walking distance.