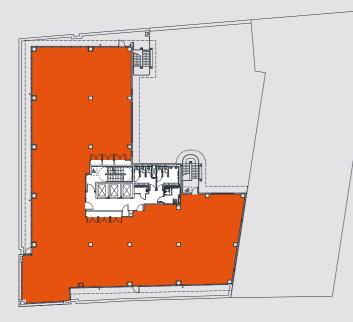

#### FIFTH FLOOR 7,780 SQ FT

**RECEPTION FIFTH FOURTH** 

#### FOURTH FLOOR 8,856 SQ FT

Linear Park is situated on Temple Quay, close to the main line Railway station Temple Meads, within close proximity to local amenities such as Friska, Philpotts, Ibis Hotel, Street Markets, and many more within short walking distance.