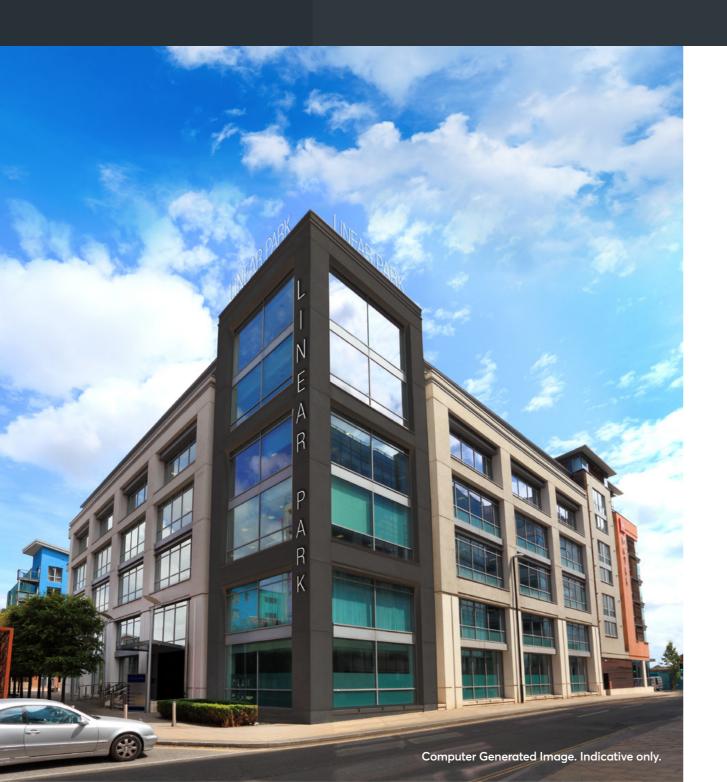

7,780 - 16,636 SQ FT HIGH QUALITY OFFICE SPACE TO LET

LINEAR PARK, TEMPLE QUAY, BRISTOL BS2 OPS

## WELCOME TO LINEAR PARK

A landmark building, the six storey office is high profile and has predominately glazed elevations providing excellent natural light to the open plan flexible office space inside.

An impressive entrance and reception will shortly be remodelled and refurbished providing a warm welcome to visitors and staff alike.

- 7,780 16,636 sq ft (approx.)
- High profile and prominent
- High quality air conditioned offices
- Modern reception and entrance
- High quality shower facilities
- Secure cycle storage
- 6 car parking spaces
- Close to Temple Meads station
- Close to local hotel, amenities, bars and restaurants