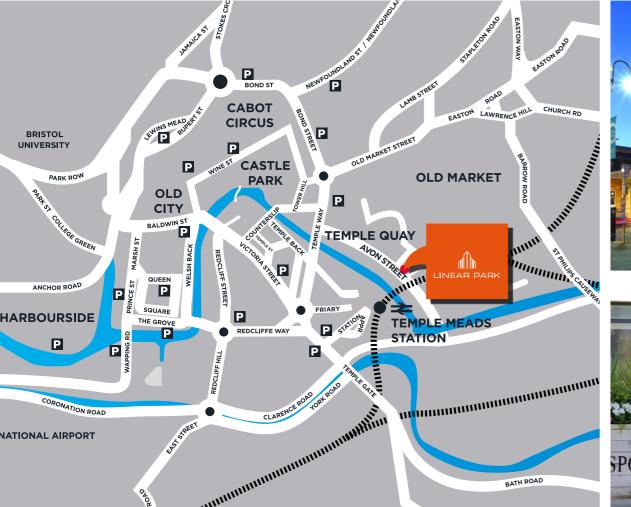

# **CONNECTIONS**

| $\square$ | ROAD                          |           |
|-----------|-------------------------------|-----------|
|           | Bristol International Airport | 8 miles   |
|           | Cardiff                       | 44 miles  |
|           | Birmingham                    | 91 miles  |
|           | Heathrow Airport              | 104 miles |
|           | London                        | 122 miles |
|           |                               |           |

| $\hat{\Box}$ | RAIL              |               |
|--------------|-------------------|---------------|
|              | Cardiff           | 48 mins       |
|              | Exeter            | 1 hr 17 mins  |
|              | Birmingham        | 1 hr 35 mins  |
|              | London Paddington | 1 hr 45 mins  |
|              | Heathrow Airport  | 2 hrs 18 mins |
|              |                   |               |

|          | FO | 0 |
|----------|----|---|
| <u> </u> |    |   |

| FOOT                         |              |
|------------------------------|--------------|
| Bristol Ferry                | Under 1 min  |
| Temple Meads Railway Station | Under 3 mins |
| Bristol Bus Station          | 10 mins      |
| Source: AA                   |              |