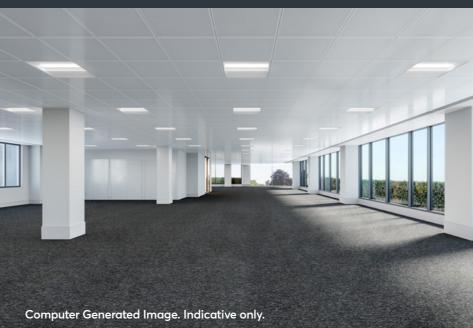

## **SPECIFICATION**

- 4 pipe fan coil air conditioning
- Full access raised floors
- Suspended ceilings with LED lighting
- Male, female and disabled WC's on each floor
- New shower block and cycle parking on the lower ground floor
- Three 10 person passenger lifts
- 6 Car parking spaces