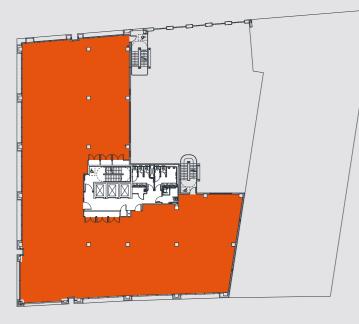

#### **SCHEDULE OF AREAS**

| SQ FT  |
|--------|
| 7,780  |
| 8,856  |
| 16,636 |
|        |

#### SCHEDULE OF AREAS

| AVAILABLE FLOOR | SQ FT  |
|-----------------|--------|
| Fifth Floor     | 7,780  |
| Fourth Floor    | 8,856  |
| Total           | 16,636 |

#### FOURTH FLOOR 8,856 SQ FT

Linear Park is situated on Temple Quay, close to the main line Railway station Temple Meads, within close proximity to local amenities such as Friska, Philpotts, Ibis Hotel, Street Markets, and many more within short walking distance.