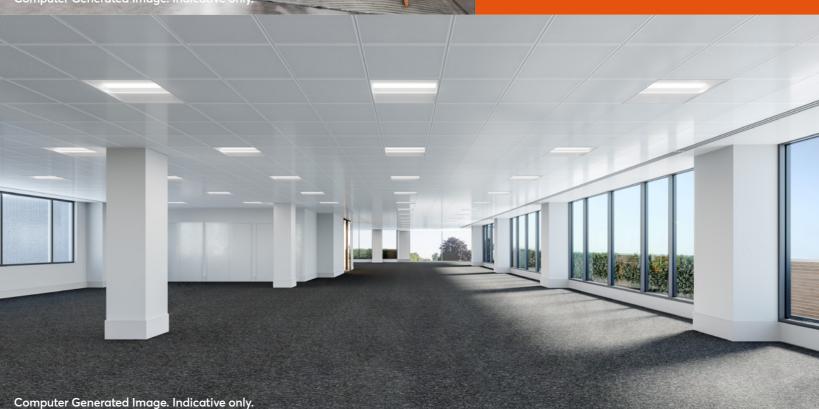

## WELCOME TO LINEAR PARK

A landmark building, the six storey office is high profile and has predominately glazed elevations providing excellent natural light to the open plan flexible office space inside.

An impressive entrance and reception will shortly be remodelled and refurbished providing a warm welcome to visitors and staff alike.

- 7,780 16,636 sq ft (approx.)
- High profile and prominent
- High quality air conditioned offices
- Modern reception and entrance
- High quality shower facilities
- Secure cycle storage
- 6 car parking spaces
- Close to Temple Meads station
- Close to local hotel, amenities, bars and restaurants