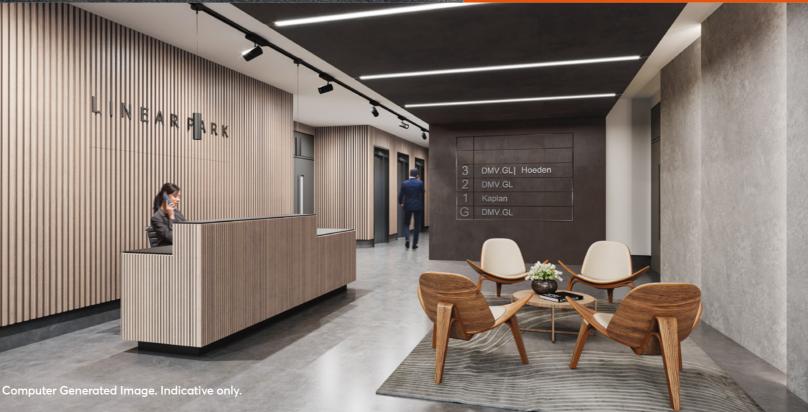

An impressive entrance and reception will shortly be remodelled and refurbished providing a warm welcome to visitors and staff alike.

- 7,780 16,636 sq ft (approx.)
- High profile and prominent
- High quality air conditioned offices
- Modern reception and entrance
- High quality shower facilities
- Secure cycle storage
- 6 car parking spaces
- Close to Temple Meads station
- Close to local hotel, amenities, bars and restaurants

#### **RECEPTION FLOOR**

**RECEPTION FIFTH FOURTH** 