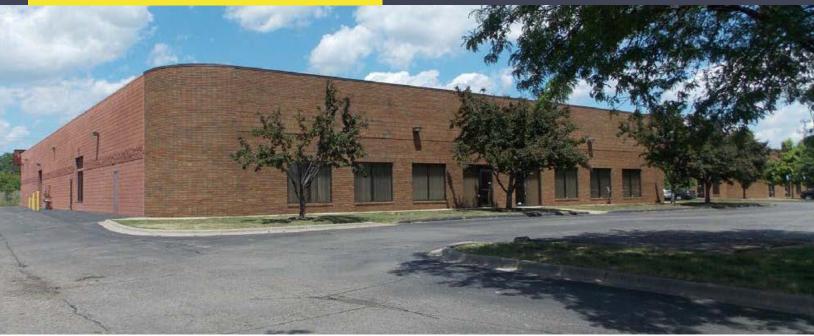

## 1460-1560 JOHN A. PAPALAS LINCOLN PARK, MICHIGAN

### HI-TECH FOR LEASE 11,066 Square Feet Available

# LINCOLN PARK TECH CENTER

#### **PROPERTY FEATURES**

- 11,066 square feet available
- 108,000 square foot building situated on 7.17 acres
- 18' clear height
- Truckwells / Grade level doors
- Zoned heavy industrial
- Heavy power
- Parking 3/1000
- Corporate image multi-tenant complex
- Lease Rate: \$5.30/sf Net