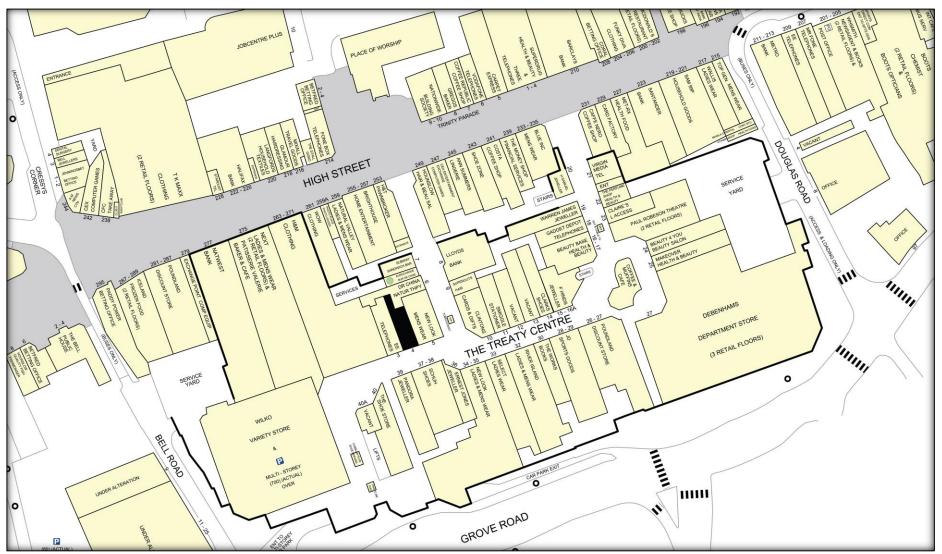

## **HOUNSLOW – UNIT 4, THE TREATY CENTRE**

#### RATEABLE VALUE

£39,250 (2017 assessment)

SUBJECT TO VACANT **POSSESSION** 

• The Treaty Centre is located in the heart of Hounslow town centre.

• The scheme extends to 280,000 sq ft with an annual footfall in excess of 8m.

 Unit 4 is opposite Schuh and Pandora with other nearby retailers including H&M and Next.