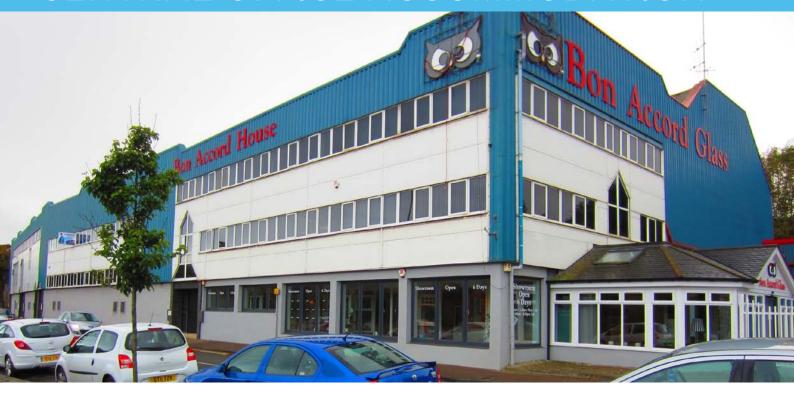

# TO LET CENTRAL OFFICE ACCOMMODATION

SECOND FLOOR **BON ACCORD HOUSE** RIVERSIDE DRIVE **ABERDEEN AB117SL** 

Viewing is strictly by arrangement with the sole letting agent.

Floor space:

386 sq m (4,150 sq ft)

## Location:

Bon Accord House is located on Riverside Drive within the heart of Aberdeen City Centre overlooking the River Dee.

The property provides an excellent location benefiting from easy access to bus and rail links, as well as road links south via the A90.