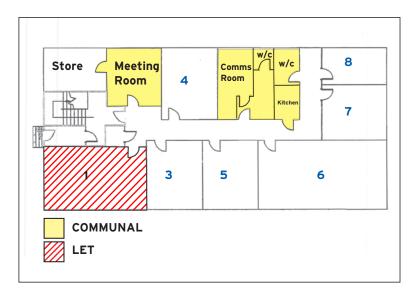

#### **Description:**

The office suites are located on the second floor and are cellular in nature, albeit many of these rooms are large.

The suites have been refurbished and include double glazed windows, gas central heating and already installed comms lines.

### Floor Areas:

The premises have been measured in accordance with the RICS Code of Measuring Practice (Sixth Edition) and the following approximate net internal floor areas derived: -

| Room 1     | LET         |             |
|------------|-------------|-------------|
| Room 3     | 16.72 sq m  | 180 sq ft   |
| Room 4     | 17.84 sq m  | 192 sq ft   |
| Room 5     | 16.72 sq m  | 180 sq ft   |
| Room 6     | 39.01 sq m  | 420 sq ft   |
| Room 7     | 15.60 sq m  | 168 sq ft   |
| Room 8     | 10.41 sq m  | 112 sq ft   |
| Store      | 11.14 sq m  | 120 sq ft   |
| Total Area | 127.44 sq m | 1,372 sq ft |

Meeting Room - Communal Comms Room - Communal Kitchen - Communal