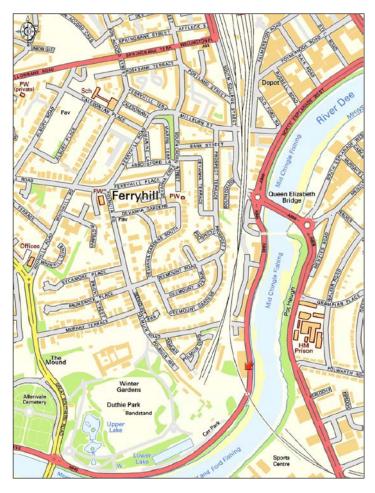

## Location:

Bon Accord House is located on Riverside Drive within the heart of Aberdeen City Centre overlooking the River Dee.

The property provides an excellent location benefiting from easy access to bus and rail links, as well as road links south via the A90.

The property is close to the new Union Square Shopping Centre, providing a vast array of local amenities.

The exact location is shown on the plan above.