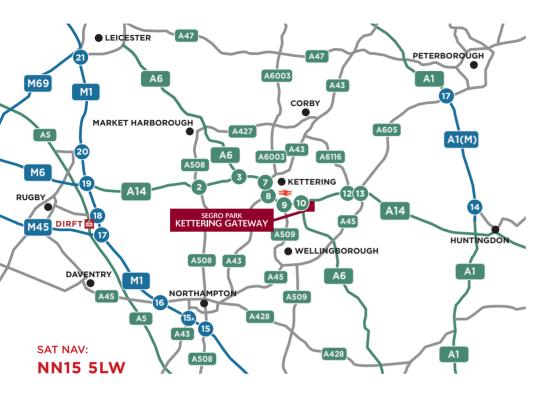

#### **HGV DRIVE TIME GUIDE**

| URBAN AREA            | MILES | TIME    |
|-----------------------|-------|---------|
| Kettering centre      | 8     | 7m      |
| Northampton           | 19    | 31m     |
| Leicester             | 30    | 48m     |
| Birmingham            | 58    | 1hr     |
| London (M1 J6a)       | 65    | 1hr 11m |
| Nottingham            | 69    | 1hr 18m |
| Manchester            | 149   | 2hr 33m |
| RAIL PORTS            | MILES | TIME    |
| DIRFT                 | 27    | 33m     |
| Hams Hall             | 54    | 57m     |
| East Midlands Gateway | 56    | 1hr     |
| SEA PORTS             | MILES | TIME    |
| Tilbury               | 102   | 1hr 44m |
| Felixstowe            | 107   | 1hr 52m |
| Harwich               | 116   | 2hr 7m  |
| Immingham             | 117   | 2hr 16m |
| SOURCE: GOOGLE MAPS   |       |         |