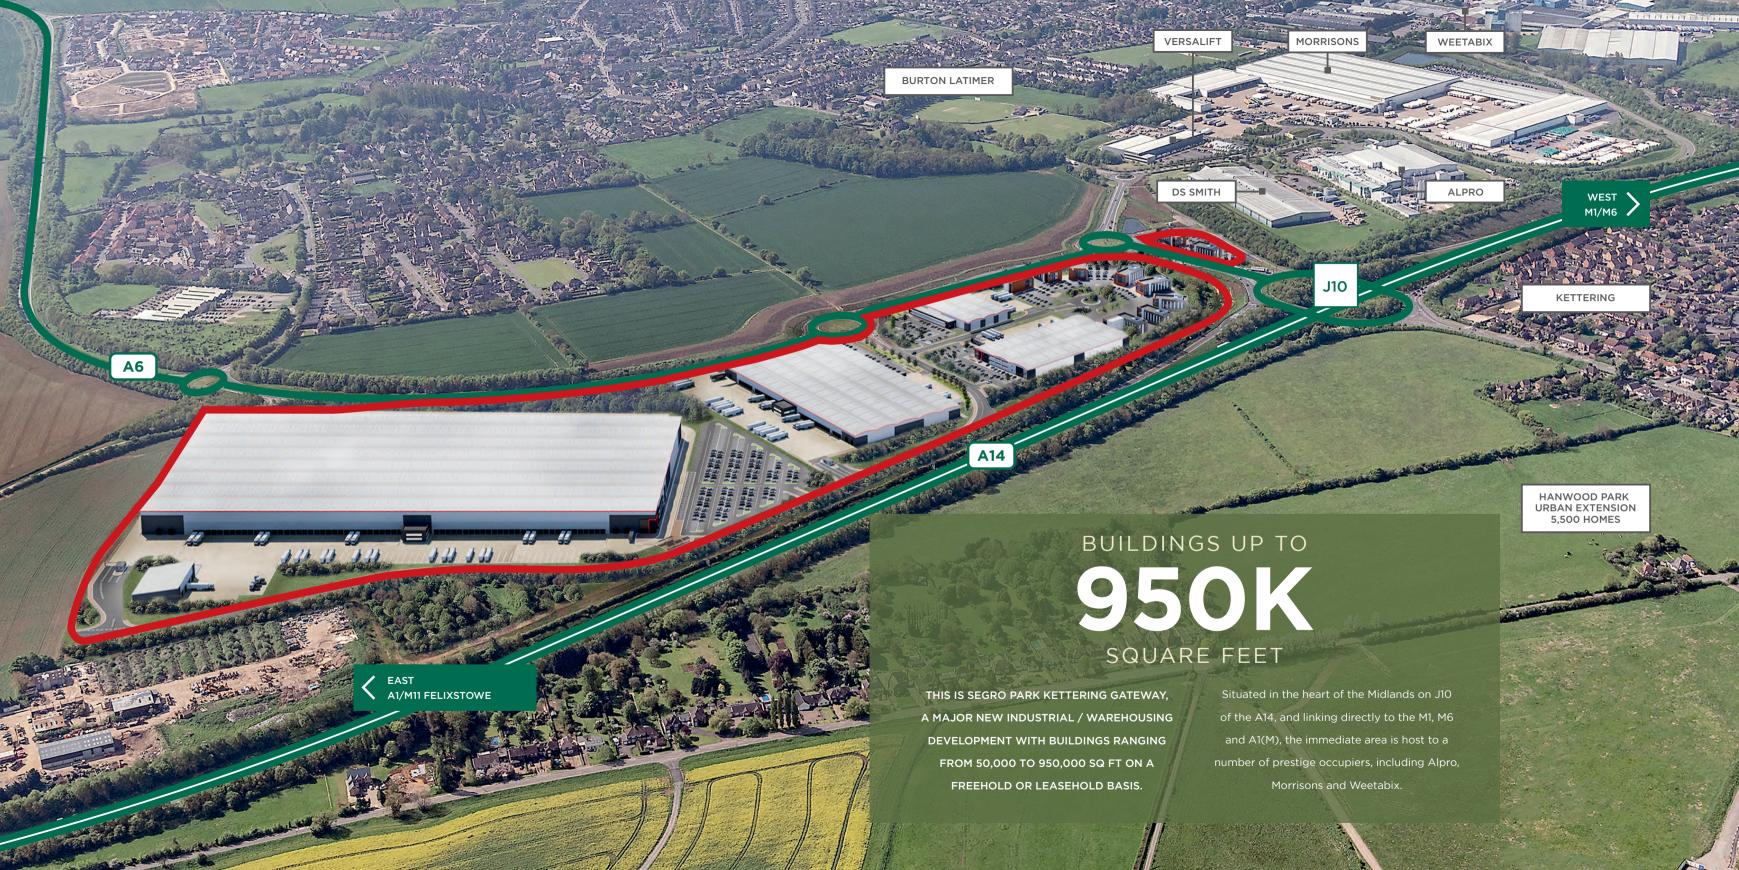

### PLOT 400 692,620 SQ FT 64,346 SQ M

202,703 SQ FT 18,832 SQ M

PLOT 210 50,000 SQ FT 13,935 SQ M

PLOT 200A 50,000 SQ FT 4,645 SQ M

> PLOT 200B 52,500 SQ FT