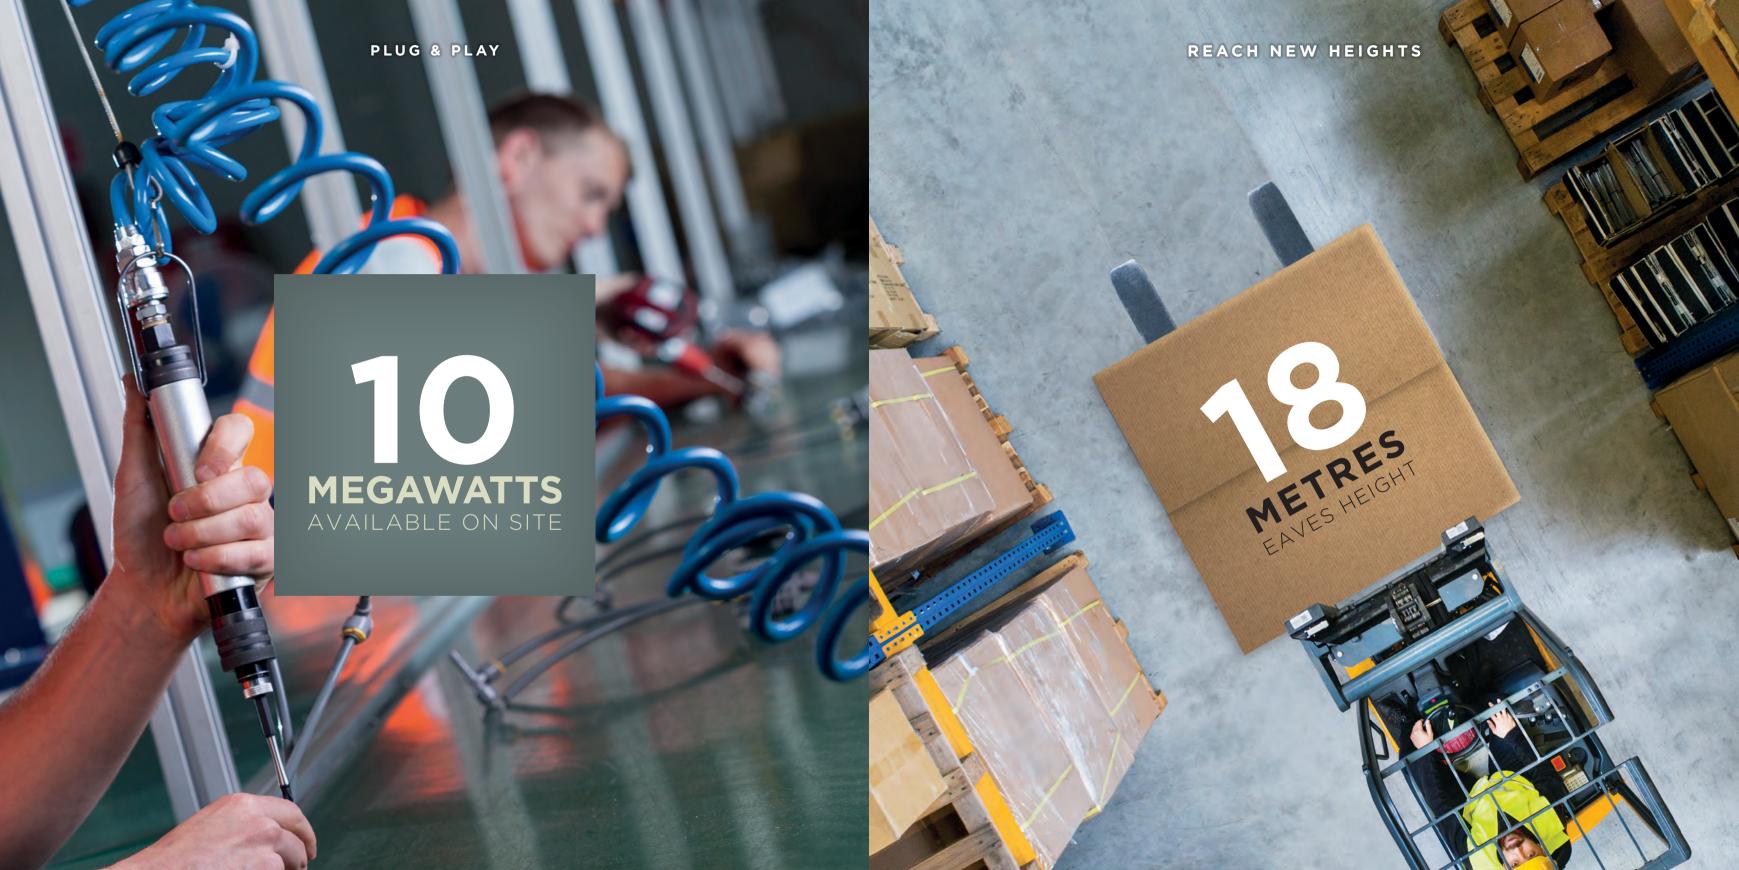

#### TYPICAL SPECIFICATION

- Up to 18m eaves height
- 50m yard
- 15% rooflights
- Air tightness to 2.5m³/hr/m²
- 50kN/m2 floor loading
- Office comfort cooling
- Rainwater harvesting

- Solar thermal heating
- Low energy office lighting
- Intelligent lighting controls to offices
- Minimum BREEAM Rating
   "Very Good"
- Carbon neutral build options available
- Fibre optic connection available