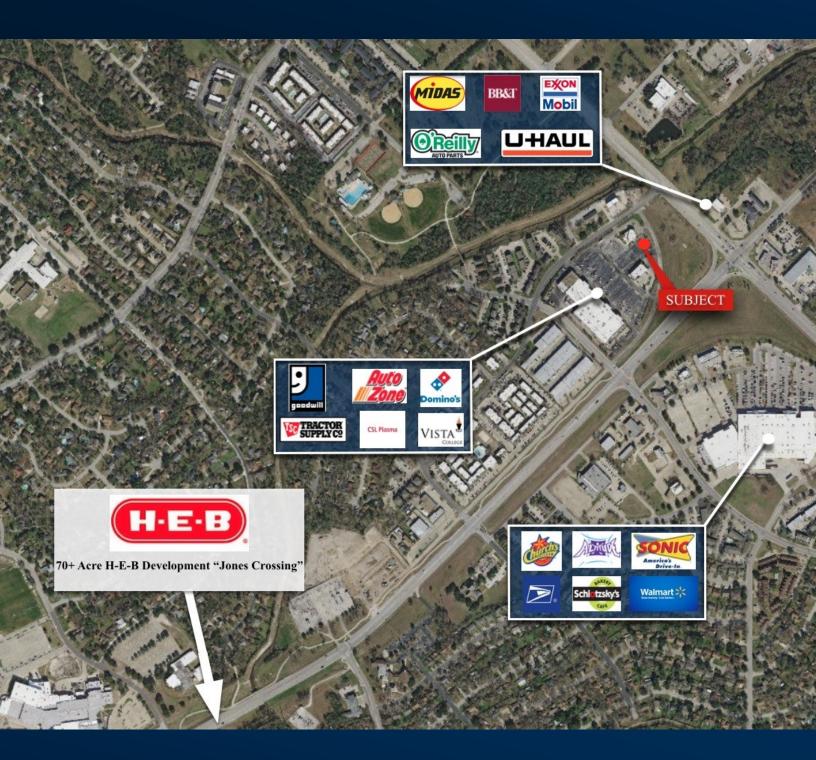

# STATION PLAZA FREE STANDING BUILDING WITH DRIVE THRU 2700 Texas Ave TXSRA.COM

COLLEGE STATION, TEXAS