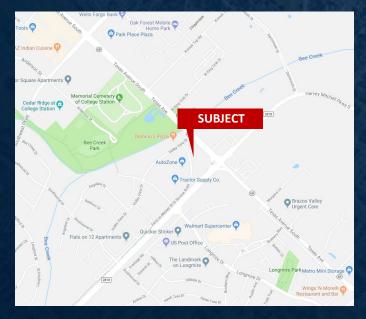

#### **Demographics 2015**

|                   | 1mile                | 3 miles  | 5 miles  |
|-------------------|----------------------|----------|----------|
| Population        | 4,592                | 28,966   | 70,004   |
| Households        | 1,521                | 10,361   | 27,385   |
| Average HH Income | \$33,886             | \$43,142 | \$51,893 |
| Traffic Count Avg | 58,000 VPD per TXDOT |          |          |