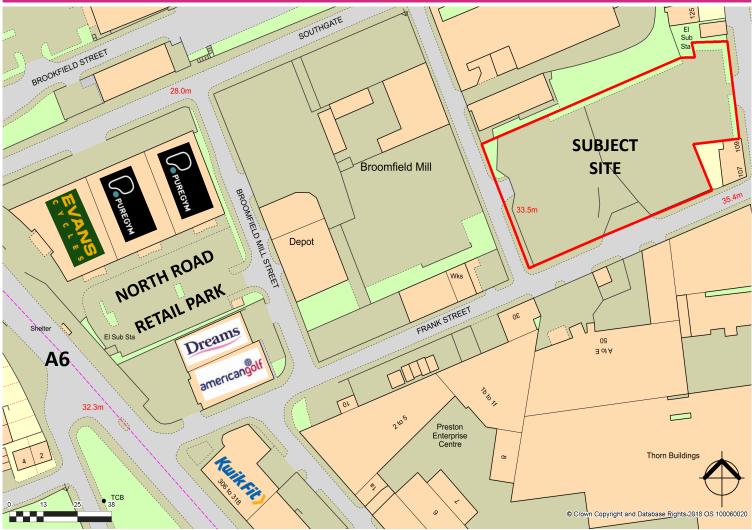

#### LOCATION

The site is located in a well-established, mixed-use commercial and predominantly industrial area, situated approximately 0.5 miles north of Preston City Centre, upon Frank Street, adjacent to North Road Retail Park, with notable nearby occupiers including Pure Gym, Evans Cycles, American Golf and Dreams.

The majority of other surrounding properties are former mill premises and secondary quality, or refurbished warehousing and workshop accommodation.

Access to the site itself is gained from Frank Street or Kent Street, via the busy A6—see attached site plan for identification purposes only.

#### DESCRIPTION

Comprising a regular shaped and relatively level site extending to approximately 1 acre (4,050.46 sq m) and is partially surfaced.

Access to the site can be gained from both Frank Street and Kemp Street.