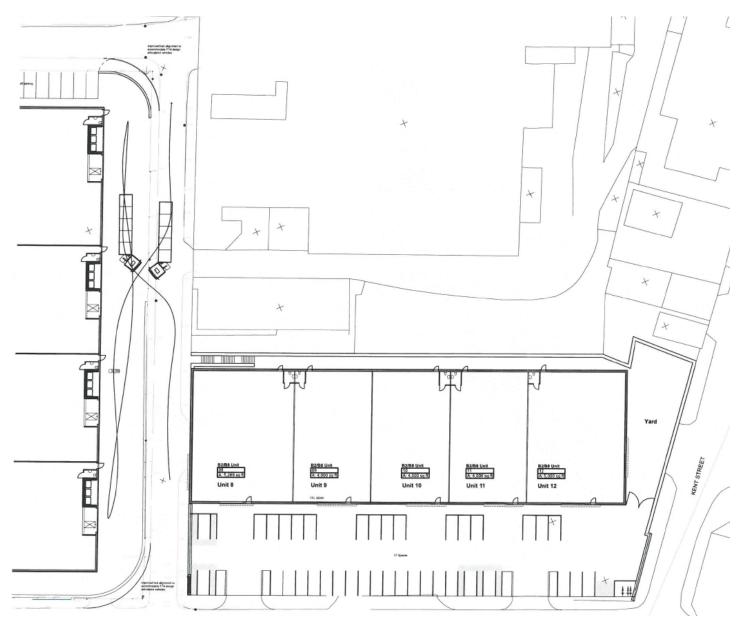

The site offers excellent potential for development subject to planning permission and may suit a small scheme of modern industrial or Trade Counter units.

Attached is a previous scheme of B2/B8 units considered by the current owners.

## PREVIOUS SCHEME CONSIDERED BY CURRENT OWNERS

Important Notice Messrs Lamb & Swift Commercial for themselves and for the vendors or lessors of this property whose agents they are give notice that a] The particulars are set out as a general outline only for the guidance of intending purchasers or lessees and do not constitute nor constitute part of an offer of contract, b] All descriptions, dimensions, reference to condition and necessary permissions for use and occupation and other details are given without responsibility and any intending purchaser or tenants should not rely on them as statements or representations of fact but must satisfy themselves by inspection or otherwise as to the correctness of each of them, c] no person in the employment of Messrs Lamb & Swift Commercial has any authority to make or give any representations or warranty whatsoever in relation to this property.