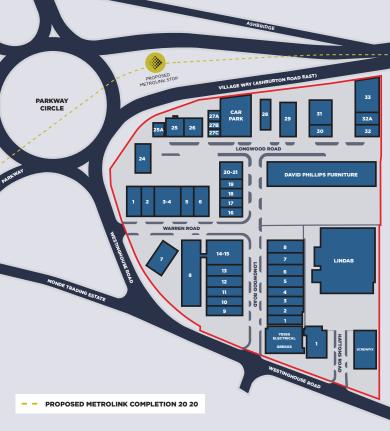

## LONGWOOD PARK

TO LET

**TRAFFORD PARK**MANCHESTER M17 1PZ

PROMINENT INDUSTRIAL / WAREHOUSE / TRADE COUNTER ESTATE
3,767 to 8,307 sq ft (350 to 772 sq m) (GEA)

#### LOCATION

Longwood Park, is situated within an established industrial/warehouse environment fronting Westinghouse Road within the heart of Trafford Park. Longwood Park benefits from a wide range of local amenities within a few minutes drive and easy access to the City Centre and M60 linking to the national motorway network.

Trafford Park is home to more than 1,400 businesses and is Europe's biggest industrial estate. It covers approximately 1,200 acres and represents one of the largest concentrations of industrial and warehousing space in the UK.