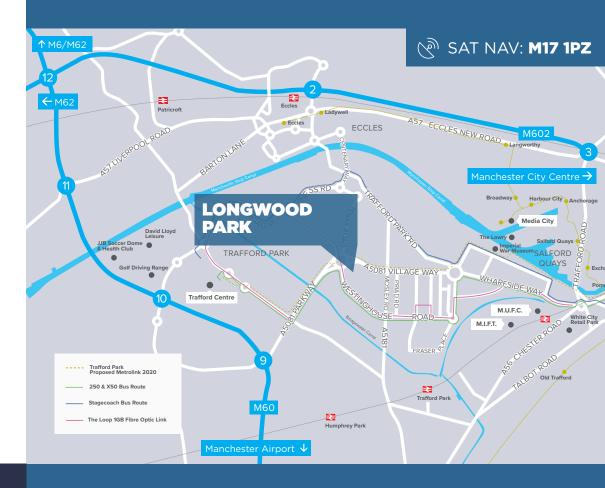

#### COMMUNICATIONS

| M60 J9                 | 1 mile    |
|------------------------|-----------|
| M602 J2                | 1.9 miles |
| Trafford Centre        | 1.3 miles |
| Manchester City Centre | 2.0 miles |
| Manchester Airport     | 9.4 miles |

#### LOCATION

Longwood Park, is situated within an established industrial/warehouse environment fronting Westinghouse Road within the heart of Trafford Park. Longwood Park benefits from a wide range of local amenities within a few minutes drive and easy access to the City Centre and M60 linking to the national motorway network.