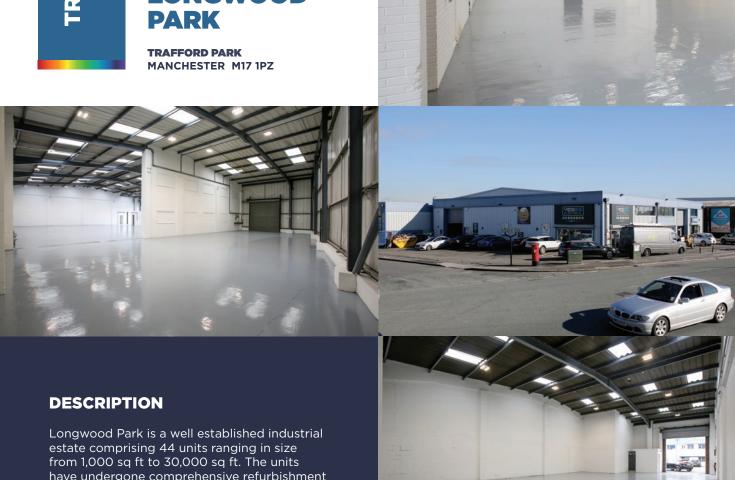

## LONGWOOD PARK

TO LET

**TRAFFORD PARK**MANCHESTER M17 1PZ

PROMINENT INDUSTRIAL / WAREHOUSE / TRADE COUNTER ESTATE
3,767 to 8,307 sq ft (350 to 772 sq m) (GEA)

# LONGWOOD

have undergone comprehensive refurbishment including re-cladding, re-roofing and extensive improvements to the office accommodation.

### **SPECIFICATION**

- ▶ Recently refurbished units
- ▶ Integral offices
- ▶ Electrically operated shutters / loading doors
- ▶ 5 metre eaves height
- ▶ Additional on-site parking
- ▶ B1 (c), B2 & B8 permitted use
- ▶ Prime position within Trafford Park
- ▶ Close proximity to Media City and Manchester City Centre
- Excellent motorway access
- ▶ Well managed estate
- Secure estate

#### LOCATION

Longwood Park, is situated within an established industrial/warehouse environment fronting Westinghouse Road within the heart of Trafford Park. Longwood Park benefits from a wide range of local amenities within a few minutes drive and easy access to the City Centre and M60 linking to the national motorway network.