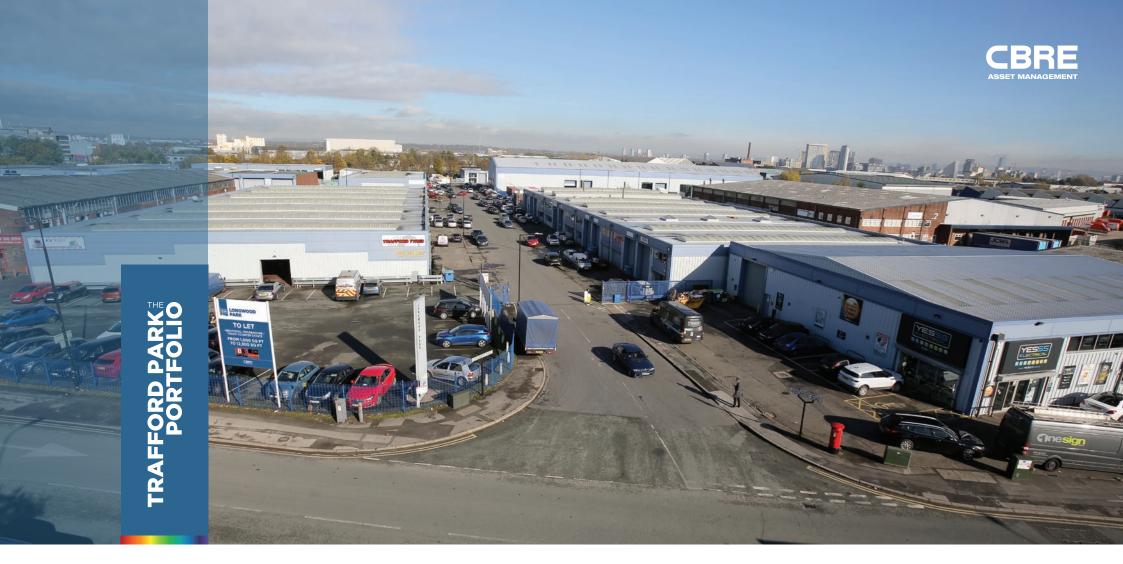

### FTRAFFORD PARK PORTFOLIO

The Trafford Park Portfolio comprises the largest single ownership of industrial space within Trafford Park; Europe's biggest industrial estate covering over 1,200 acres and being home to more than 1,400 businesses.

Trafford Park is home to more than 1,400 businesses and is Europe's biggest industrial estate. It covers approximately 1,200 acres and represents one of the largest concentrations of industrial and warehousing space in the UK.