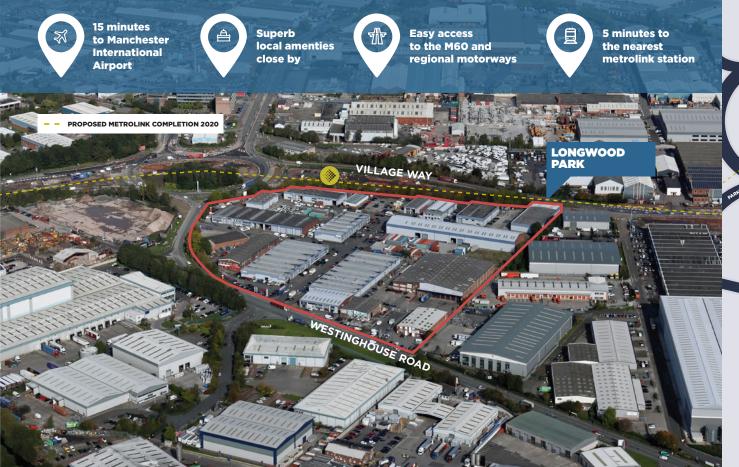

#### COMMUNICATIONS

| M60 J9                 | 1 mile    |
|------------------------|-----------|
| M602 J2                | 1.9 miles |
| Trafford Centre        | 1.3 miles |
| Manchester City Centre | 2.0 miles |
| Manchester Airport     | 9.4 miles |

#### LOCATION

Longwood Park, is situated within an established industrial/warehouse environment fronting Westinghouse Road within the heart of Trafford Park. Longwood Park benefits from a wide range of local amenities within a few minutes drive and easy access to the City Centre and M60 linking to the national motorway network.