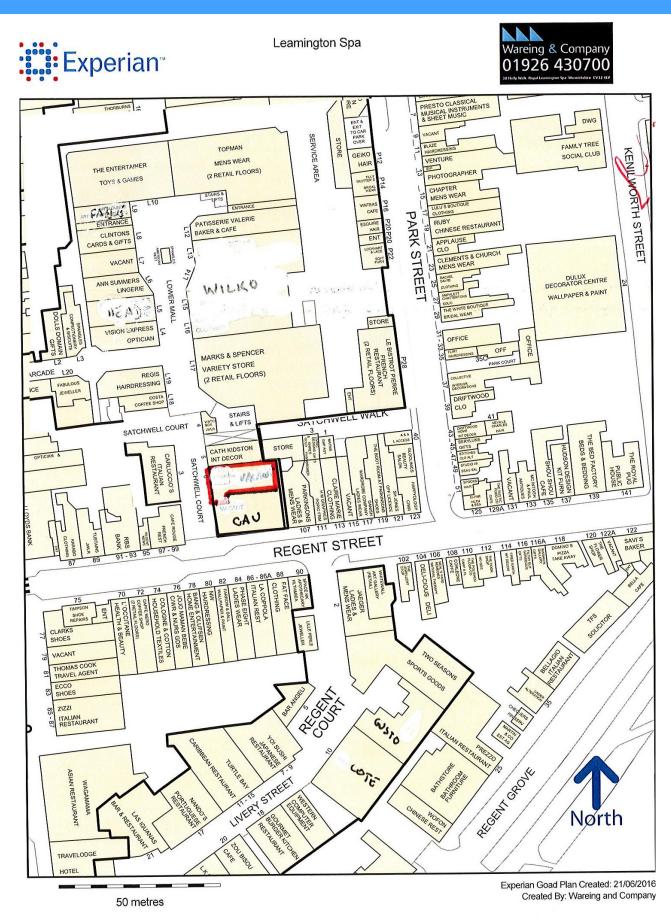

The unit has frontage onto Satchwell Court immediately opposite Carluccio's and is next door to the new Cau restaurant.

# **Location**

Royal Priors is the largest and most central shopping centre in Royal Learnington Spa, totalling 150,000 sq ft of retail accommodation and anchored by Marks & Spencer, Topshop / Topman, GAP and with a Wilko's store to open in 2016.

The Centre is situated in the prime retailing area of this picturesque and affluent spa town. The Centre boasts a strong fashion element as well as food offer including Carluccios, Starbucks, Costa Coffee, Patisserie Valerie and new steak restaurant, Cau.