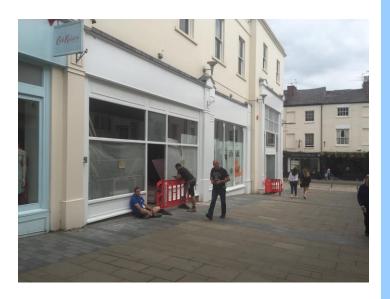

The unit has frontage onto Satchwell Court immediately opposite Carluccio's and is next door to the new Cau restaurant.

The Centre is situated in the prime retailing area of this picturesque and affluent spa town. The Centre boasts a strong fashion element as well as food offer including Carluccios, Starbucks, Costa Coffee, Patisserie Valerie and new steak restaurant, Cau.