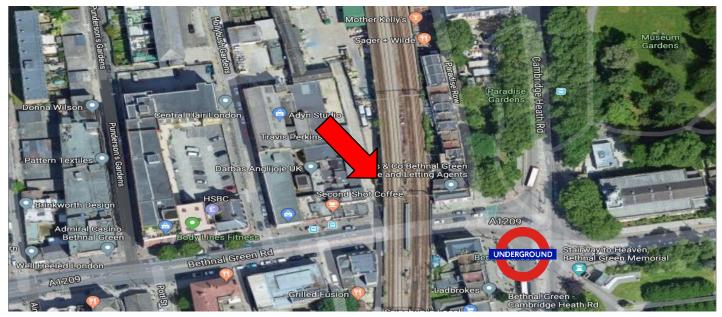

#### Location

Hollybush Place is located just off Bethnal Green Road 1 minutes' walk away from Bethnal Green Underground Station (Central line). The unit is easily accessible by road and public transport. The immediate area benefits from good amenities and the Paradise Row development is situated in close proximity of the subject arches.