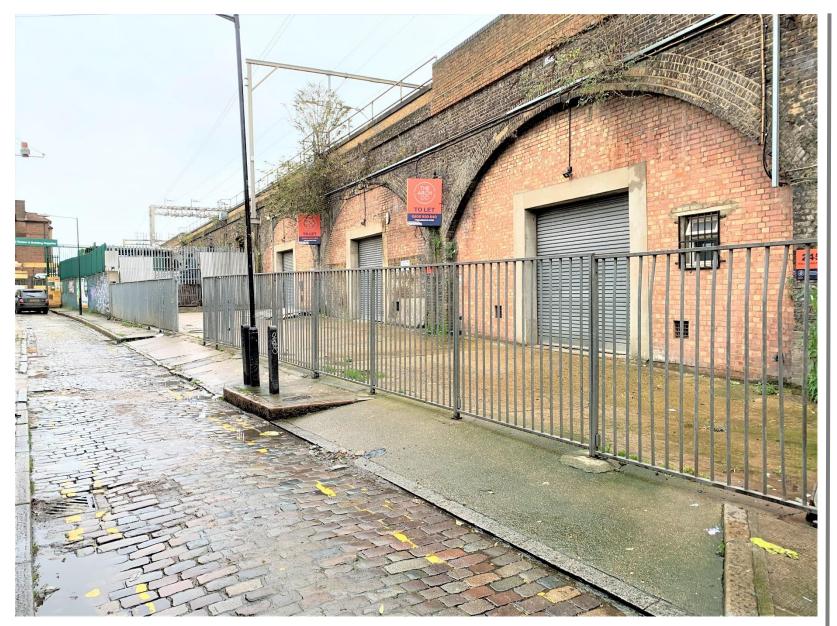

Arches 243-247 Hollybush Place Bethnal Green E2 9QX

Industrial/Business opportunity close to Bethnal Green Underground Station TO LET 8,230 sq ft plus yard of 2,420 sq ft

## Description

A rare opportunity to acquire industrial arches just off Bethnal Green Road in the heart of Bethnal Green. The property comprises of 5 inter-connecting arches ready for immediate occupation.

There are good loading facilities with 4 roller shutter doors opening on to a secure yard of approx. 2,420 sq. ft to the front of the unit. The landlord may consider the option to split the arches subject to negotiation and covenant however ideally we are seeking 1 occupier.

The unit benefits from:

- 3 phase electricity
- W/C facilities
- Good loading facilities with electric loading doors
- Secure Yard Area