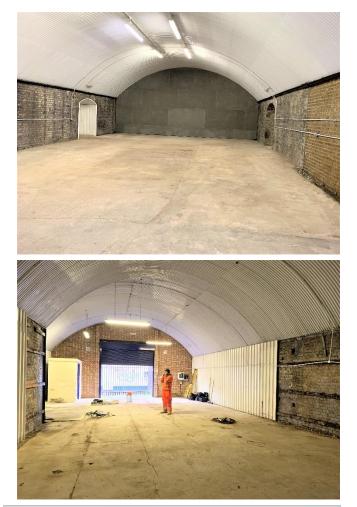

## Floor Areas (Gross Internal Area)

| Arches 243-247      | Sq ft        | Approx.<br>Apex range (m) |
|---------------------|--------------|---------------------------|
| Arch 243            | 1,515        | 5.023                     |
| Arch 244 + building | 1,734        | 4.452**                   |
| Arch 245            | 1,636        | 4.449 - 4.832             |
| Arch 246            | 1,667        | 4.313 - 4.701             |
| Arch 247            | 1,678        | 4.228 - 4.561             |
| Total               | <u>8,230</u> |                           |

## Description

A rare opportunity to acquire industrial arches just off Bethnal Green Road in the heart of Bethnal Green. The property comprises of 5 inter-connecting arches ready for immediate occupation.

There are good loading facilities with 4 roller shutter doors opening on to a secure yard of approx. 2,420 sq. ft to the front of the unit. The landlord may consider the option to split the arches subject to negotiation and covenant however ideally we are seeking 1 occupier.

The unit benefits from:

- 3 phase electricity
- W/C facilities
- Good loading facilities with electric loading doors
- Secure Yard Area