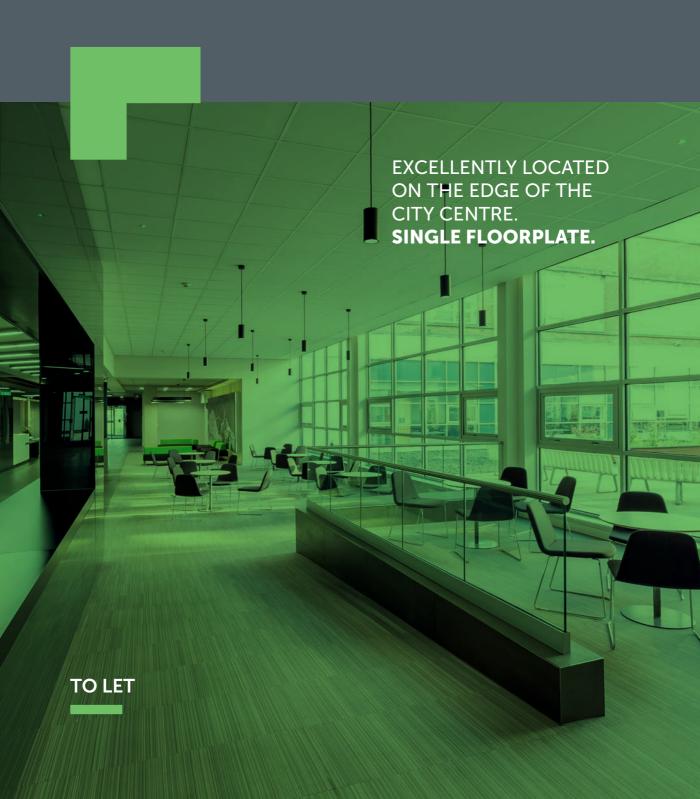

The large 38,040 sq ft, **single floor plate** is available with existing tenant's fit out which can provide:

- 380 desks in situ
- Reception
- 22 Individual offices/ meeting rooms
- Boardroom / 3 meeting room
- 2 large team offices
- 3 banks of toilets