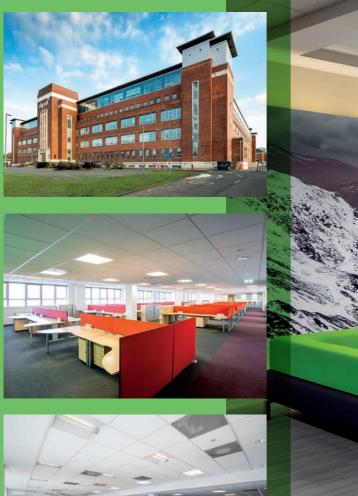

## **SPECIFICATION**

General building specification provides:

- Generous floor to ceiling height
- Air conditioning
- Suspended ceiling with recessed LG7 lighting
- Raised access floor with floor boxes
- Dedicated male, female and accessible toilet and shower facilities
- 74 dedicated car parking spaces
- 2 x 13 person passenger lifts

The large 38,040 sq ft, **single floor plate** is available with existing tenant's fit out which can provide:

- 380 desks in situ
- Reception
- 22 Individual offices/ meeting rooms
- Boardroom / 3 meeting room
- 2 large team offices
- 3 banks of toilets