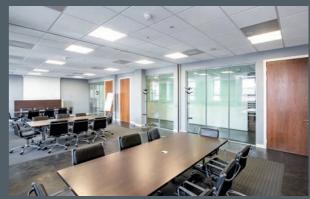

The large 38,040 sq ft, **single floor plate** is available with existing tenant's fit out which can provide:

- 380 desks in situ
- Reception
- 22 Individual offices/ meeting rooms
- Boardroom / 3 meeting room
- 2 large team offices
- 3 banks of toilets