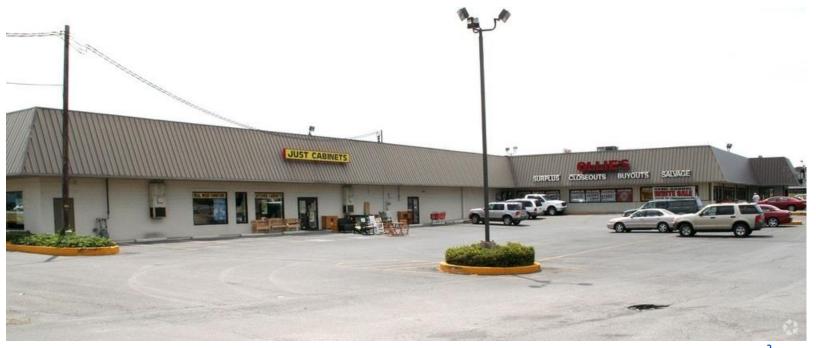

#### **Property Overview:**

Rare retail investment property for sale on the Carlisle Pike in Mechanicsburg, PA. Possible redevelopment opportunity. Existing two tenant retail (vacant) building approximately 47,000 SF plus a sliver of the property is under a long term ground lease (Sheetz). This corner property has excellent accessibility to the Carlisle Pike.

#### **Site Overview:**

5 Acres of Prime Commercial Land in the heart of the retail corridor. Neighbors include Home Depot, Sheetz, Lowes, Staples, Steinmart, Marshalls, HomeGoods, Wegmans, Target, Best Buy, Car dealers, Casual restaurants, banks, fast food and many, many more national and local business.