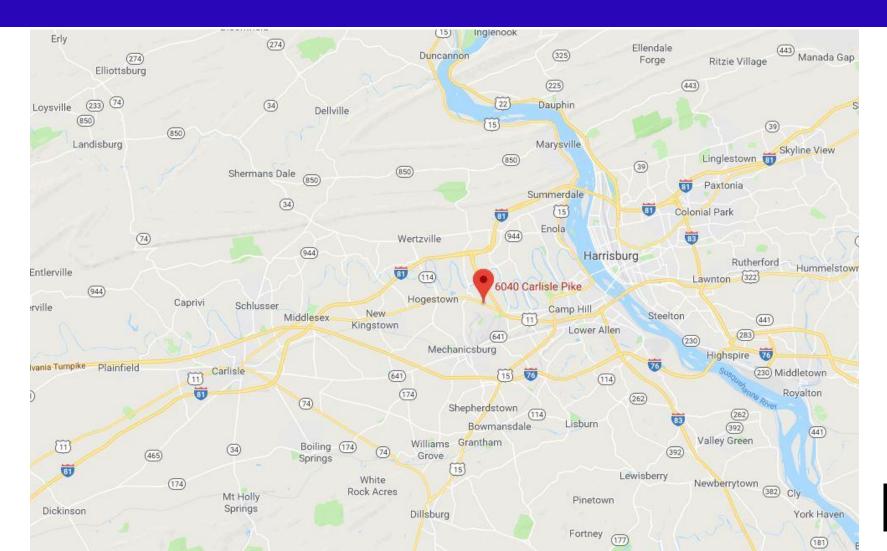

ty

Market: Harrisburg - West Shore

Cross Streets: Carlisle Pike & Brondle

Traffic Count: 32,000 ADT

#### **Property Overview:**

Rare retail investment property for sale on the Carlisle Pike in Mechanicsburg, PA. Possible redevelopment opportunity. Existing two tenant retail (vacant) building approximately 47,000 SF plus a sliver of the property is under a long term ground lease (Sheetz). This corner property has excellent accessibility to the Carlisle Pike.

#### **Site Overview:**

5 Acres of Prime Commercial Land in the heart of the retail corridor. Neighbors include Home Depot, Sheetz, Lowes, Staples, Steinmart, Marshalls, HomeGoods, Wegmans, Target, Best Buy, Car dealers, Casual restaurants, banks, fast food and many, many more national and local business.

#### **REGIONAL MAP**





### LOCAL MAP





# **AERIAL PHOTO**





# SITE PHOTO





# **RETAIL MAP**





# PROPERTY PHOTO





### POSSIBLE REDEVELOPMENT CONCEPT PLAN



| SITE     | ZONING REQUI           | REMENTS    |         |      |                |
|----------|------------------------|------------|---------|------|----------------|
| 0        | HANNELSTON THE         |            | 4.53    |      |                |
| - PORTER | THE WAR IN THE COPY IN |            | mi, m.  |      |                |
| 200      |                        | -          | 35 35   |      |                |
| -        | -                      | -          | morrose | **** | -              |
| 1        |                        | 4190       |         | -    | \$1-0K         |
|          | -                      | 0,000      | -