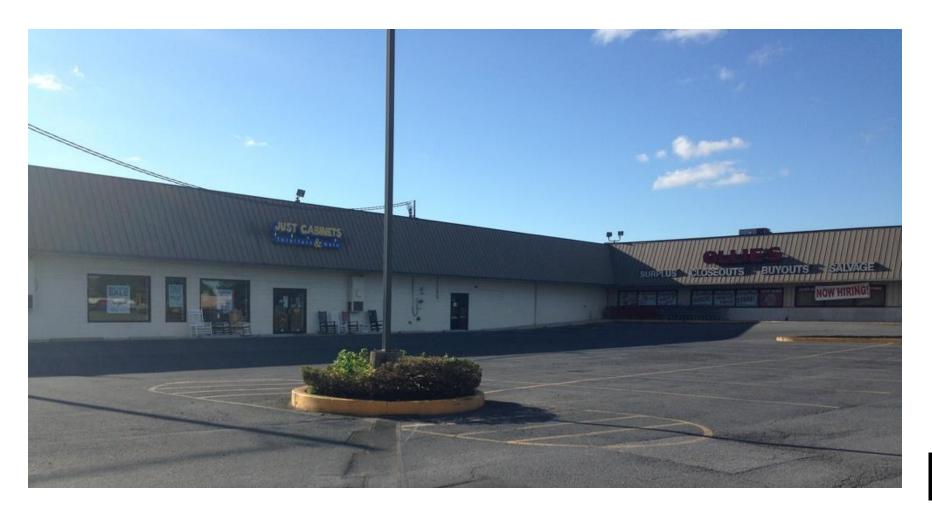

### **Property Overview:**

Rare retail investment property for sale on the Carlisle Pike in Mechanicsburg, PA. Possible redevelopment opportunity. Existing two tenant retail (vacant) building approximately 47,000 SF plus a sliver of the property is under a long term ground lease (Sheetz). This corner property has excellent accessibility to the Carlisle Pike.

#### **Site Overview:**

5 Acres of Prime Commercial Land in the heart of the retail corridor. Neighbors include Home Depot, Sheetz, Lowes, Staples, Steinmart, Marshalls, HomeGoods, Wegmans, Target, Best Buy, Car dealers, Casual restaurants, banks, fast food and many, many more national and local business.

#### **REGIONAL MAP**





### LOCAL MAP





# **AERIAL PHOTO**





# SITE PHOTO





# **RETAIL MAP**





# PROPERTY PHOTO





### POSSIBLE REDEVELOPMENT CONCEPT PLAN



| SITE     | ZONING REQUI           | REMENTS    |         |      |                |
|----------|------------------------|------------|---------|------|----------------|
| 0        | HANNELSTON THE         |            | 4.53    |      |                |
| - PORTER | THE WAR IN THE COPY IN |            | mi, m.  |      |                |
| 200      |                        | -          | 35 35   |      |                |
| -        | -                      | -          | morrose | **** | -              |
| 1        |                        | 4190       |         | -    | \$1-0K         |
|          | -                      | 0,000      | -       | -    | 911900         |
|          | -                      | 14.707     | -       | -    | 91-19