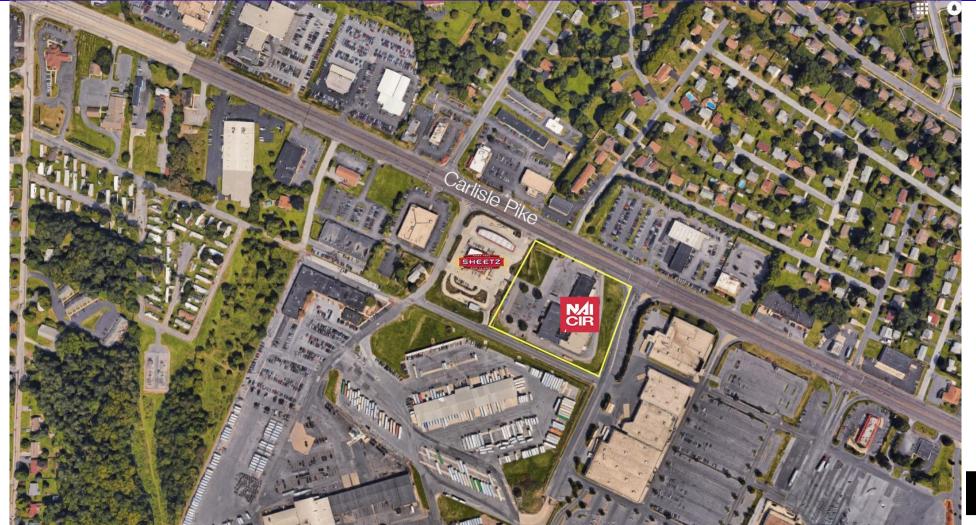

Streets: Carlisle Pike & Brondle

Traffic Count: 32,000 ADT

#### **Property Overview:**

Rare retail investment property for sale on the Carlisle Pike in Mechanicsburg, PA. Possible redevelopment opportunity. Existing two tenant retail (vacant) building approximately 47,000 SF plus a sliver of the property is under a long term ground lease (Sheetz). This corner property has excellent accessibility to the Carlisle Pike.

#### **Site Overview:**

5 Acres of Prime Commercial Land in the heart of the retail corridor. Neighbors include Home Depot, Sheetz, Lowes, Staples, Steinmart, Marshalls, HomeGoods, Wegmans, Target, Best Buy, Car dealers, Casual restaurants, banks, fast food and many, many more national and local business.

#### **REGIONAL MAP**





### LOCAL MAP





# **AERIAL PHOTO**





# SITE PHOTO





# **RETAIL MAP**





# PROPERTY PHOTO





### POSSIBLE REDEVELOPMENT CONCEPT PLAN



| SITE     | ZONING REQUI           | REMENTS    |         |      |                |
|----------|------------------------|------------|---------|------|----------------|
| 0        | HANNELSTON THE         |            | 4.53    |      |                |
| - PORTER | THE WAR IN THE COPY IN |            | mi, m.  |      |                |
| 200      |                        | -          | 35 35   |      |                |
| -        | -                      | -          | morrose | **** | -              |
| 1        |                        | 4190       |         | -    | \$1-0K         |
|          | -                      | 0,000      | -       | -    | 911900         |
|