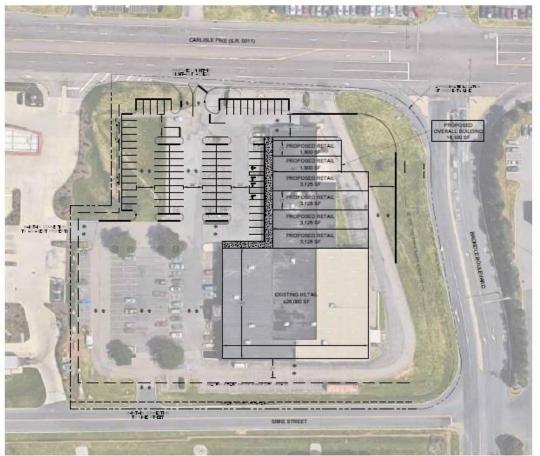

### POSSIBLE REDEVELOPMENT CONCEPT PLAN

| SITE     | ZONING REQUI           | REMENTS    |         |      |                |
|----------|------------------------|------------|---------|------|----------------|
| 0        | HANNELSTON THE         |            | 4.53    |      |                |
| - PORTER | THE WAR IN THE COPY IN |            | mi, m.  |      |                |
| 200      |                        | -          | 35 35   |      |                |
| -        | -                      | -          | morrose | **** | -              |
| 1        |                        | 4190       |         | -    | \$1-0K         |
|          | -                      | 0,000      | -       | -    | 911900         |
|          | -                      | 14.707     | -       | -    | 91-19 <b>0</b> |
|          |                        | in removal | -       | -    | and the same   |
|          | -                      | 470        | 11.761  | -    | 25.1988        |
|          |                        | -          | ****    |      | (F) (MI)       |
| +        | STREET WATER STREET    | 0.707      | 10.7507 | -    | 25.000         |