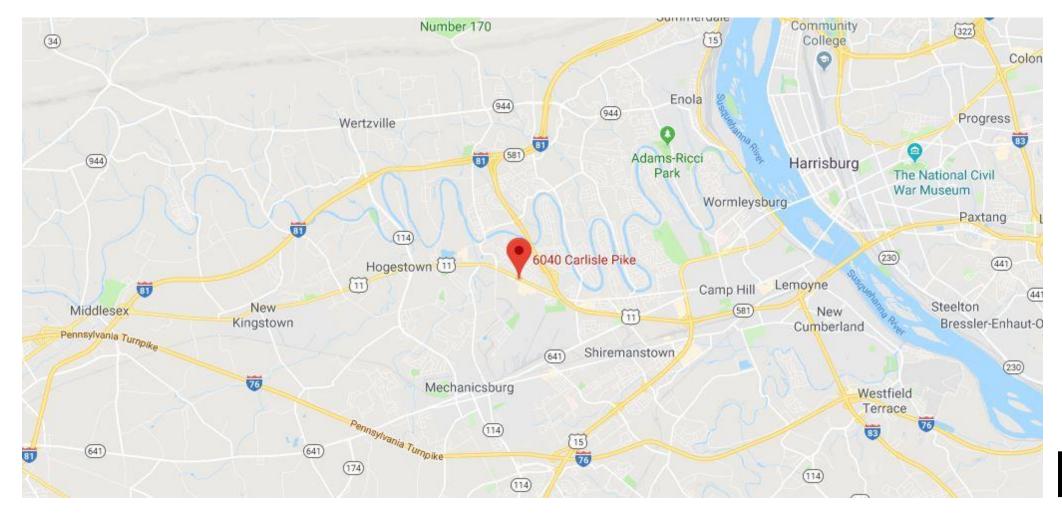

urg - West Shore

Cross Streets: Carlisle Pike & Brondle

Traffic Count: 32,000 ADT

#### **Property Overview:**

Rare retail investment property for sale on the Carlisle Pike in Mechanicsburg, PA. Possible redevelopment opportunity. Existing two tenant retail (vacant) building approximately 47,000 SF plus a sliver of the property is under a long term ground lease (Sheetz). This corner property has excellent accessibility to the Carlisle Pike.

#### **Site Overview:**

5 Acres of Prime Commercial Land in the heart of the retail corridor. Neighbors include Home Depot, Sheetz, Lowes, Staples, Steinmart, Marshalls, HomeGoods, Wegmans, Target, Best Buy, Car dealers, Casual restaurants, banks, fast food and many, many more national and local business.

#### **REGIONAL MAP**





### LOCAL MAP





# **AERIAL PHOTO**





# SITE PHOTO





# **RETAIL MAP**





# PROPERTY PHOTO





### POSSIBLE REDEVELOPMENT CONCEPT PLAN



| SITE     | ZONING REQUI           | REMENTS    |         |      |                |
|----------|------------------------|------------|---------|------|----------------|
| 0        | HANNELSTON THE         |            | 4.53    |      |                |
| - PORTER | THE WAR IN THE COPY IN |            | mi, m.  |      |                |
| 200      |                        | -          | 35 35   |      |                |
| -        | -                      | -          | morrose | **** | -              |
| 1        |                        | 4190       |         | -    | \$1-0K         |
|          | -                      | 0,000      | -       | -    | 9119