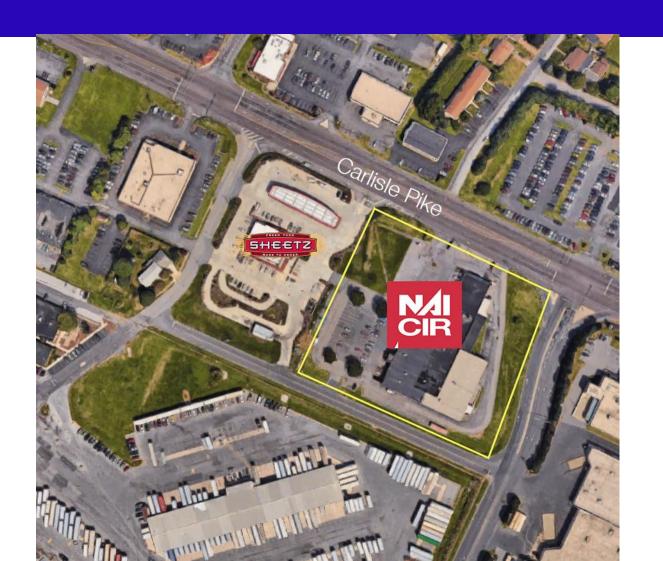

Pike & Brondle

Traffic Count: 32,000 ADT

#### **Property Overview:**

Rare retail investment property for sale on the Carlisle Pike in Mechanicsburg, PA. Possible redevelopment opportunity. Existing two tenant retail (vacant) building approximately 47,000 SF plus a sliver of the property is under a long term ground lease (Sheetz). This corner property has excellent accessibility to the Carlisle Pike.

#### **Site Overview:**

5 Acres of Prime Commercial Land in the heart of the retail corridor. Neighbors include Home Depot, Sheetz, Lowes, Staples, Steinmart, Marshalls, HomeGoods, Wegmans, Target, Best Buy, Car dealers, Casual restaurants, banks, fast food and many, many more national and local business.

#### **REGIONAL MAP**





### LOCAL MAP





# **AERIAL PHOTO**





# SITE PHOTO





# **RETAIL MAP**





# PROPERTY PHOTO





### POSSIBLE REDEVELOPMENT CONCEPT PLAN



| SITE     | ZONING REQUI           | REMENTS    |         |      |                |
|----------|------------------------|------------|---------|------|----------------|
| 0        | HANNELSTON THE         |            | 4.53    |      |                |
| - PORTER | THE WAR IN THE COPY IN |            | mi, m.  |      |                |
| 200      |                        | -          | 35 35   |      |                |
| -        | -                      | -          | morrose | **** | -              |
| 1        |                        | 4190       |         | -    | \$1-0K         |
|          | -                      | 0,000      | -       | -    | 911900         |
|          | -