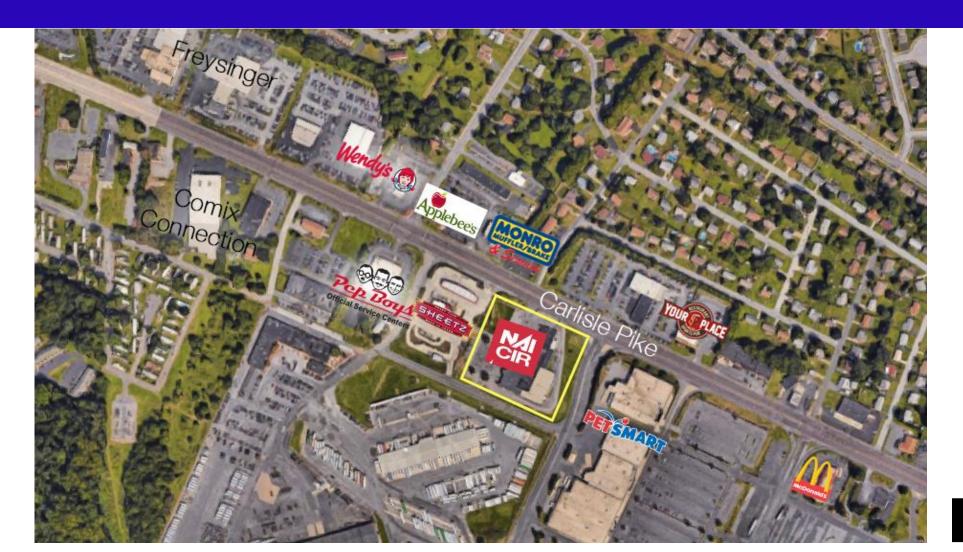

#### **Site Overview:**

5 Acres of Prime Commercial Land in the heart of the retail corridor. Neighbors include Home Depot, Sheetz, Lowes, Staples, Steinmart, Marshalls, HomeGoods, Wegmans, Target, Best Buy, Car dealers, Casual restaurants, banks, fast food and many, many more national and local business.

# **RETAIL MAP**