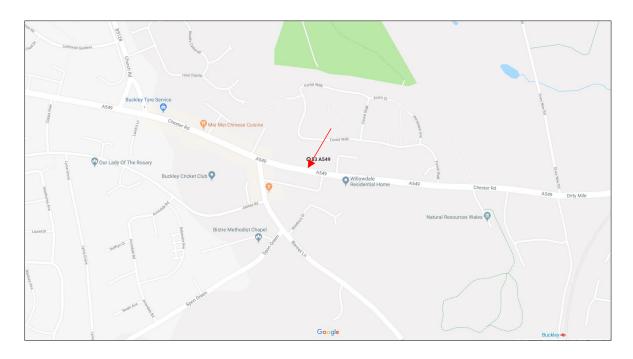

The property is on the A549 Chester Road which leads directly into the town centre and directly to the A55. The surrounding area is predominantly residential, albeit it is on the fringe of the town.

Please refer to location plan.

The town lies close to the A55 North Wales Expressway to which it is accessed via the A549, road communications in the area being generally good and providing rapid access to the surrounding areas of employment.