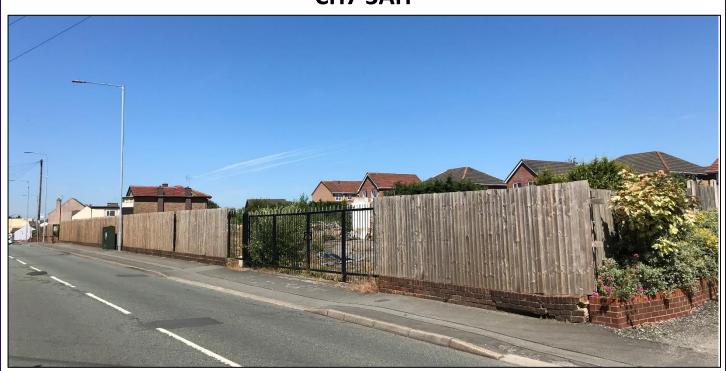

The property is on the A549 Chester Road which leads directly into the town centre and directly to the A55. The surrounding area is predominantly residential, albeit it is on the fringe of the town.

Please refer to location plan.

# **DESCRIPTION**

The subject comprises a Development Site offered with full vacant possession.

The parcel of land comprises a flat rectangular area of land, securely fenced, and immediately adjoining Chester Road. The site has been predominantly cleared.

There are two vehicular access points that previously serviced a former retail showroom and petrol filling station.