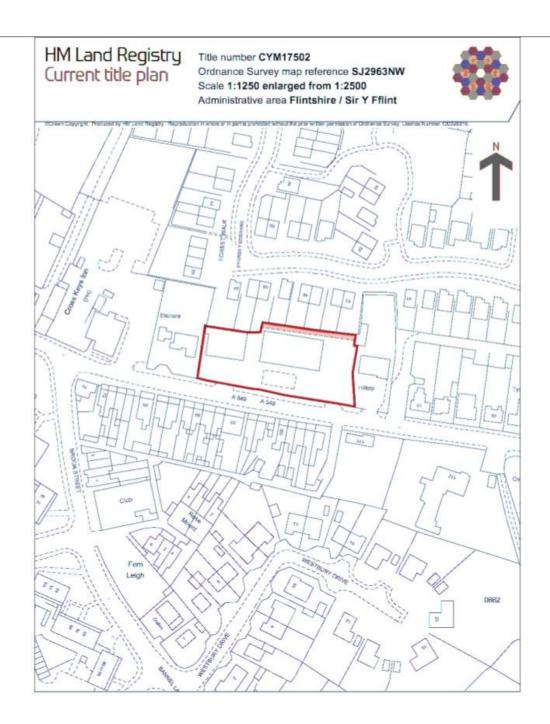

# **ACCOMMODATION/AREAS**

| HECTARES | ACRES |
|----------|-------|
| 0.23     | 0.567 |

Site Frontage – 250 ft / 76 m

# **Robbie Clarke**

Robbie.clarke@bacommercial.com

Mobile: 07741 320910 DD: 01244 357271

**SUBJECT TO CONTRACT** 

This copy of the title plan is incomplete without the preceding notes page.

Mae'r copi hwn o'r cynllun teitl yn anghyflawn heb y dudalen flaenorol o nodiadau.