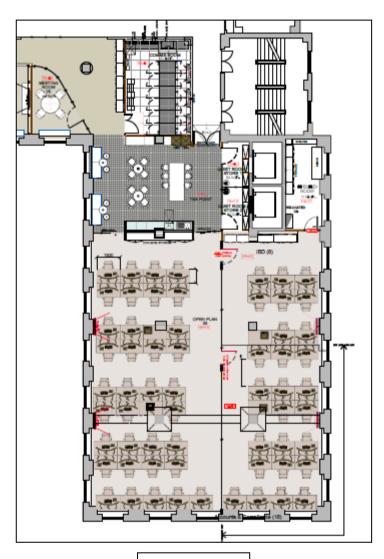

#### **Accommodation**

| Floor                | Sq Ft | Sq M  |
|----------------------|-------|-------|
| Part 6 <sup>th</sup> | 3,829 | 355.7 |

Approximate Net Internal Area, which is subject to on site verification.

#### **Specification**

- 61 desks to include monitors and pedestals (in-part)
- Breakout area with kitchen to include zip taps, dishwashers & fridge freezer
- Generator backed / UPS / Duel Feed
- Air Conditioning
- Sky CNBC & Bloomberg Channels
- Storage Room

#### Part 6th Floor

Berkeley Square

Important Notice 1. Particulars: These particulars are not an offer or contract, nor part of one. You should not rely on statements by Knight Frank LLP in the particulars or by word of mouth or in writing ("information") as being factually accurate about the property, its condition or its value. Neither Knight Frank LLP nor any joint agent has any authority to make any representations about the property, and accordingly any information given is entirely without responsibility on the part of the agents, seller(s) or lessor(s). 2. Photos etc: The photographs show only certain parts of the property as they appeared at the time they were taken. Areas, measurements and distances given are approximate only. 3. Regulations etc: Any reference to alterations to, or use of, any part of the property does not mean that any necessary planning, building regulations or other consent has been obtained. A buyer or lessee must find out by inspection or in other ways that these matters have been properly dealt with and that all information is correct. 4. VAT: The VAT position relating to the property may change without notice. Knight Frank LLP is a limited liability partnership registered in England with registered number OC305934.Our registered office is 55 Baker Street, London W1U 8AN, where you may look at a list of members' names. Photo 2011, particulars 2017.