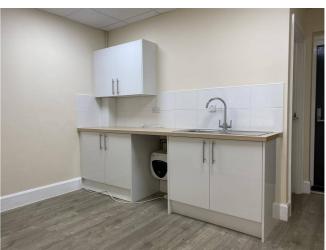

throughout.

ACCOMMODATION The approximate net internal area is as follows:

**Sales Area:** 560 sq ft (52.06 m2)

Mid Office (sales): 255 sq ft (23.71 m2)

**Rear Office:** 155 sq ft (14.46 m2) **Kitchen:** 120 sq ft (11.15 m2)

W.C. x2:

Total: 1,090 sq ft (101.38 m2)

AMENITIES 

• Modern aluminium shop front

• Interior redecorated & new kitchen

New suspended ceiling and modern lighting

Rear office/store roomNew flooring throughout

W.C. facilities