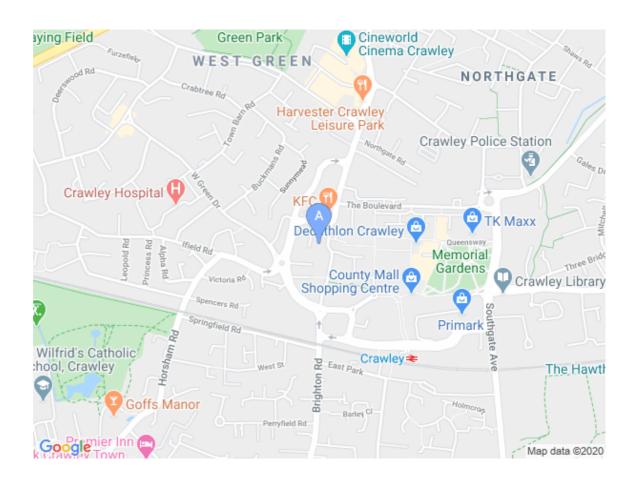

#### 2 Grand Parade, High Street, Crawley, RH10 1BU

LOCATION

The property is situated in a prominent trading position on the west side of Grand Parade, within the central section of the High Street. Nearby occupiers including Cubitt & West, Leaders, Barclays Bank, KFC, Ask, Prezzo, Pizza Express and a variety of bars, restaurants and other retail occupiers. The property is close to Queens Square, the Pavilion retail development and County Mall Shopping Centre.

The property is opposite the Broadway which leads through to Queens Square, The Martlets and County Mall Shopping Centre.

Located in the heart of the Gatwick Diamond, Crawley is a vibrant and growing town situated equi distant between London and Brighton with a current population of approximately 106,000, extending to over 160,000 persons within a 10kms radius.