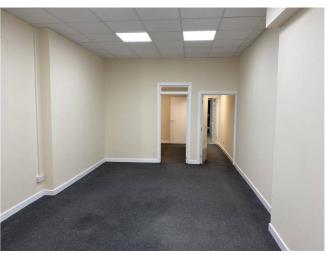

throughout.

ACCOMMODATION The approximate net internal area is as follows:

**Sales Area:** 560 sq ft (52.06 m2)

Mid Office (sales): 255 sq ft (23.71 m2)

**Rear Office:** 155 sq ft (14.46 m2) **Kitchen:** 120 sq ft (11.15 m2)

W.C. x2:

Total: 1,090 sq ft (101.38 m2)

AMENITIES 

• Modern aluminium shop front

• Interior redecorated & new kitchen

New suspended ceiling and modern lighting

Rear office/store roomNew flooring throughout

W.C. facilities