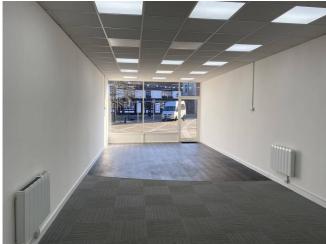

## 2 Grand Parade, High Street, Crawley, RH10 1BU

PROPERTY DETAILS Ground Floor

Shop

1090 sq ft

(101.26 m2)

To Let: £28,000 pa

DESCRIPTION The premises comprise a ground floor lock-up shop unit, recently refurbished

throughout.

ACCOMMODATION The approximate net internal area is as follows:

**Sales Area:** 560 sq ft (52.06 m2)

Mid Office (sales): 255 sq ft (23.71 m2)

**Rear Office:** 155 sq ft (14.46 m2) **Kitchen:** 120 sq ft (11.15 m2)

W.C. x2:

Total: 1,090 sq ft (101.38 m2)

AMENITIES 

• Modern aluminium shop front

• Interior redecorated & new kitchen

New suspended ceiling and modern lighting

Rear office/store roomNew flooring throughout

W.C. facilities