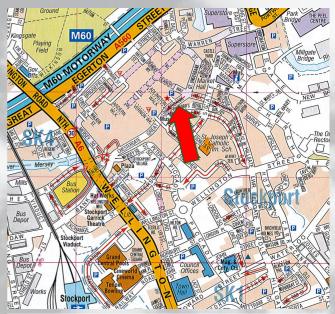

#### LOCATION

The property is located in Stockport Town Centre near to the junction of Great Underbank and Little Underbank. Great Underbank is an established parade of shops within walking distance of all town centre amenities.