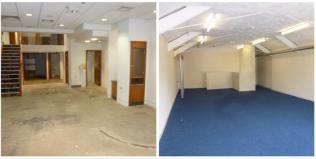

#### **GENERAL DESCRIPTION**

The property comprises a three-storey mid terraced period building of brick construction beneath a pitched slate roof.

Internally the ground floor is largely open plan in layout with a couple of small office rooms to the rear.

The first floor is split level with the lower section comprising two partitioned offices and the higher section comprising a landing area, two offices and WC. The second floor provides further open plan office/storage space.

The property benefits from a suspended ceiling on the ground floor with spotlights, electric storage heaters and an intruder alarm system.