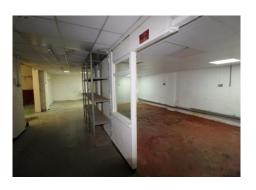

#### Description

The property comprises an end terrace unit of part north light construction with brick infill and a later extension of single storey brick construction underneath a flat felted roof.

Internally the workshop has been divided to provide a number of cellular workshops, offices and stores with loading access onto a side yard area with gated access from the estate.

The unit benefits from concrete flooring, suspended ceiling with inset LED and fluorescent lighting, gas air heating, three phase power, male and female WC facilities and canteen.

Offices are provided at first floor level and are accessible from the main reception or the workshop. The space has been split to provide an open plan office and two cellular offices all with carpet flooring, emulsion coated walls, suspended ceiling, inset lighting and air conditioning / heating.