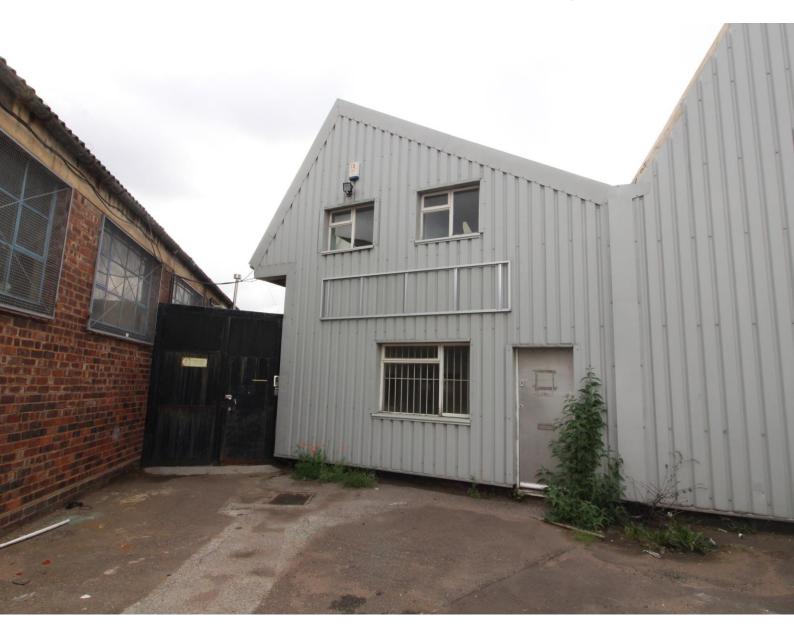

#### Description

The property comprises an end terrace unit of part north light construction with brick infill and a later extension of single storey brick construction underneath a flat felted roof.

Internally the workshop has been divided to provide a number of cellular workshops, offices and stores with loading access onto a side yard area with gated access from the estate.

Externally car parking is provided to the front of the property.