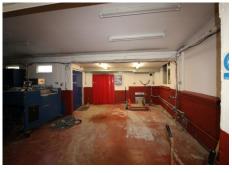

#### Description

The property comprises an end terrace unit of part north light construction with brick infill and a later extension of single storey brick construction underneath a flat felted roof.

Internally the workshop has been divided to provide a number of cellular workshops, offices and stores with loading access onto a side yard area with gated access from the estate.

The unit benefits from concrete flooring, suspended ceiling with inset LED and fluorescent lighting, gas air heating, three phase power, male and female WC facilities and canteen.

Offices are provided at first floor level and are accessible from the main reception or the workshop. The space has been split to provide an open plan office and two cellular offices all with carpet flooring, emulsion coated walls, suspended ceiling, inset lighting and air conditioning / heating.