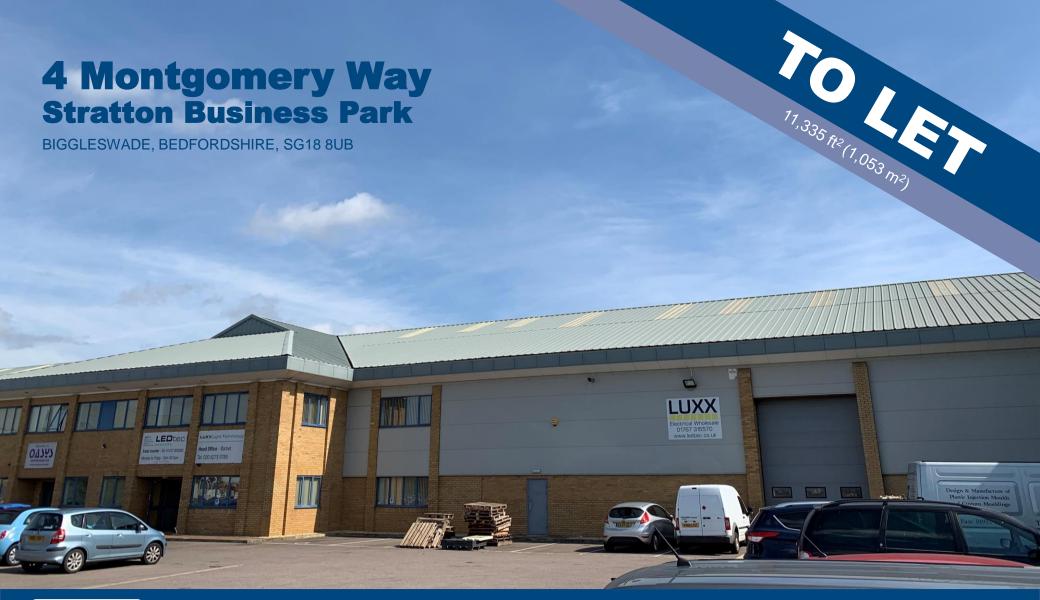

#### **LOCATION**

Stratton Business Park, Biggleswade, Bedfordshire SG18 8UB occupies a strategic location off Junction 11 of the A1 at Biggleswade, with quick access to the M1, M25 and A14.

## **DESCRIPTION**

It is one of 5 industrial units arranged in a U shape with perimeter wall and fencing and a lockable gate within an established industrial and business area.

The units comprise a steel portal frame clad with Wards composite steel panels, facing brickwork to the front elevation and plinth walls.

Construction provides a clear span inside, with eaves height of 7m (23ft) and apex height of 11m (36ft). Loading is via a sectional overhead door.