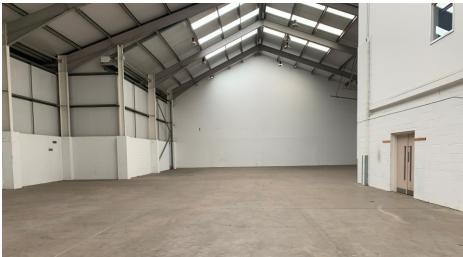

## **DESCRIPTION**

It is one of 5 industrial units arranged in a U shape with perimeter wall and fencing and a lockable gate within an established industrial and business area.

The units comprise a steel portal frame clad with Wards composite steel panels, facing brickwork to the front elevation and plinth walls.

Construction provides a clear span inside, with eaves height of 7m (23ft) and apex height of 11m (36ft). Loading is via a sectional overhead door.

# **SPECIFICATION**

- Powder-coated double-glazed aluminium windows and entrance doors
- Plant room
- Insulated sectional overhead loading door (3.5m X 5.0m)
- 70 KvA power supply
- 23 car and 1 lorry parking spaces