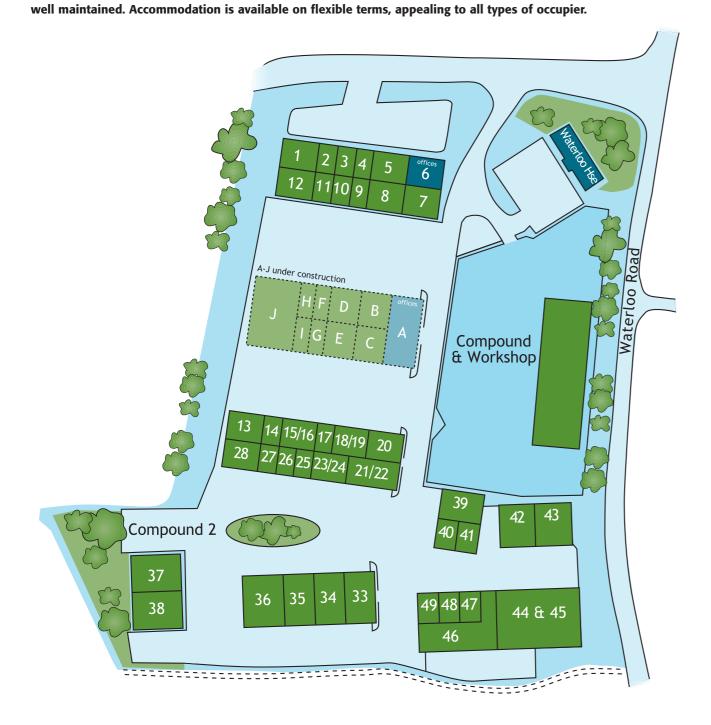

# DESCRIPTION

Ketley Business Park comprises over 100,000 sq.ft. on a site of over 8 acres of flexible industrial, office and storage space laid out in several self contained units. The estate is provided with extensive parking, easy and uncluttered access and large service yards. Set in a mature and attractive landscaped environment, the estate is professionally managed and

# ACCOMMODATION

**Industrial and Warehouse Units** range in size from individual industrial units of circa 1,000 sq.ft. (93 sq.m.) to over 20,000 sq.ft. (1,860 sq.m.), with multiple units and subsections as required and subject to availability.

**Office suites** are also available at the estate fronted by Waterloo House and smaller suites have been and can be created within the estate subject to availability.

Waterloo Road, Ketley, Telford Shropshire