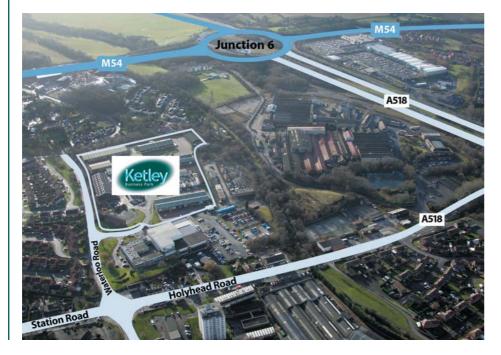

# LOCATION

Ketley Business Park is one of Telford's most popular and well known Industrial Estates and is approached from the M54 motorway (Junction 6) via the A518 or from the A442 and A5 from the east. Ketley Business Park is approximately 3 miles north-west of the Town Centre and is just 1 mile east of Wellington Town Centre.

# DESCRIPTION

Ketley Business Park comprises over 100,000 sq.ft. on a site of over 8 acres of flexible industrial, office and storage space laid out in several self contained units. The estate is provided with extensive parking, easy and uncluttered access and large service yards. Set in a mature and attractive landscaped environment, the estate is professionally managed and