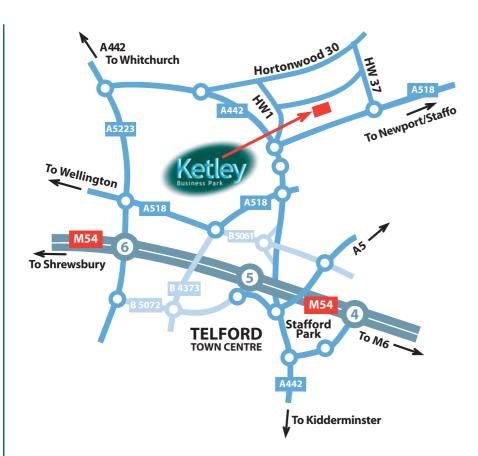

# LOCATION

Ketley Business Park is one of Telford's most popular and well known Industrial Estates and is approached from the M54 motorway (Junction 6) via the A518 or from the A442 and A5 from the east. Ketley Business Park is approximately 3 miles north-west of the Town Centre and is just 1 mile east of Wellington Town Centre.