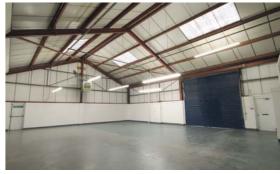

# FACILITIES

- Steel frame construction industrial units with concrete floors and profiled metal cladding.
- Wide Access Ground Level Loading doors/service access to all units.
- Single storey fitted offices with male/female toilets and ancillary facilities provided internally to the majority of industrial units.

# ACCOMMODATION

**Industrial and Warehouse Units** range in size from individual industrial units of circa 1,000 sq.ft. (93 sq.m.) to over 20,000 sq.ft. (1,860 sq.m.), with multiple units and subsections as required and subject to availability.