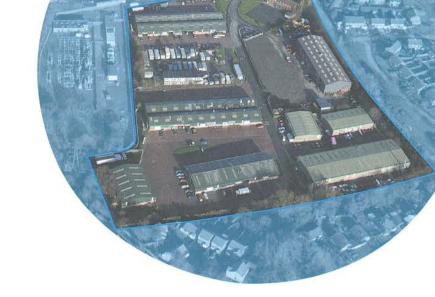

# DESCRIPTION

Ketley Business Park comprises over 100,000 sq.ft. on a site of over 8 acres of flexible industrial, office and storage space laid out in several self contained units. The estate is provided with extensive parking, easy and uncluttered access and large service yards. Set in a mature and attractive landscaped environment, the estate is professionally managed and