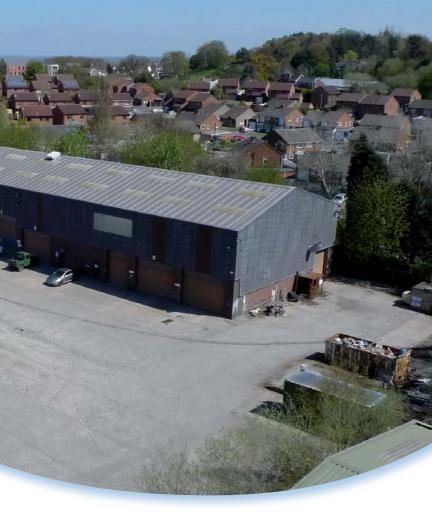

# DESCRIPTION

Ketley Business Park comprises over 100,000 sq.ft. on a site of over 8 acres of flexible industrial, office and storage space laid out in several self contained units. The estate is provided with extensive parking, easy and uncluttered access and large service yards. Set in a mature and attractive landscaped environment, the estate is professionally managed and

# ACCOMMODATION

**Industrial and Warehouse Units** range in size from individual industrial units of circa 1,000 sq.ft. (93 sq.m.) to over 20,000 sq.ft. (1,860 sq.m.), with multiple units and subsections as required and subject to availability.