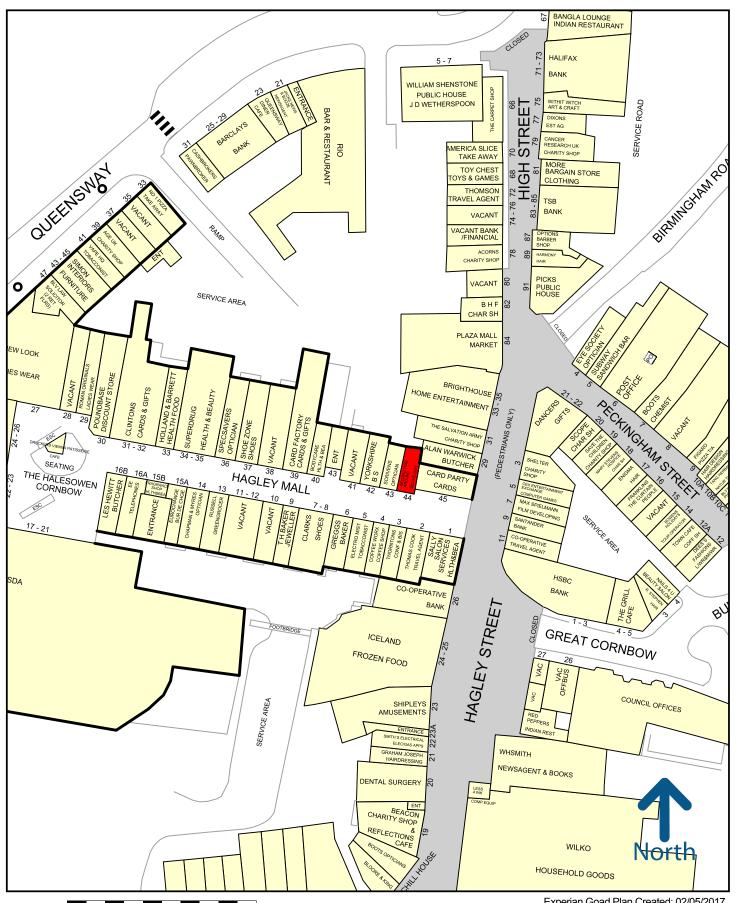

#### **LOCATION**

The shop is located in a prime trading position within the Cornbow Centre. It is adjacent to Card Party while being opposite to Thomas Cook and Thornton's and close to Scrivens, Greggs, C & J Clark and Card Factory. Asda anchors the Cornbow Centre and the footfall through it is regularly in excess of 230,000 people per week.