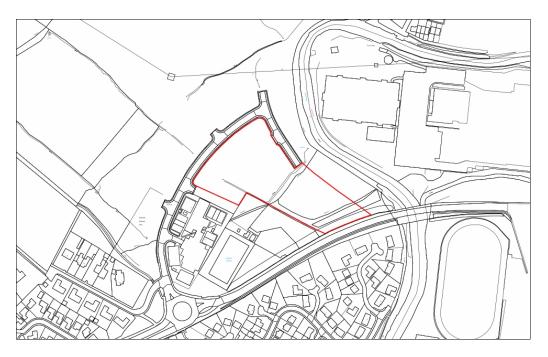

#### DESCRIPTION

The site comprises of a part of a greenfield site providing potential for a number of uses subject to planning permission.

#### A C C O M M O D A T I O N

3.99 acres.