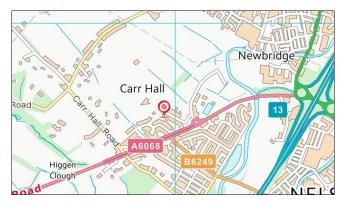

#### SITUATION

Riverside Business Park is situated just off Barrowford Road which is the A6068 which is within 300 yards of Junction 13 of the M65 motorway. The M65 provides access to the M6 and M61 south of Preston and also the M66 and thereafter which provides access to the M60. Barrowford town centre is 0.5 miles to the west. Nelson town centre is approximately 1 mile due north.