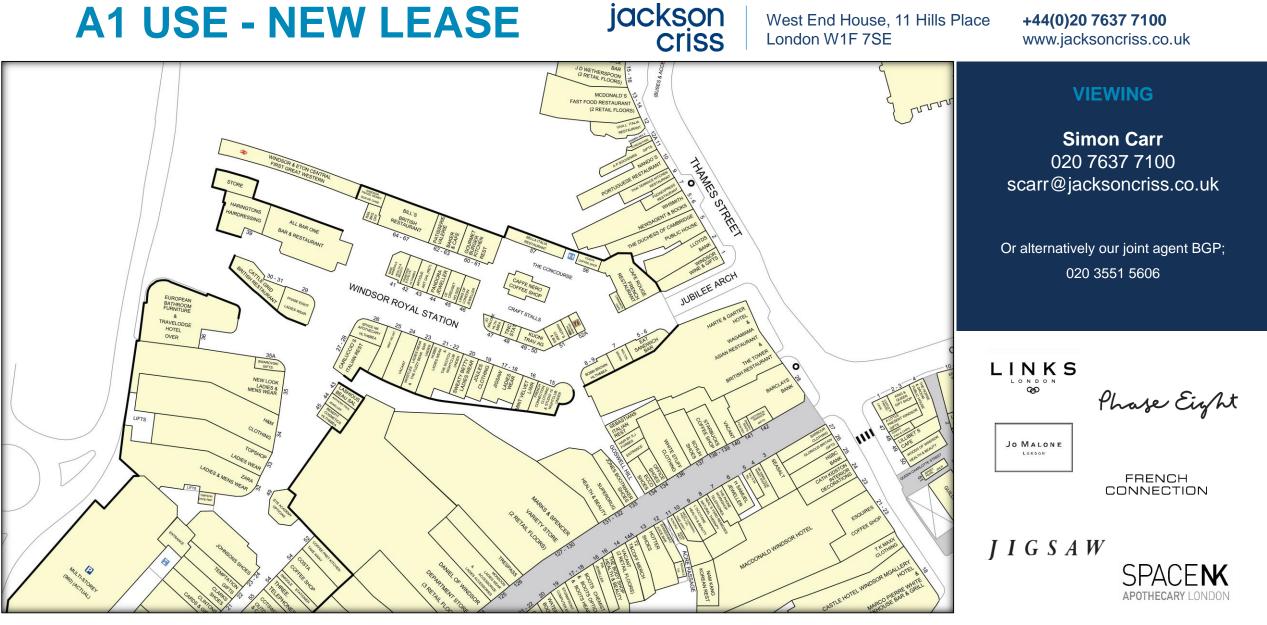

## WINDSOR ROYAL STATION - UNIT 24, SL4 1PJ

- Over 75,000 sq ft of retail and F&B within the historic old station building.
- Neighbouring retailers include Links of London, Jo Malone, Whistles, Phase Eight, Kuoni Jigsaw, French Connection, Mint Velvet and Space NK.
- Prominent retail space to let as two units or combined.