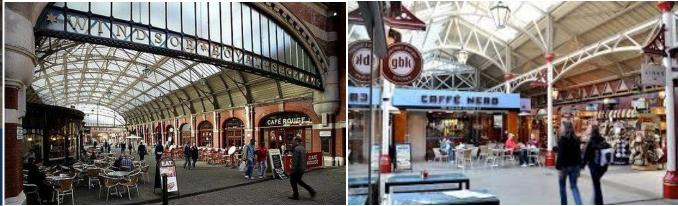

## WINDSOR ROYAL STATION - UNIT 24, SL4 1PJ

- Over 75,000 sq ft of retail and F&B within the historic old station building.
- Neighbouring retailers include Links of London, Jo Malone, Whistles, Phase Eight, Kuoni Jigsaw, French Connection, Mint Velvet and Space NK.
- Prominent retail space to let as two units or combined.