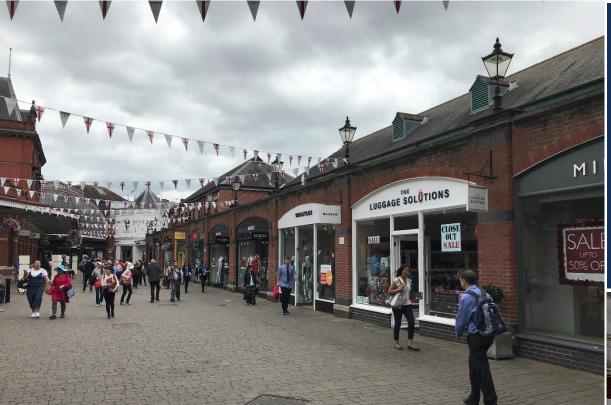

## WINDSOR ROYAL STATION - UNIT 24, SL4 1PJ

- Over 75,000 sq ft of retail and F&B within the historic old station building.
- Neighbouring retailers include Links of London, Jo Malone, Whistles, Phase Eight, Kuoni Jigsaw, French Connection, Mint Velvet and Space NK.
- Prominent retail space to let as two units or combined.