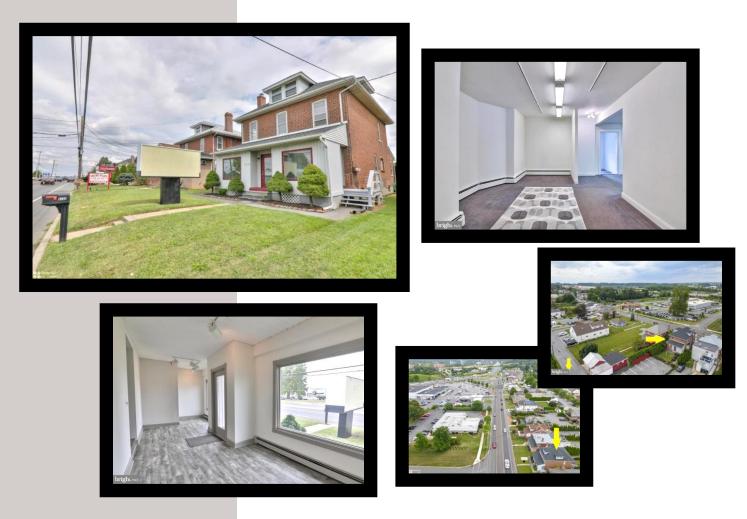

## Betty Shuster-Hanzlik Realtor®

Cell: 610-554-1678 Email: Shusterhanzlik@gmail.com Office: 610-398-0411 Bettyshusterhanzlik.com

With a traffic count of 31,000 per day, this nearly 2,700 SF brick structure features 2 extra-large display windows, a new architectural shingle roof, and a coveted location on Route 222 directly across from the Ciocca Dealerships! Extensive potential can be realized in this 2.5 story building for a variety of commercial uses, including retail, office, or service-based enterprises. Upper level also offers the option to utilize as an apartment with a private exterior entrance. Parking lot with 8 spaces behind the building has convenient access from both Kressler and Minesite Roads. Less than 1 mile to Hamilton Crossings, this is a fantastic opportunity to start or relocate your business