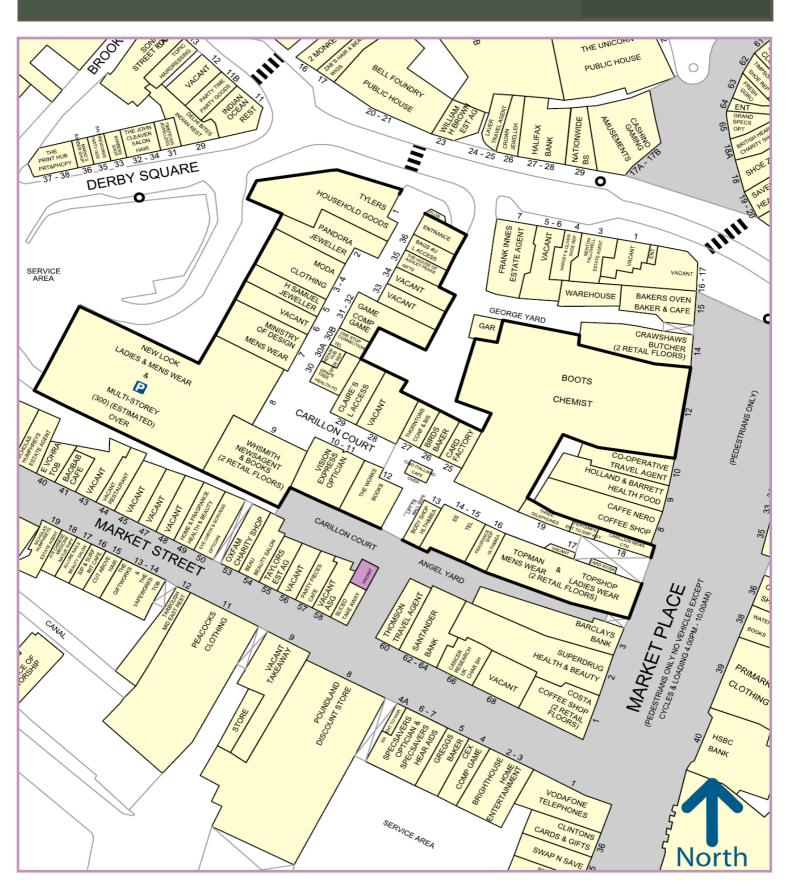

# LOUGHBOROUGH KIOSK 2, ANGEL YARD, CARILLON COURT

# LOCATION

The kiosk is located in Angel Yard on a busy entrance to Carillon Court Shopping Centre just off Market Street. Other retailers in the vicinity include Thomson Travel, Body Shop, Card Factory and Topshop/Topman.