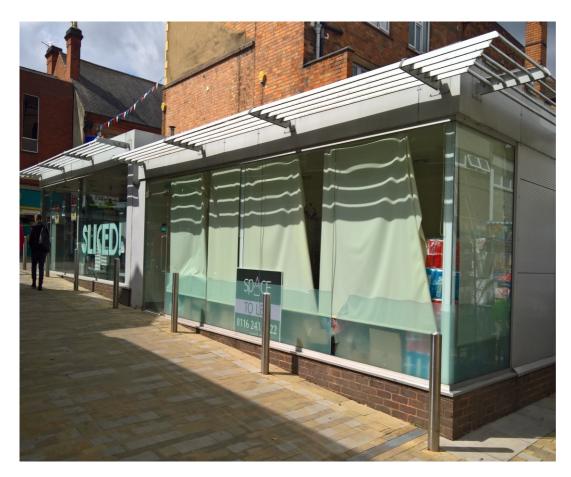

# LOUGHBOROUGH KIOSK 2, ANGEL YARD, CARILLON COURT

# LOCATION

The kiosk is located in Angel Yard on a busy entrance to Carillon Court Shopping Centre just off Market Street. Other retailers in the vicinity include Thomson Travel, Body Shop, Card Factory and Topshop/Topman.

#### DESCRIPTION

The unit comprises a ground floor self-contained kiosk.