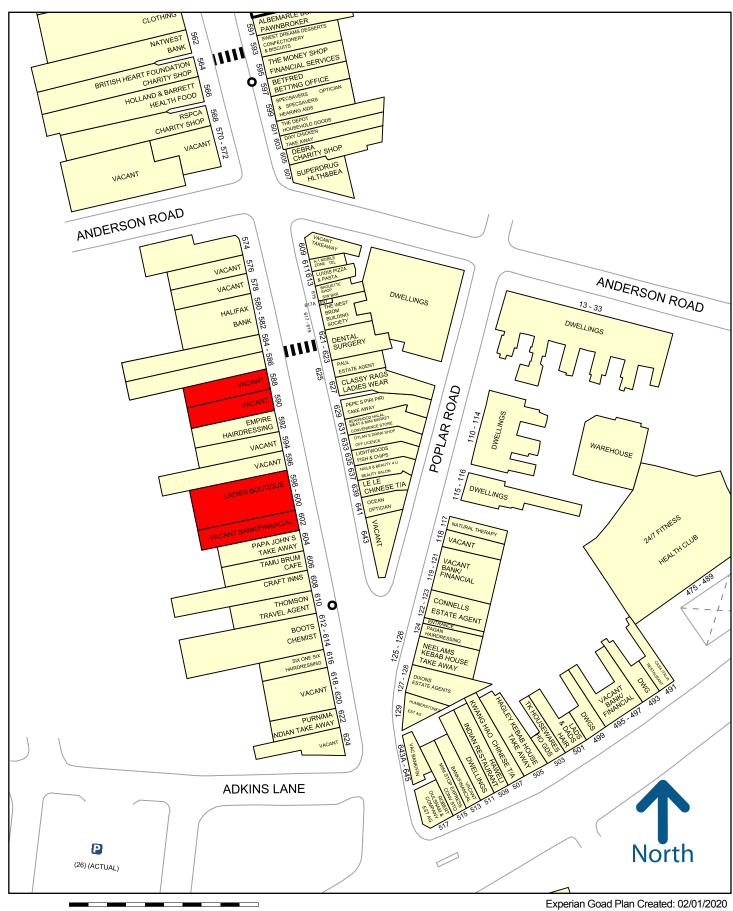

# **ACCOMMODATION**

Approximate internal dimensions and areas are detailed below:

| 588 Bearwood Road     | 90.0 sq m             | 969 sq ft  |
|-----------------------|-----------------------|------------|
| 590 Bearwood Road     | UNDER OFFER           |            |
| 598/600 Bearwood Road | 359.0 sq m            | 3864 sq ft |
| 602 Bearwood Road     | 78.0 sq m             | 839 sq ft  |
| 606 Bearwood Road     | LET TO TAMU BRUM CAFE |            |
| 608 Bearwood Road     | LET TO CRAFT INNS     |            |

# **GUIDE RENTS**

| 588 Bearwood Road     | £15,000               |  |
|-----------------------|-----------------------|--|
| 590 Bearwood Road     | UNDER OFFER           |  |
| 598/600 Bearwood Road | £27,500               |  |
| 602 Bearwood Road     | £15,000               |  |
| 606 Bearwood Road     | LET TO TAMU BRUM CAFE |  |
| 608 Bearwood Road     | LET TO CRAFT INNS     |  |

## **BUSINESS RATES**

The properties have the following rateable values:

|                     | RV                | Business Rates Payable |  |
|---------------------|-------------------|------------------------|--|
| 588 Bearwood Road   | £15,250           | £7,488 pa              |  |
| 590 Bearwood Road   | UNDER OFFER       |                        |  |
| 598/600 Bearwood Rd | £42,250           | £20,745 pa             |  |
| 602 Bearwood Road   | £13,500           | £6,628 pa              |  |
| 606 Bearwood Road   | LET TO TA         | LET TO TAMU BRUM CAFE  |  |
| 608 Bearwood Road   | LET TO CRAFT INNS |                        |  |